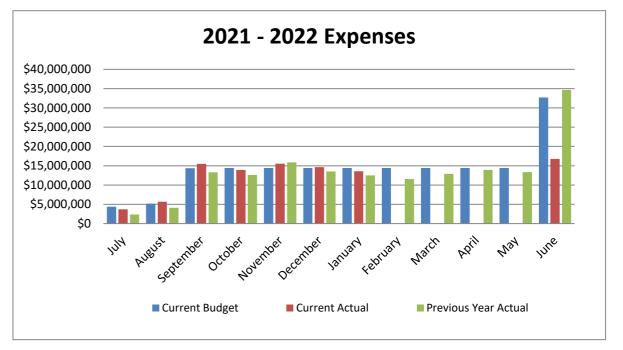

|              | Exper         |              |              |               |
|--------------|---------------|--------------|--------------|---------------|
|              | Current       | Current      |              | Previous Year |
| Month        | Budget        | Actual       | Difference   | Actual        |
| July         | \$4,368,250   | \$3,727,928  | \$640,322    | \$2,340,000   |
| August       | \$5,142,250   | \$5,650,360  | -\$508,110   | \$4,120,223   |
| September    | \$14,367,372  | \$15,497,356 | -\$1,129,984 | \$13,313,081  |
| October      | \$14,417,250  | \$13,939,144 | \$478,106    | \$12,611,604  |
| November     | \$14,417,250  | \$15,522,232 | -\$1,104,982 | \$15,886,791  |
| December     | \$14,417,250  | \$14,641,803 | -\$224,553   | \$13,536,247  |
| January      | \$14,417,250  | \$13,584,450 | \$832,800    | \$12,526,755  |
| February     | \$14,417,250  | \$0          | \$14,417,250 | \$11,580,962  |
| March        | \$14,417,250  | \$0          | \$14,417,250 | \$12,909,622  |
| April        | \$14,417,250  | \$0          | \$14,417,250 | \$13,936,946  |
| May          | \$14,417,250  | \$0          | \$14,417,250 | \$13,367,723  |
| June         | \$32,692,361  | \$16,766,548 | \$15,925,813 | \$34,650,656  |
| Year to Date | \$171,908,233 | \$99,329,821 | \$72,578,412 | \$160,780,609 |