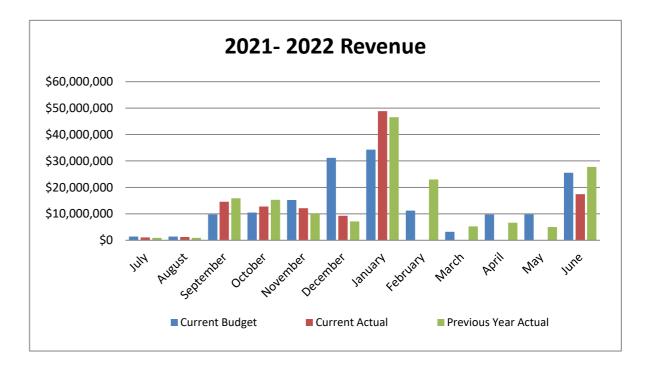

### January 2022

|              | Reve          | enue          |               |                      |
|--------------|---------------|---------------|---------------|----------------------|
|              | Current       | Current       |               | <b>Previous Year</b> |
| Month        | Budget        | Actual        | Difference    | Actual               |
| July         | \$1,370,050   | \$1,103,173   | \$266,877     | \$943,283            |
| August       | \$1,380,050   | \$1,268,401   | \$111,649     | \$878,774            |
| September    | \$9,757,800   | \$14,597,509  | -\$4,839,709  | \$15,870,746         |
| October      | \$10,457,800  | \$12,805,342  | -\$2,347,542  | \$15,278,495         |
| November     | \$15,232,800  | \$12,093,686  | \$3,139,114   | \$9,961,896          |
| December     | \$31,217,800  | \$9,232,302   | \$21,985,498  | \$7,094,251          |
| January      | \$34,309,926  | \$48,819,475  | -\$14,509,549 | \$46,588,511         |
| February     | \$11,222,800  | \$0           | \$11,222,800  | \$23,037,863         |
| March        | \$3,212,800   | \$0           | \$3,212,800   | \$5,231,747          |
| April        | \$9,712,800   | \$0           | \$9,712,800   | \$6,625,956          |
| May          | \$9,807,800   | \$0           | \$9,807,800   | \$5,022,337          |
| June         | \$25,527,107  | \$17,444,587  | \$8,082,520   | \$27,783,210         |
| Year to Date | \$163,209,533 | \$117,364,475 | \$45,845,058  | \$164,317,069        |