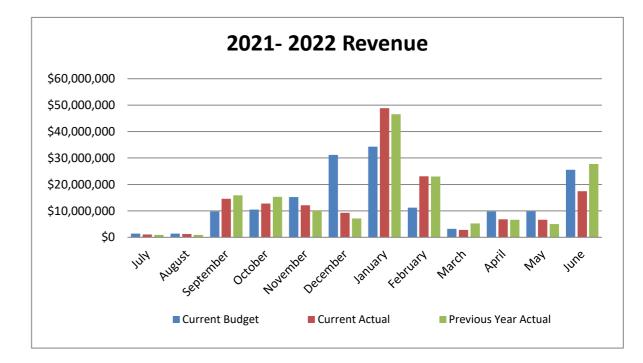

### May 2022

|              | Revenue       |               |               |               |  |  |  |  |  |  |  |
|--------------|---------------|---------------|---------------|---------------|--|--|--|--|--|--|--|
|              | Current       | Current       |               | Previous Year |  |  |  |  |  |  |  |
| Month        | Budget        | Actual        | Difference    | Actual        |  |  |  |  |  |  |  |
| July         | \$1,370,050   | \$1,103,173   | \$266,877     | \$943,283     |  |  |  |  |  |  |  |
| August       | \$1,380,050   | \$1,268,401   | \$111,649     | \$878,774     |  |  |  |  |  |  |  |
| September    | \$9,757,800   | \$14,597,509  | -\$4,839,709  | \$15,870,746  |  |  |  |  |  |  |  |
| October      | \$10,457,800  | \$12,805,342  | -\$2,347,542  | \$15,278,495  |  |  |  |  |  |  |  |
| November     | \$15,232,800  | \$12,093,686  | \$3,139,114   | \$9,961,896   |  |  |  |  |  |  |  |
| December     | \$31,217,800  | \$9,232,302   | \$21,985,498  | \$7,094,251   |  |  |  |  |  |  |  |
| January      | \$34,309,926  | \$48,820,352  | -\$14,510,426 | \$46,588,511  |  |  |  |  |  |  |  |
| February     | \$11,222,800  | \$23,055,887  | -\$11,833,087 | \$23,037,863  |  |  |  |  |  |  |  |
| March        | \$3,212,800   | \$2,834,731   | \$378,069     | \$5,231,747   |  |  |  |  |  |  |  |
| April        | \$9,712,800   | \$6,846,786   | \$2,866,014   | \$6,625,956   |  |  |  |  |  |  |  |
| May          | \$9,807,800   | \$6,623,307   | \$3,184,493   | \$5,022,337   |  |  |  |  |  |  |  |
| June         | \$25,527,107  | \$17,444,587  | \$8,082,520   | \$27,783,210  |  |  |  |  |  |  |  |
| Year to Date | \$163,209,533 | \$156,726,063 | \$6,483,470   | \$164,317,069 |  |  |  |  |  |  |  |