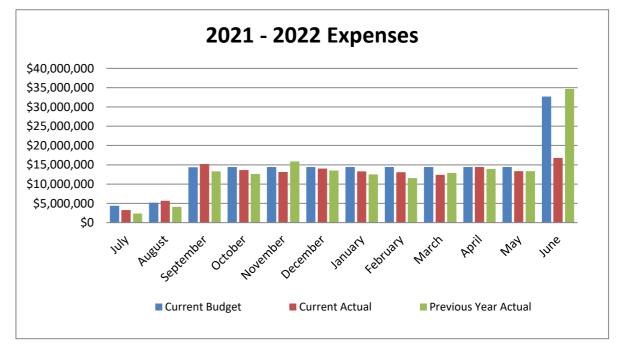

|              | Expenses      |               |              |               |  |  |  |  |  |  |  |
|--------------|---------------|---------------|--------------|---------------|--|--|--|--|--|--|--|
|              | Current       | Current       |              | Previous Year |  |  |  |  |  |  |  |
| Month        | Budget        | Actual        | Difference   | Actual        |  |  |  |  |  |  |  |
| July         | \$4,368,250   | \$3,285,351   | \$1,082,899  | \$2,340,000   |  |  |  |  |  |  |  |
| August       | \$5,142,250   | \$5,673,056   | -\$530,806   | \$4,120,223   |  |  |  |  |  |  |  |
| September    | \$14,367,372  | \$15,203,883  | -\$836,511   | \$13,313,081  |  |  |  |  |  |  |  |
| October      | \$14,417,250  | \$13,617,708  | \$799,542    | \$12,611,604  |  |  |  |  |  |  |  |
| November     | \$14,417,250  | \$13,144,559  | \$1,272,691  | \$15,886,791  |  |  |  |  |  |  |  |
| December     | \$14,417,250  | \$14,016,948  | \$400,302    | \$13,536,247  |  |  |  |  |  |  |  |
| January      | \$14,417,250  | \$13,300,211  | \$1,117,039  | \$12,526,755  |  |  |  |  |  |  |  |
| February     | \$14,417,250  | \$13,069,232  | \$1,348,018  | \$11,580,962  |  |  |  |  |  |  |  |
| March        | \$14,417,250  | \$12,390,119  | \$2,027,131  | \$12,909,622  |  |  |  |  |  |  |  |
| April        | \$14,417,250  | \$14,433,281  | -\$16,031    | \$13,936,946  |  |  |  |  |  |  |  |
| May          | \$14,417,250  | \$13,373,257  | \$1,043,993  | \$13,367,723  |  |  |  |  |  |  |  |
| June         | \$32,692,361  | \$16,766,548  | \$15,925,813 | \$34,650,656  |  |  |  |  |  |  |  |
| Year to Date | \$171,908,233 | \$148,274,154 | \$23,634,079 | \$160,780,609 |  |  |  |  |  |  |  |