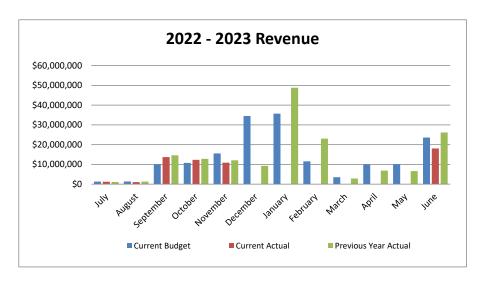

#### November 2022

| Revenue      |               |              |               |               |  |  |  |  |  |  |  |  |
|--------------|---------------|--------------|---------------|---------------|--|--|--|--|--|--|--|--|
|              | Current       | Current      |               | Previous Year |  |  |  |  |  |  |  |  |
| Month        | Budget        | Actual       | Difference    | Actual        |  |  |  |  |  |  |  |  |
| July         | \$1,288,550   | \$1,206,176  | \$82,374      | \$1,103,173   |  |  |  |  |  |  |  |  |
| August       | \$1,338,550   | \$1,064,962  | \$273,588     | \$1,268,401   |  |  |  |  |  |  |  |  |
| September    | \$10,048,060  | \$13,718,242 | -\$3,670,182  | \$14,597,509  |  |  |  |  |  |  |  |  |
| October      | \$10,748,060  | \$12,341,913 | -\$1,593,853  | \$12,805,342  |  |  |  |  |  |  |  |  |
| November     | \$15,523,060  | \$10,861,953 | \$4,661,107   | \$12,093,686  |  |  |  |  |  |  |  |  |
| December     | \$34,508,060  | \$0          | \$34,508,060  | \$9,232,302   |  |  |  |  |  |  |  |  |
| January      | \$35,713,060  | \$0          | \$35,713,060  | \$48,820,352  |  |  |  |  |  |  |  |  |
| February     | \$11,513,060  | \$0          | \$11,513,060  | \$23,055,887  |  |  |  |  |  |  |  |  |
| March        | \$3,503,060   | \$0          | \$3,503,060   | \$2,834,731   |  |  |  |  |  |  |  |  |
| April        | \$10,003,060  | \$0          | \$10,003,060  | \$6,846,786   |  |  |  |  |  |  |  |  |
| May          | \$10,098,060  | \$0          | \$10,098,060  | \$6,623,007   |  |  |  |  |  |  |  |  |
| June         | \$23,601,870  | \$18,081,792 | \$5,520,078   | \$26,147,783  |  |  |  |  |  |  |  |  |
| Year to Date | \$167,886,510 | \$57,275,038 | \$110,611,472 | \$165,428,958 |  |  |  |  |  |  |  |  |