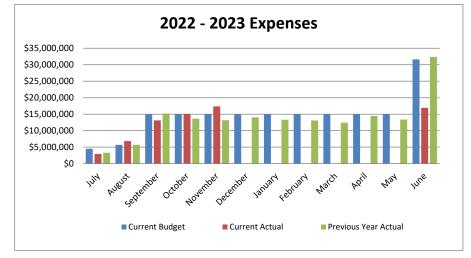

|              | Exper         | Expenses     |               |               |  |  |  |  |  |  |  |  |  |
|--------------|---------------|--------------|---------------|---------------|--|--|--|--|--|--|--|--|--|
|              | Current       | Current      |               | Previous Year |  |  |  |  |  |  |  |  |  |
| Month        | Budget        | Actual       | Difference    | Actual        |  |  |  |  |  |  |  |  |  |
| July         | \$4,489,000   | \$2,919,072  | \$1,569,928   | \$3,285,351   |  |  |  |  |  |  |  |  |  |
| August       | \$5,669,000   | \$6,849,395  | -\$1,180,395  | \$5,673,056   |  |  |  |  |  |  |  |  |  |
| September    | \$15,039,122  | \$13,132,775 | \$1,906,347   | \$15,203,883  |  |  |  |  |  |  |  |  |  |
| October      | \$15,039,000  | \$15,060,400 | -\$21,400     | \$13,617,708  |  |  |  |  |  |  |  |  |  |
| November     | \$15,039,000  | \$17,375,120 | -\$2,336,120  | \$13,144,559  |  |  |  |  |  |  |  |  |  |
| December     | \$15,039,000  | \$0          | \$15,039,000  | \$14,016,948  |  |  |  |  |  |  |  |  |  |
| January      | \$15,039,000  | \$0          | \$15,039,000  | \$13,300,211  |  |  |  |  |  |  |  |  |  |
| February     | \$15,039,000  | \$0          | \$15,039,000  | \$13,069,232  |  |  |  |  |  |  |  |  |  |
| March        | \$15,039,000  | \$0          | \$15,039,000  | \$12,390,119  |  |  |  |  |  |  |  |  |  |
| April        | \$15,039,000  | \$0          | \$15,039,000  | \$14,433,281  |  |  |  |  |  |  |  |  |  |
| May          | \$15,039,000  | \$0          | \$15,039,000  | \$13,373,257  |  |  |  |  |  |  |  |  |  |
| June         | \$31,606,953  | \$16,929,806 | \$14,677,147  | \$32,386,376  |  |  |  |  |  |  |  |  |  |
| Year to Date | \$177,116,075 | \$72,266,568 | \$104,849,507 | \$163,893,982 |  |  |  |  |  |  |  |  |  |