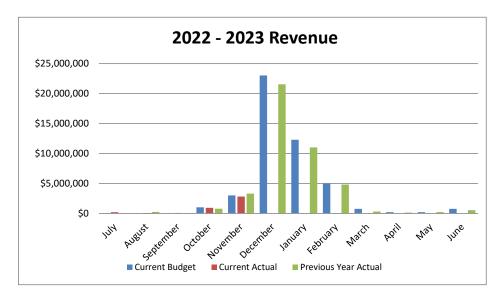

# November 2022

|              | Current      |                       |              | Previous Year |
|--------------|--------------|-----------------------|--------------|---------------|
| Month        | Budget       | <b>Current Actual</b> | Difference   | Actual        |
| July         | \$64,800     | \$218,010             | -\$153,210   | \$65,223      |
| August       | \$65,200     | -\$63,082             | \$128,282    | \$253,138     |
| September    | \$63,200     | \$85,580              | -\$22,380    | -\$6,638      |
| October      | \$1,013,200  | \$939,321             | \$73,879     | \$787,778     |
| November     | \$3,013,200  | \$2,823,823           | \$189,377    | \$3,310,368   |
| December     | \$23,015,700 | \$0                   | \$23,015,700 | \$21,538,377  |
| January      | \$12,302,808 | \$0                   | \$12,302,808 | \$11,020,264  |
| February     | \$5,015,200  | \$0                   | \$5,015,200  | \$4,815,259   |
| March        | \$765,200    | \$0                   | \$765,200    | \$309,872     |
| April        | \$215,200    | \$0                   | \$215,200    | \$153,799     |
| May          | \$214,200    | \$0                   | \$214,200    | \$227,943     |
| June         | \$764,200    | \$0                   | \$764,200    | \$554,097     |
| Year to Date | \$46,512,108 | \$4,003,652           | \$42,508,456 | \$43,029,479  |

# Crowley ISD 2022 - 2023 Budget

| Line Item                      | July         | August   | September | October     | November    | December     | January      | February    | March     | April     | May       | June      | Budget       |
|--------------------------------|--------------|----------|-----------|-------------|-------------|--------------|--------------|-------------|-----------|-----------|-----------|-----------|--------------|
|                                |              |          |           |             |             |              |              |             |           |           | -         |           | <u>.</u>     |
| Revenue                        |              |          |           |             |             |              |              |             |           |           |           |           |              |
| 5700 Local                     |              |          |           |             |             |              |              |             |           |           |           |           |              |
| Taxes, Current Year Levy       | \$50,000     | \$50,000 | \$50,000  | \$1,000,000 | \$3,000,000 | \$23,000,000 | \$12,287,108 | \$5,000,000 | \$750,000 | \$200,000 | \$200,000 | \$750,000 | \$46,337,108 |
| Taxes, Prior Year              | \$3,800      | \$4,200  | \$4,200   | \$4,200     | \$4,200     | \$4,200      | \$4,200      | \$4,200     | \$4,200   | \$4,200   | \$4,200   | \$4,200   | \$50,000     |
| Penalties and Interest         | \$9,000      | \$9,000  | \$7,000   | \$7,000     | \$7,000     | \$9,000      | \$9,000      | \$9,000     | \$9,000   | \$9,000   | \$8,000   | \$8,000   | \$100,000    |
| Investment Income              | \$2,000      | \$2,000  | \$2,000   | \$2,000     | \$2,000     | \$2,500      | \$2,500      | \$2,000     | \$2,000   | \$2,000   | \$2,000   | \$2,000   | \$25,000     |
| Miscellaneous Local            |              |          |           |             |             |              |              |             |           |           |           |           | \$0          |
| Other                          |              |          |           |             |             |              |              |             |           |           |           |           | \$0          |
| 5800 State                     |              |          |           |             |             |              |              |             |           |           |           |           | \$0          |
| State Program Revenues         |              |          |           |             |             |              |              |             |           |           |           |           | \$0          |
| 5900 Federal                   |              |          |           |             |             |              |              |             |           |           |           |           | \$0          |
| Other                          |              |          |           |             |             |              |              |             |           |           |           |           | \$0          |
| 7900 Other Resources           |              |          |           |             |             |              |              |             |           |           |           |           | \$0          |
| Sale of Bonds                  |              |          |           |             |             |              |              |             |           |           |           |           | \$0          |
| Operating Transfers In         |              |          |           |             |             |              |              |             |           |           |           |           | \$0          |
| Prm or Disc on Bond Refi       |              |          |           |             |             |              |              |             |           |           |           |           | \$0          |
| Total                          | \$64,800     | \$65,200 | \$63,200  | \$1,013,200 | \$3,013,200 | \$23,015,700 | \$12,302,808 | \$5,015,200 | \$765,200 | \$215,200 | \$214,200 | \$764,200 | \$46,512,108 |
| I=                             |              |          |           |             |             |              |              |             |           |           |           |           |              |
| Expenses                       | *****        |          |           |             |             | ı            |              |             |           |           |           | <u> </u>  | ******       |
| 71-6511 - Principal            | \$9,265,595  |          |           |             |             |              |              |             |           |           |           |           | \$9,265,595  |
| 71-72-6512 - Interest          | \$22,939,485 |          |           |             |             |              | \$9,396,116  |             |           |           |           |           | \$32,335,601 |
| 71-73-6599 - Cost of issuance  | \$10,000     |          |           |             |             |              |              |             |           |           |           |           | \$10,000     |
| 00-8949 - Bond Refi Securities |              |          |           |             |             |              |              |             |           |           |           |           | \$0          |
| Total                          | \$32,215,080 | \$0      | \$0       | \$0         | \$0         | \$0          | \$9,396,116  | \$0         | \$0       | \$0       | \$0       | \$0       | \$41,611,196 |

# Crowley ISD 2022 - 2023 Actual

| Line Item                      | July         | August    | September | October   | November    | December | January | February | March | April | May | June | YTD          |
|--------------------------------|--------------|-----------|-----------|-----------|-------------|----------|---------|----------|-------|-------|-----|------|--------------|
|                                |              |           |           |           | •           |          |         |          |       |       |     |      |              |
| Revenue                        |              |           |           |           |             |          |         |          |       |       |     |      |              |
| 5700 Local                     |              |           |           |           |             |          |         |          |       |       |     |      |              |
| Taxes, Current Year Levy       | \$139,128    | -\$60,229 | \$24,807  | \$783,403 | \$2,733,747 |          |         |          |       |       |     |      | \$3,620,856  |
| Taxes, Prior Year              | -\$6,555     | -\$56,568 | \$2,001   | \$81,017  | \$5,682     |          |         |          |       |       |     |      | \$25,577     |
| Penalties and Interest         | \$19,790     | \$6,045   | \$5,516   | \$6,779   | \$2,240     |          |         |          |       |       |     |      | \$40,369     |
| Investment Income              | \$65,647     | \$47,671  | \$53,255  | \$68,122  | \$82,154    |          |         |          |       |       |     |      | \$316,849    |
| Miscellaneous Local            |              |           |           |           |             |          |         |          |       |       |     |      | \$0          |
| Other                          |              |           |           |           |             |          |         |          |       |       |     |      | \$0          |
| 5800 State                     |              |           |           |           |             |          |         |          |       |       |     |      | \$0          |
| State Program Revenues         |              |           |           |           |             |          |         |          |       |       |     |      | \$0          |
| 5900 Federal                   |              |           |           |           |             |          |         |          |       |       |     |      | \$0          |
| Other                          |              |           |           |           |             |          |         |          |       |       |     |      | \$0          |
| 7900 Other Resources           |              |           |           |           |             |          |         |          |       |       |     |      | \$0          |
| Sale of Bonds                  |              |           |           |           |             |          |         |          |       |       |     |      | \$0          |
| Operating Transfers In         |              |           |           |           |             |          |         |          |       |       |     |      | \$0          |
| Prm or Disc on Bond Refi       |              |           |           |           |             |          |         |          |       |       |     |      | \$0          |
| Total                          | \$218,010    | -\$63,082 | \$85,580  | \$939,321 | \$2,823,823 | \$0      | \$0     | \$0      | \$0   | \$0   | \$0 | \$0  | \$4,003,652  |
|                                |              |           |           |           |             |          |         |          |       |       |     |      |              |
| Expenses                       |              |           |           |           |             |          |         |          |       |       |     |      |              |
| 71-6511 - Principal            | \$22,595,660 |           |           |           |             |          |         |          |       |       |     |      | \$22,595,660 |
| 71-72-6512 - Interest          | \$9,599,418  |           |           |           |             |          |         |          |       |       |     |      | \$9,599,418  |
| 71-73-6599 - Cost of issuance  | \$1,450      | _         | \$900     | \$1,250   | \$500       | _        |         |          |       | •     | _   |      | \$4,100      |
| 00-8949 - Bond Refi Securities |              |           |           |           |             | ·        |         |          | ·     | •     |     |      | \$0          |
| Total                          | \$32,196,528 | \$0       | \$900     | \$1,250   | \$500       | \$0      | \$0     | \$0      | \$0   | \$0   | \$0 | \$0  | \$32,199,178 |

# Crowley ISD Previous Year 2021-2022 - Audited

| Line Item                      | July         | August    | September | October   | November    | December     | January      | February    | March     | April     | May       | June      | TOTAL        |
|--------------------------------|--------------|-----------|-----------|-----------|-------------|--------------|--------------|-------------|-----------|-----------|-----------|-----------|--------------|
|                                |              |           |           |           |             |              |              |             |           |           |           |           |              |
| Revenue                        |              |           |           |           |             |              |              |             |           |           |           |           |              |
| 5700 Local                     |              |           |           |           |             |              |              |             |           |           |           |           |              |
| Taxes, Current Year Levy       | \$56,545     | \$40,290  | \$19,824  | \$765,622 | \$2,709,438 | \$21,503,564 | \$10,996,546 | \$4,759,379 | \$317,245 | \$123,522 | \$118,576 | \$442,556 | \$41,853,108 |
| Taxes, Prior Year              | -\$2,980     | \$7,981   | \$10,597  | \$44,324  | \$21,275    | \$26,752     | \$14,379     | \$18,087    | -\$52,121 | \$3,218   | \$53,252  | -\$22,951 | \$121,812    |
| Penalties and Interest         | \$11,118     | \$8,341   | -\$37,408 | -\$22,526 | \$10,482    | \$7,571      | \$8,689      | \$36,568    | \$31,309  | \$14,644  | \$27,324  | \$88,093  | \$184,205    |
| Investment Income              | \$540        | \$390     | \$349     | \$358     | \$393       | \$490        | \$650        | \$1,225     | \$5,965   | \$12,414  | \$28,792  | \$46,399  | \$97,965     |
| Miscellaneous Local            |              |           |           |           | \$3,896     |              |              |             |           |           |           |           | \$3,896      |
| Other                          |              |           |           |           |             |              |              |             |           |           |           |           | \$0          |
| 5800 State                     |              |           |           |           |             |              |              |             |           |           |           |           | \$0          |
| State Program Revenues         |              | \$196,136 |           |           | \$564,884   |              |              |             |           |           |           |           | \$761,020    |
| 5900 Federal                   |              |           |           |           |             |              |              |             |           |           |           |           | \$0          |
| MAC                            |              |           |           |           |             |              |              |             |           |           |           |           | \$0          |
| 7000 Other Resources           |              |           |           |           |             |              |              |             |           |           |           |           | \$0          |
| Sale of Bonds                  |              |           |           |           |             |              |              |             | \$7,474   |           |           |           | \$7,474      |
| Operating Transfers In         |              |           |           |           |             |              |              |             |           |           |           |           | \$0          |
| Prm or Disc on Bond Refi       |              |           |           |           |             |              |              |             |           |           |           |           | \$0          |
| Total                          | \$65,223     | \$253,138 | -\$6,638  | \$787,778 | \$3,310,368 | \$21,538,377 | \$11,020,264 | \$4,815,259 | \$309,872 | \$153,799 | \$227,943 | \$554,097 | \$43,029,479 |
|                                |              |           |           |           |             |              |              |             |           |           |           |           |              |
| Expenses                       |              |           |           |           |             |              |              |             |           |           |           |           |              |
| 71-6511 - Principal            | \$16,600,752 |           |           |           |             |              | \$0          |             |           |           |           |           | \$16,600,752 |
| 71-72-6512 - Interest          | \$9,942,201  |           |           |           |             |              | \$9,434,727  |             |           |           |           |           | \$19,376,928 |
| 71-73-6599 - Cost of issuance  | \$1,300      |           | \$1,550   | \$1,200   | \$450       | \$1,250      | \$900        |             |           |           |           | \$1,250   | \$7,900      |
| 00-8949 - Bond Refi Securities |              |           |           |           |             |              |              |             |           |           |           |           | \$0          |
| Total                          | \$26,544,253 | \$0       | \$1,550   | \$1,200   | \$450       | \$1,250      | \$9,435,627  | \$0         | \$0       | \$0       | \$0       | \$1,250   | \$35,985,580 |