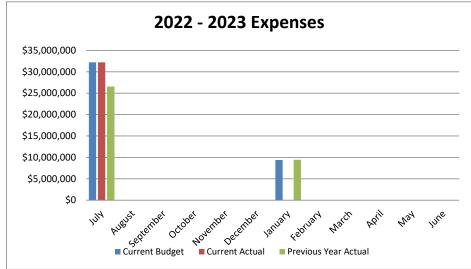

|              | Exp          | enses                 |             |               |
|--------------|--------------|-----------------------|-------------|---------------|
|              | Current      |                       |             | Previous Year |
| Month        | Budget       | <b>Current Actual</b> | Difference  | Actual        |
| July         | \$32,215,080 | \$32,196,528          | \$18,552    | \$26,544,253  |
| August       | \$0          | \$0                   | \$0         | \$0           |
| September    | \$0          | \$900                 | -\$900      | \$1,550       |
| October      | \$0          | \$1,250               | -\$1,250    | \$1,200       |
| November     | \$0          | \$500                 | -\$500      | \$450         |
| December     | \$0          | \$0                   | \$0         | \$1,250       |
| January      | \$9,396,116  | \$0                   | \$9,396,116 | \$9,435,627   |
| February     | \$0          | \$0                   | \$0         | \$0           |
| March        | \$0          | \$0                   | \$0         | \$0           |
| April        | \$0          | \$0                   | \$0         | \$0           |
| May          | \$0          | \$0                   | \$0         | \$0           |
| June         | \$0          | \$0                   | \$0         | \$1,250       |
| Year to Date | \$41,611,196 | \$32,199,178          | \$9,412,018 | \$35,985,580  |

# Crowley ISD 2022 - 2023 Budget

| Line Item                      | July         | August   | September | October     | November    | December     | January      | February    | March     | April     | May       | June      | Budget       |
|--------------------------------|--------------|----------|-----------|-------------|-------------|--------------|--------------|-------------|-----------|-----------|-----------|-----------|--------------|
|                                |              |          |           |             |             |              |              |             |           |           | -         |           | <u>.</u>     |
| Revenue                        |              |          |           |             |             |              |              |             |           |           |           |           |              |
| 5700 Local                     |              |          |           |             |             |              |              |             |           |           |           |           |              |
| Taxes, Current Year Levy       | \$50,000     | \$50,000 | \$50,000  | \$1,000,000 | \$3,000,000 | \$23,000,000 | \$12,287,108 | \$5,000,000 | \$750,000 | \$200,000 | \$200,000 | \$750,000 | \$46,337,108 |
| Taxes, Prior Year              | \$3,800      | \$4,200  | \$4,200   | \$4,200     | \$4,200     | \$4,200      | \$4,200      | \$4,200     | \$4,200   | \$4,200   | \$4,200   | \$4,200   | \$50,000     |
| Penalties and Interest         | \$9,000      | \$9,000  | \$7,000   | \$7,000     | \$7,000     | \$9,000      | \$9,000      | \$9,000     | \$9,000   | \$9,000   | \$8,000   | \$8,000   | \$100,000    |
| Investment Income              | \$2,000      | \$2,000  | \$2,000   | \$2,000     | \$2,000     | \$2,500      | \$2,500      | \$2,000     | \$2,000   | \$2,000   | \$2,000   | \$2,000   | \$25,000     |
| Miscellaneous Local            |              |          |           |             |             |              |              |             |           |           |           |           | \$0          |
| Other                          |              |          |           |             |             |              |              |             |           |           |           |           | \$0          |
| 5800 State                     |              |          |           |             |             |              |              |             |           |           |           |           | \$0          |
| State Program Revenues         |              |          |           |             |             |              |              |             |           |           |           |           | \$0          |
| 5900 Federal                   |              |          |           |             |             |              |              |             |           |           |           |           | \$0          |
| Other                          |              |          |           |             |             |              |              |             |           |           |           |           | \$0          |
| 7900 Other Resources           |              |          |           |             |             |              |              |             |           |           |           |           | \$0          |
| Sale of Bonds                  |              |          |           |             |             |              |              |             |           |           |           |           | \$0          |
| Operating Transfers In         |              |          |           |             |             |              |              |             |           |           |           |           | \$0          |
| Prm or Disc on Bond Refi       |              |          |           |             |             |              |              |             |           |           |           |           | \$0          |
| Total                          | \$64,800     | \$65,200 | \$63,200  | \$1,013,200 | \$3,013,200 | \$23,015,700 | \$12,302,808 | \$5,015,200 | \$765,200 | \$215,200 | \$214,200 | \$764,200 | \$46,512,108 |
| I=                             |              |          |           |             |             |              |              |             |           |           |           |           |              |
| Expenses                       | *****        |          |           |             |             | ı            |              |             |           |           |           | <u> </u>  | ******       |
| 71-6511 - Principal            | \$9,265,595  |          |           |             |             |              |              |             |           |           |           |           | \$9,265,595  |
| 71-72-6512 - Interest          | \$22,939,485 |          |           |             |             |              | \$9,396,116  |             |           |           |           |           | \$32,335,601 |
| 71-73-6599 - Cost of issuance  | \$10,000     |          |           |             |             |              |              |             |           |           |           |           | \$10,000     |
| 00-8949 - Bond Refi Securities |              |          |           |             |             |              |              |             |           |           |           |           | \$0          |
| Total                          | \$32,215,080 | \$0      | \$0       | \$0         | \$0         | \$0          | \$9,396,116  | \$0         | \$0       | \$0       | \$0       | \$0       | \$41,611,196 |

# Crowley ISD 2022 - 2023 Actual

| Line Item                      | July         | August    | September | October   | November    | December | January | February | March | April | May | June | YTD          |
|--------------------------------|--------------|-----------|-----------|-----------|-------------|----------|---------|----------|-------|-------|-----|------|--------------|
|                                |              |           |           |           | •           |          |         |          |       |       |     |      |              |
| Revenue                        |              |           |           |           |             |          |         |          |       |       |     |      |              |
| 5700 Local                     |              |           |           |           |             |          |         |          |       |       |     |      |              |
| Taxes, Current Year Levy       | \$139,128    | -\$60,229 | \$24,807  | \$783,403 | \$2,733,747 |          |         |          |       |       |     |      | \$3,620,856  |
| Taxes, Prior Year              | -\$6,555     | -\$56,568 | \$2,001   | \$81,017  | \$5,682     |          |         |          |       |       |     |      | \$25,577     |
| Penalties and Interest         | \$19,790     | \$6,045   | \$5,516   | \$6,779   | \$2,240     |          |         |          |       |       |     |      | \$40,369     |
| Investment Income              | \$65,647     | \$47,671  | \$53,255  | \$68,122  | \$82,154    |          |         |          |       |       |     |      | \$316,849    |
| Miscellaneous Local            |              |           |           |           |             |          |         |          |       |       |     |      | \$0          |
| Other                          |              |           |           |           |             |          |         |          |       |       |     |      | \$0          |
| 5800 State                     |              |           |           |           |             |          |         |          |       |       |     |      | \$0          |
| State Program Revenues         |              |           |           |           |             |          |         |          |       |       |     |      | \$0          |
| 5900 Federal                   |              |           |           |           |             |          |         |          |       |       |     |      | \$0          |
| Other                          |              |           |           |           |             |          |         |          |       |       |     |      | \$0          |
| 7900 Other Resources           |              |           |           |           |             |          |         |          |       |       |     |      | \$0          |
| Sale of Bonds                  |              |           |           |           |             |          |         |          |       |       |     |      | \$0          |
| Operating Transfers In         |              |           |           |           |             |          |         |          |       |       |     |      | \$0          |
| Prm or Disc on Bond Refi       |              |           |           |           |             |          |         |          |       |       |     |      | \$0          |
| Total                          | \$218,010    | -\$63,082 | \$85,580  | \$939,321 | \$2,823,823 | \$0      | \$0     | \$0      | \$0   | \$0   | \$0 | \$0  | \$4,003,652  |
|                                |              |           |           |           |             |          |         |          |       |       |     |      |              |
| Expenses                       |              |           |           |           |             |          |         |          |       |       |     |      |              |
| 71-6511 - Principal            | \$22,595,660 |           |           |           |             |          |         |          |       |       |     |      | \$22,595,660 |
| 71-72-6512 - Interest          | \$9,599,418  |           |           |           |             |          |         |          |       |       |     |      | \$9,599,418  |
| 71-73-6599 - Cost of issuance  | \$1,450      | _         | \$900     | \$1,250   | \$500       | _        |         |          |       | •     | _   |      | \$4,100      |
| 00-8949 - Bond Refi Securities |              |           |           |           |             | ·        |         |          | ·     | •     |     |      | \$0          |
| Total                          | \$32,196,528 | \$0       | \$900     | \$1,250   | \$500       | \$0      | \$0     | \$0      | \$0   | \$0   | \$0 | \$0  | \$32,199,178 |

# Crowley ISD Previous Year 2021-2022 - Audited

| Line Item                      | July         | August    | September | October   | November    | December     | January      | February    | March     | April     | May       | June      | TOTAL        |
|--------------------------------|--------------|-----------|-----------|-----------|-------------|--------------|--------------|-------------|-----------|-----------|-----------|-----------|--------------|
|                                |              |           |           |           |             |              |              |             |           |           |           |           |              |
| Revenue                        |              |           |           |           |             |              |              |             |           |           |           |           |              |
| 5700 Local                     |              |           |           |           |             |              |              |             |           |           |           |           |              |
| Taxes, Current Year Levy       | \$56,545     | \$40,290  | \$19,824  | \$765,622 | \$2,709,438 | \$21,503,564 | \$10,996,546 | \$4,759,379 | \$317,245 | \$123,522 | \$118,576 | \$442,556 | \$41,853,108 |
| Taxes, Prior Year              | -\$2,980     | \$7,981   | \$10,597  | \$44,324  | \$21,275    | \$26,752     | \$14,379     | \$18,087    | -\$52,121 | \$3,218   | \$53,252  | -\$22,951 | \$121,812    |
| Penalties and Interest         | \$11,118     | \$8,341   | -\$37,408 | -\$22,526 | \$10,482    | \$7,571      | \$8,689      | \$36,568    | \$31,309  | \$14,644  | \$27,324  | \$88,093  | \$184,205    |
| Investment Income              | \$540        | \$390     | \$349     | \$358     | \$393       | \$490        | \$650        | \$1,225     | \$5,965   | \$12,414  | \$28,792  | \$46,399  | \$97,965     |
| Miscellaneous Local            |              |           |           |           | \$3,896     |              |              |             |           |           |           |           | \$3,896      |
| Other                          |              |           |           |           |             |              |              |             |           |           |           |           | \$0          |
| 5800 State                     |              |           |           |           |             |              |              |             |           |           |           |           | \$0          |
| State Program Revenues         |              | \$196,136 |           |           | \$564,884   |              |              |             |           |           |           |           | \$761,020    |
| 5900 Federal                   |              |           |           |           |             |              |              |             |           |           |           |           | \$0          |
| MAC                            |              |           |           |           |             |              |              |             |           |           |           |           | \$0          |
| 7000 Other Resources           |              |           |           |           |             |              |              |             |           |           |           |           | \$0          |
| Sale of Bonds                  |              |           |           |           |             |              |              |             | \$7,474   |           |           |           | \$7,474      |
| Operating Transfers In         |              |           |           |           |             |              |              |             |           |           |           |           | \$0          |
| Prm or Disc on Bond Refi       |              |           |           |           |             |              |              |             |           |           |           |           | \$0          |
| Total                          | \$65,223     | \$253,138 | -\$6,638  | \$787,778 | \$3,310,368 | \$21,538,377 | \$11,020,264 | \$4,815,259 | \$309,872 | \$153,799 | \$227,943 | \$554,097 | \$43,029,479 |
|                                |              |           |           |           |             |              |              |             |           |           |           |           |              |
| Expenses                       |              |           |           |           |             |              |              |             |           |           |           |           |              |
| 71-6511 - Principal            | \$16,600,752 |           |           |           |             |              | \$0          |             |           |           |           |           | \$16,600,752 |
| 71-72-6512 - Interest          | \$9,942,201  |           |           |           |             |              | \$9,434,727  |             |           |           |           |           | \$19,376,928 |
| 71-73-6599 - Cost of issuance  | \$1,300      |           | \$1,550   | \$1,200   | \$450       | \$1,250      | \$900        |             |           |           |           | \$1,250   | \$7,900      |
| 00-8949 - Bond Refi Securities |              |           |           |           |             |              |              |             |           |           |           |           | \$0          |
| Total                          | \$26,544,253 | \$0       | \$1,550   | \$1,200   | \$450       | \$1,250      | \$9,435,627  | \$0         | \$0       | \$0       | \$0       | \$1,250   | \$35,985,580 |