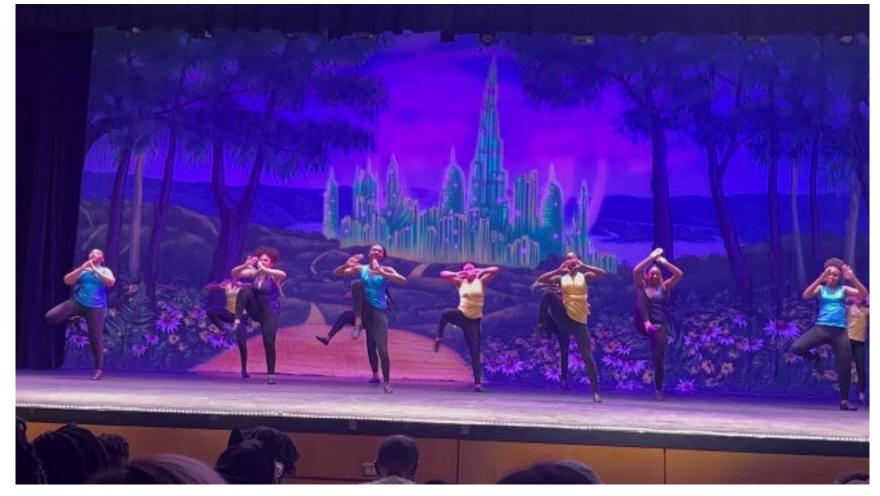

| Dance         | Dance       |
|                          | Theatre       | Theatre     |







## Performing Arts – Marching Bands Crowley High School









## Performing Arts – Marching Bands North Crowley High School







## Performing Arts – Jazz Band Crowley High School







## Performing Arts – Jazz Band North Crowley High School







## Performing Arts – C2 Percussion Band









## Performing Arts – Middle School Bands













## Performing Arts – Mariachi Bands









## Performing Arts – Choir Crowley High School







## Performing Arts – Choir North Crowley High School













### Performing Arts – Middle School Choirs









## Performing Arts – CHS Dance







## Performing Arts – NCHS Dance









## Performing Arts – CMS Dance







## Performing Arts – HF Stevens Dance







## Performing Arts – Theatre NCHS







## Performing Arts – Theatre HFS







## Visual Arts — Illustration/Painting/Sculpture















## Visual Arts — Illustration/Painting/Sculpture













## **UIL Academics Crowley High School**









## UIL Academics North Crowley H.S.









UIL Academics at Regional Competitions





## **UIL A+ Academics Elementary**



















## FA Community Partnerships





# Fine Arts Department Board Update

May 11, 2023

1 THRIVING STUDENTS 2 ENGAGED COMMUNITY

3 EMPOWERED STAFF