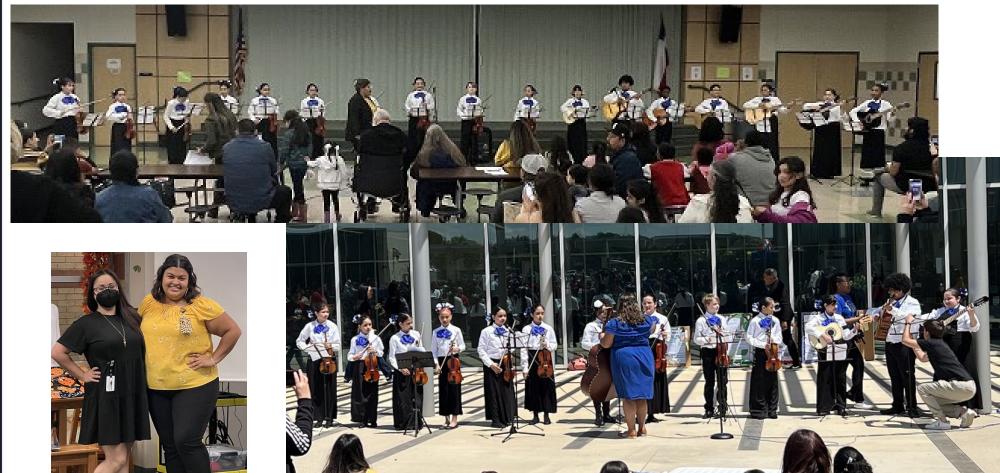

-----------|---------------|-------------|
| Art                      | Art           | Art         |
| Honor Choir              | Band          | Band        |
| Music                    | Cheer         | Cheer       |
| UIL A+ Academics         | Choir         | Choir       |
| Mariachi                 | Dance         | Dance       |
|                          | Theatre       | Theatre     |







## Performing Arts – Marching Bands Crowley High School









## Performing Arts – Marching Bands North Crowley High School







## Performing Arts – Jazz Band Crowley High School







## Performing Arts – Jazz Band North Crowley High School







## Performing Arts – C2 Percussion Band









## Performing Arts – Middle School Bands













## Performing Arts – Mariachi Bands









## Performing Arts – Choir Crowley High School







## Performing Arts – Choir North Crowley High School













### Performing Arts – Middle School Choirs









## Performing Arts – CHS Dance







## Performing Arts – NCHS Dance









## Performing Arts – CMS Dance







## Performing Arts – HF Stevens Dance







## Performing Arts – Theatre NCHS







## Performing Arts – Theatre HFS







## Visual Arts — Illustration/Painting/Sculpture















## Visual Arts — Illustration/Painting/Sculpture













## **UIL Academics Crowley High School**









## UIL Academics North Crowley H.S.









UIL Academics at Regional Competitions





## **UIL A+ Academics Elementary**



















## FA Community Partnerships





# Fine Arts Department B