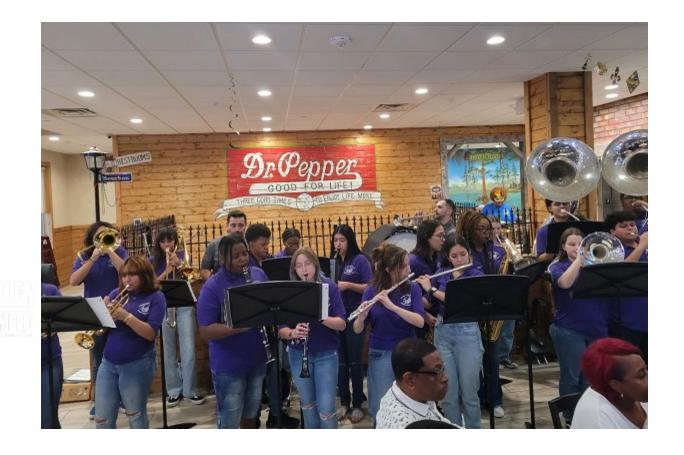

ming Arts – Mariachi Bands









## Performing Arts – Choir Crowley High School







## Performing Arts – Choir North Crowley High School













### Performing Arts – Middle School Choirs









## Performing Arts – CHS Dance







## Performing Arts – NCHS Dance









## Performing Arts – CMS Dance







## Performing Arts – HF Stevens Dance







## Performing Arts – Theatre NCHS







## Performing Arts – Theatre HFS







## Visual Arts — Illustration/Painting/Sculpture















## Visual Arts — Illustration/Painting/Sculpture













## **UIL Academics Crowley High School**









## UIL Academics North Crowley H.S.









UIL Academics at Regional Competitions





## **UIL A+ Academics Elementary**



















## FA Community Partnerships





# Fine Arts Department Board Update

May 11, 2023

1 THRIVING STUDENTS 2 ENGAGED COMMUNITY

3 EMPOWERED STAFF