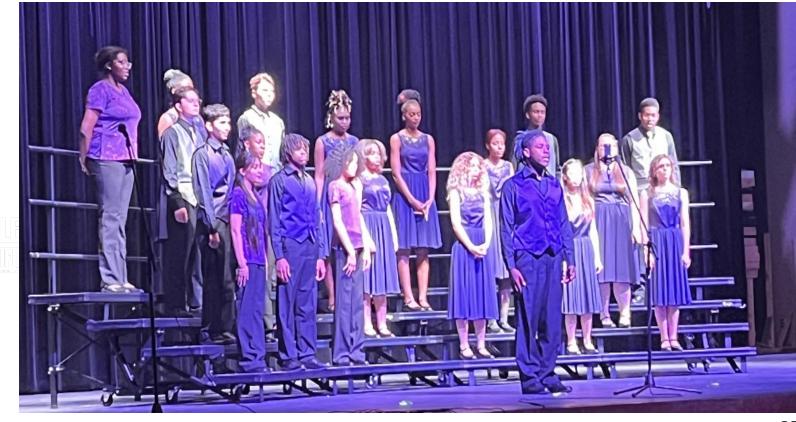

## Performing Arts – Choir Crowley High School

## Performing Arts – Choir North Crowley High School

### Performing Arts – Middle School Choirs