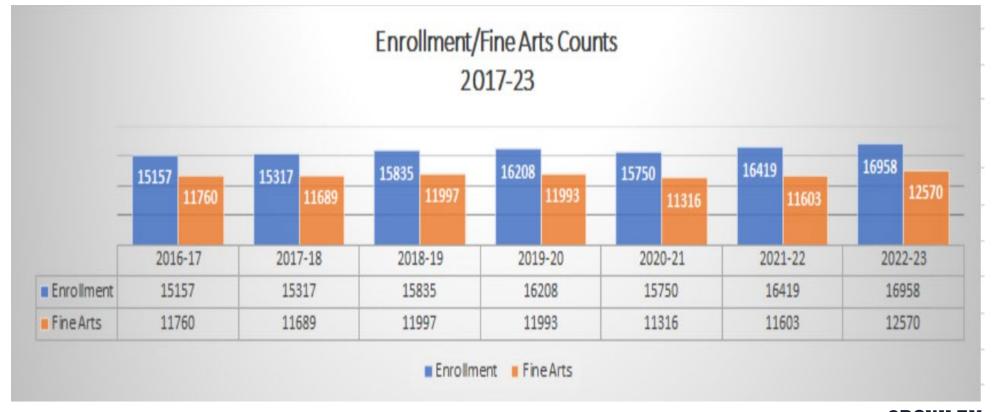

## Fine Arts Participation

**Student participation 12,570** 

74.12% 2022-23 Participation

10% increase Department Goal

8.33%
Increased participation by 967 Students