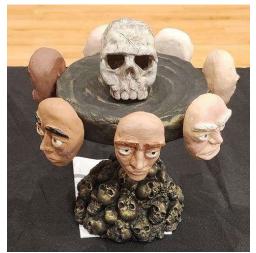

rforming Arts – Jazz Band Crowley High School







## Performing Arts – Jazz Band North Crowley High School







## Performing Arts – C2 Percussion Band









## Performing Arts – Middle School Bands













## Performing Arts – Mariachi Bands









## Performing Arts – Choir Crowley High School







## Performing Arts – Choir North Crowley High School













### Performing Arts – Middle School Choirs









## Performing Arts – CHS Dance







## Performing Arts – NCHS Dance









## Performing Arts – CMS Dance







## Performing Arts – HF Stevens Dance







## Performing Arts – Theatre NCHS







## Performing Arts – Theatre HFS







## Visual Arts — Illustration/Painting/Sculpture















## Visual Arts — Illustration/Painting/Sculpture













## **UIL Academics Crowley High School**









## UIL Academics North Crowley H.S.









UIL Academics at Regional Competitions





## **UIL A+ Academics Elementary**



















## FA Community Partnerships





# Fine Arts Department Board Update

May 11, 2023

1 THRIVING STUDENTS 2 ENGAGED COMMUNITY

3 EMPOWERED STAFF