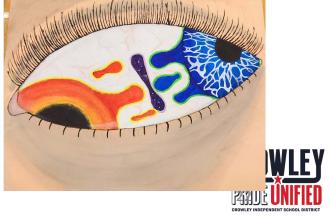

Arts – Marching Bands North Crowley High School







## Performing Arts – Jazz Band Crowley High School







## Performing Arts – Jazz Band North Crowley High School







## Performing Arts – C2 Percussion Band









## Performing Arts – Middle School Bands













## Performing Arts – Mariachi Bands









## Performing Arts – Choir Crowley High School







## Performing Arts – Choir North Crowley High School













### Performing Arts – Middle School Choirs









## Performing Arts – CHS Dance







## Performing Arts – NCHS Dance









## Performing Arts – CMS Dance







## Performing Arts – HF Stevens Dance







## Performing Arts – Theatre NCHS







## Performing Arts – Theatre HFS







## Visual Arts — Illustration/Painting/Sculpture















## Visual Arts — Illustration/Painting/Sculpture













## **UIL Academics Crowley High School**









## UIL Academics North Crowley H.S.









UIL Academics at Regional Competitions





## **UIL A+ Academics Elementary**



















## FA Community Partnerships





# Fine Arts Department Board Update

May 11, 2023

1 THRIVING STUDENTS 2 ENGAGED COMMUNITY

3 EMPOWERED STAFF