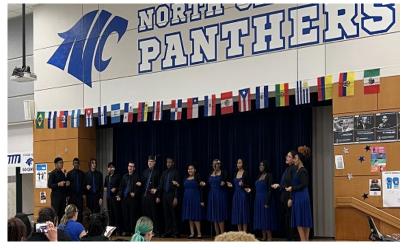

| Band          | Band        |
| Music                    | Cheer         | Cheer       |
| UIL A+ Academics         | Choir         | Choir       |
| Mariachi                 | Dance         | Dance       |
|                          | Theatre       | Theatre     |







## Performing Arts – Marching Bands Crowley High School









## Performing Arts – Marching Bands North Crowley High School







## Performing Arts – Jazz Band Crowley High School







## Performing Arts – Jazz Band North Crowley High School







## Performing Arts – C2 Percussion Band









## Performing Arts – Middle School Bands













## Performing Arts – Mariachi Bands









## Performing Arts – Choir Crowley High School







## Performing Arts – Choir North Crowley High School













### Performing Arts – Middle School Choirs









## Performing Arts – CHS Dance







## Performing Arts – NCHS Dance









## Performing Arts – CMS Dance







## Performing Arts – HF Stevens Dance







## Performing Arts – Theatre NCHS







## Performing Arts – Theatre HFS







## Visual Arts — Illustration/Painting/Sculpture















## Visual Arts — Illustration/Painting/Sculpture













## **UIL Academics Crowley High School**









## UIL Academics North Crowley H.S.









UIL Academics at Regional Competitions





## **UIL A+ Academics Elementary**



















## FA Community Partnerships





# Fine Arts Department Board Update

May 11, 2023

1 THRIVING STUDENTS 2 ENGAGED COMMUNITY

3 EMPOWERED STAFF