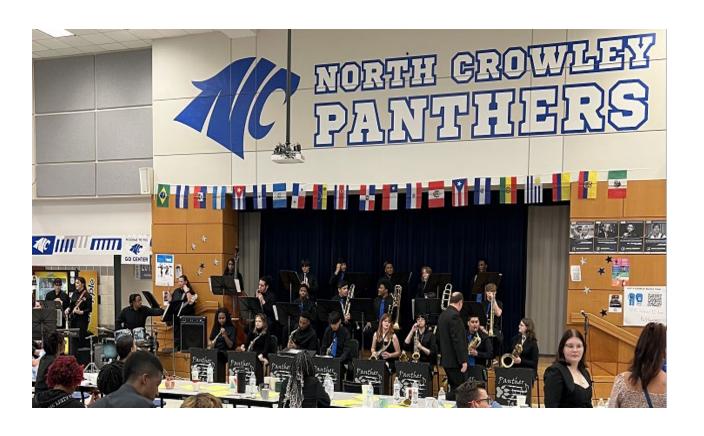

rom these groups** 



## CISD Fine Arts Offering

**UIL Academics** 

| <b>Elementary School</b> | Middle School | High School |
|--------------------------|---------------|-------------|
| Art                      | Art           | Art         |
| Honor Choir              | Band          | Band        |
| Music                    | Cheer         | Cheer       |
| UIL A+ Academics         | Choir         | Choir       |
| Mariachi                 | Dance         | Dance       |
|                          | Theatre       | Theatre     |







## Performing Arts – Marching Bands Crowley High School









## Performing Arts – Marching Bands North Crowley High School







## Performing Arts – Jazz Band Crowley High School







## Performing Arts – Jazz Band North Crowley High School







## Performing Arts – C2 Percussion Band









## Performing Arts – Middle School Bands













## Performing Arts – Mariachi Bands









## Performing Arts – Choir Crowley High School







## Performing Arts – Choir North Crowley High School













### Performing Arts – Middle School Choirs









## Performing Arts – CHS Dance







## Performing Arts – NCHS Dance









## Performing Arts – CMS Dance







## Performing Arts – HF Stevens Dance







## Performing Arts – Theatre NCHS







## Performing Arts – Theatre HFS







## Visual Arts — Illustration/Painting/Sculpture















## Visual Arts — Illustration/Painting/Sculpture













## **UIL Academics Crowley High School**









## UIL Academics North Crowley H.S.









UIL Academ