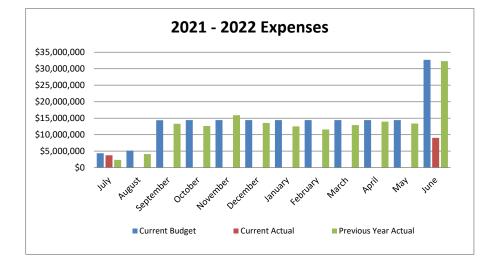

|              | Exper         | ises         |               |               |
|--------------|---------------|--------------|---------------|---------------|
|              | Current       | Current      |               | Previous Year |
| Month        | Budget        | Actual       | Difference    | Actual        |
| July         | \$4,368,250   | \$3,739,957  | \$628,293     | \$2,340,000   |
| August       | \$5,142,250   | \$0          | \$5,142,250   | \$4,120,223   |
| September    | \$14,367,372  | \$0          | \$14,367,372  | \$13,313,081  |
| October      | \$14,417,250  | \$0          | \$14,417,250  | \$12,611,604  |
| November     | \$14,417,250  | \$0          | \$14,417,250  | \$15,886,791  |
| December     | \$14,417,250  | \$0          | \$14,417,250  | \$13,536,247  |
| January      | \$14,417,250  | \$0          | \$14,417,250  | \$12,526,755  |
| February     | \$14,417,250  | \$0          | \$14,417,250  | \$11,580,962  |
| March        | \$14,417,250  | \$0          | \$14,417,250  | \$12,909,622  |
| April        | \$14,417,250  | \$0          | \$14,417,250  | \$13,936,946  |
| May          | \$14,417,250  | \$0          | \$14,417,250  | \$13,367,723  |
| June         | \$32,692,361  | \$9,008,050  | \$23,684,311  | \$32,312,319  |
| Year to Date | \$171,908,233 | \$12,748,007 | \$159,160,226 | \$158,442,272 |