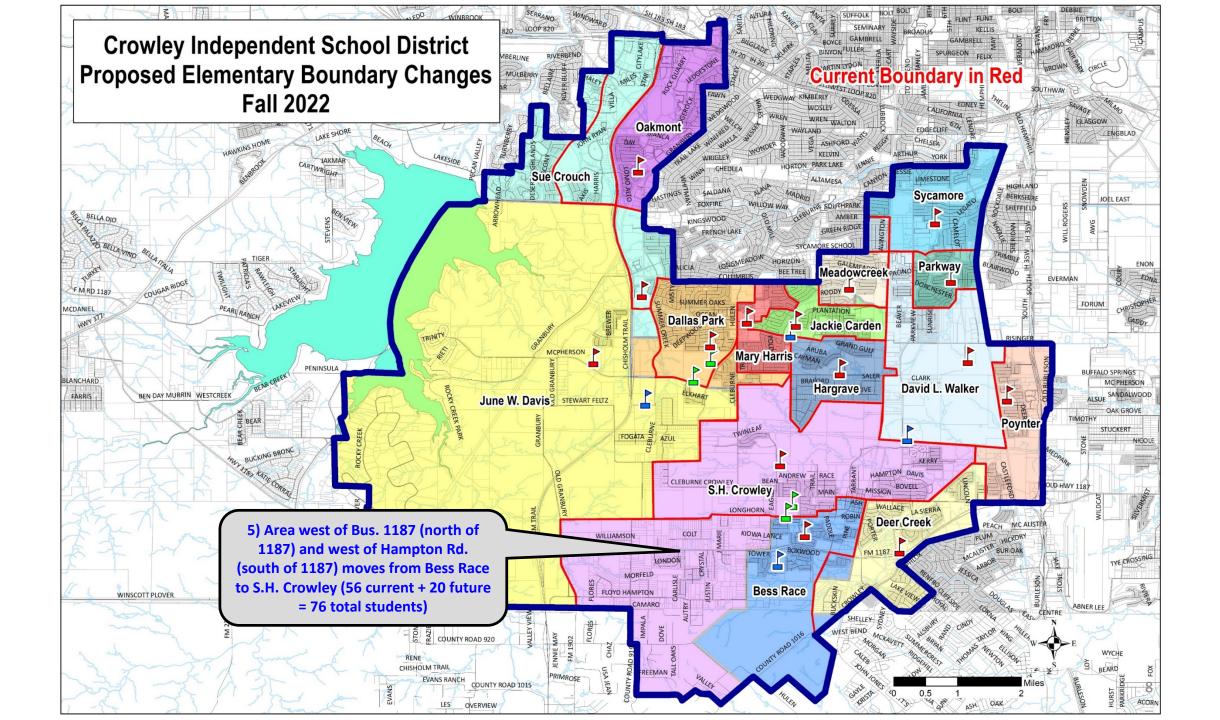

# Elementary School Boundary Adjustments

March 30, 2022





## **Projected Elementary Growth**



**CROWLEY INDEPENDENT SCHOOL DISTRICT** 



















| CAMPUS2021/222022/232026/272031/32Davis6895649801,517SH Crowley4034867561,210Sue Crouch371451450465Dallas Park499607600616Bess Race673650695867Deer Creek727713707720J. Carden581581580580 |             |         | Re la | 14-23   |         |
|--------------------------------------------------------------------------------------------------------------------------------------------------------------------------------------------|-------------|---------|-------------------------------------------|---------|---------|
| SH Crowley4034867561,210Sue Crouch371451450465Dallas Park499607600616Bess Race673650695867Deer Creek727713707720                                                                           | CAMPUS      | 2021/22 | 2022/23                                   | 2026/27 |