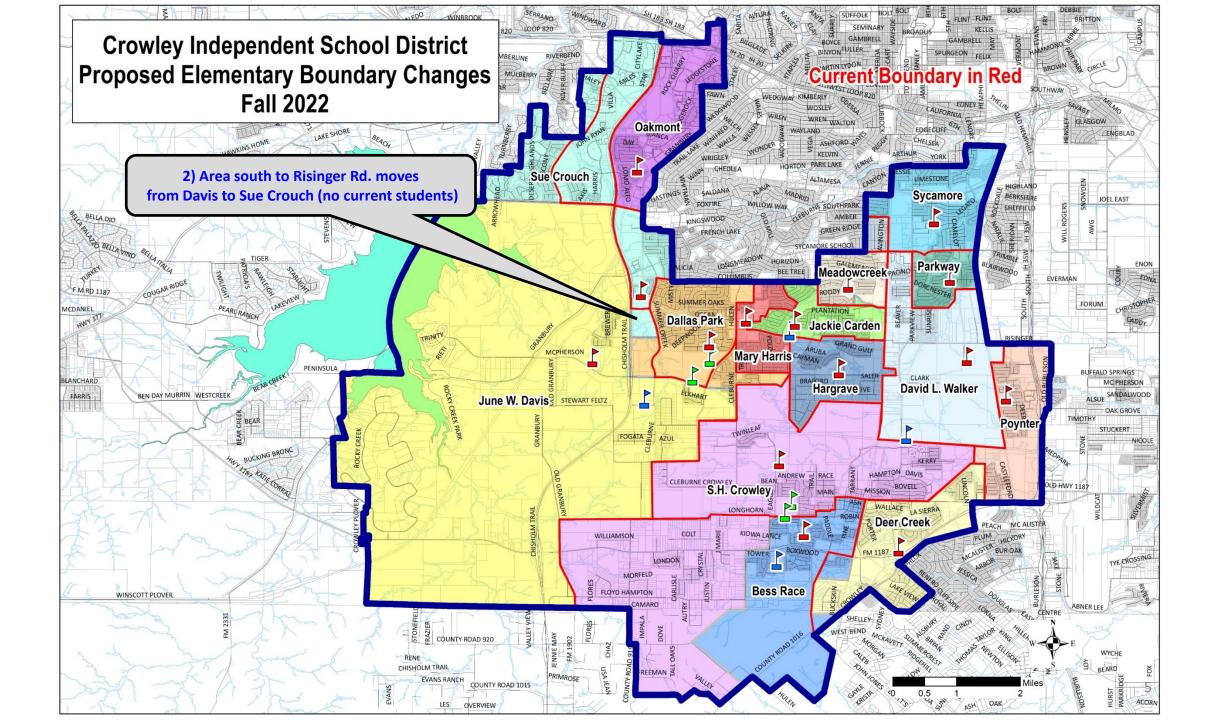

# Elementary School Boundary Adjustments

March 30, 2022





## **Projected Elementary Growth**



**CROWLEY INDEPENDENT SCHOOL DISTRICT** 



















| CAMPUS2021/222022/232026/272031/32Davis6895649801,517SH Crowley4034867561,210Sue Crouch371451450465Dallas Park499607600616Bess Race673650695867Deer Creek727713707720J. Carden581581580580 |             |         | Re la | 14-23   |         |
|--------------------------------------------------------------------------------------------------------------------------------------------------------------------------------------------|-------------|---------|-------------------------------------------|---------|---------|
| SH Crowley4034867561,210Sue Crouch371451450465Dallas Park499607600616Bess Race673650695867Deer Creek727713707720                                                                           | CAMPUS      | 2021/22 | 2022/23                                   | 202