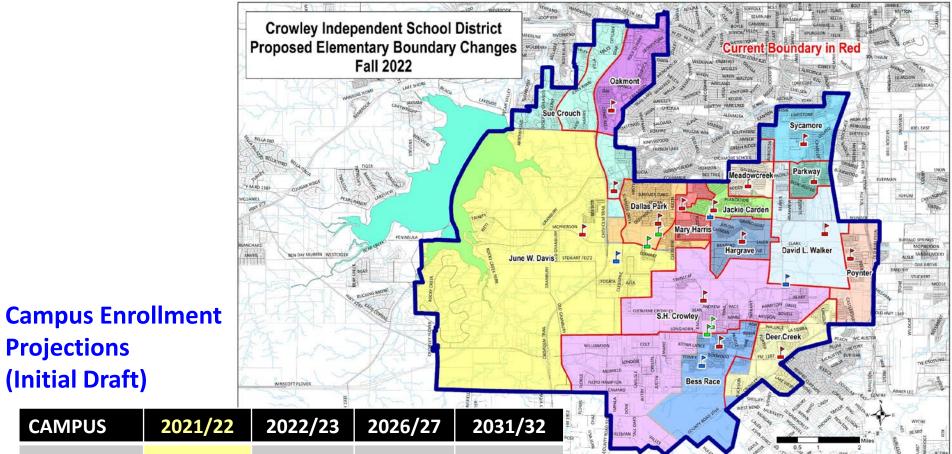

## **Projected Elementary Growth**

**CROWLEY INDEPENDENT SCHOOL DISTRICT** 

| CAMPUS2021/222022/232026/272031/32Davis6895649801,517SH Crowley4034867561,210Sue Crouch371451450465Dallas Park499607600616Bess Race673650695867Deer Creek727713707720J. Carden581581580580 |             |         | Re la | 14-23   |         |
|--------------------------------------------------------------------------------------------------------------------------------------------------------------------------------------------|-------------|---------|-------------------------------------------|---------|---------|
| SH Crowley4034867561,210Sue Crouch371451450465Dallas Park499607600616Bess Race673650695867Deer Creek727713707720                                                                           | CAMPUS      | 2021/22 | 2022/23                                   | 2026/27 | 2031/32 |
| Sue Crouch 371 451 450 465   Dallas Park 499 607 600 616   Bess Race 673 650 695 867   Deer Creek 727 713 707 720                                                                          | Davis       | 689     | 564                                       | 980     | 1,517   |
| Dallas Park 499 607 600 616   Bess Race 673 650 695 867   Deer Creek 727 713 707 720                                                                                                       | SH Crowley  | 403     | 486                                       | 756     | 1,210   |
| Bess Race 673 650 695 867   Deer Creek 727 713 707 720                                                                                                                                     | Sue Crouch  | 371     | 451                                       | 450     | 465     |
| Deer Creek 727 713 707 720                                                                                                                                                                 | Dallas Park | 499     | 607                                       | 600     | 616     |
|                                                                                                                                                                                            | Bess Race   | 673     | 650                                       | 695     | 867     |
| J. Carden 581 581 580 580                                                                                                                                                                  | Deer Creek  | 727     | 713                                       | 707     | 720     |
|                                                                                                                                                                                            | J. Carden   | 581     | 581                                       | 580     | 580     |