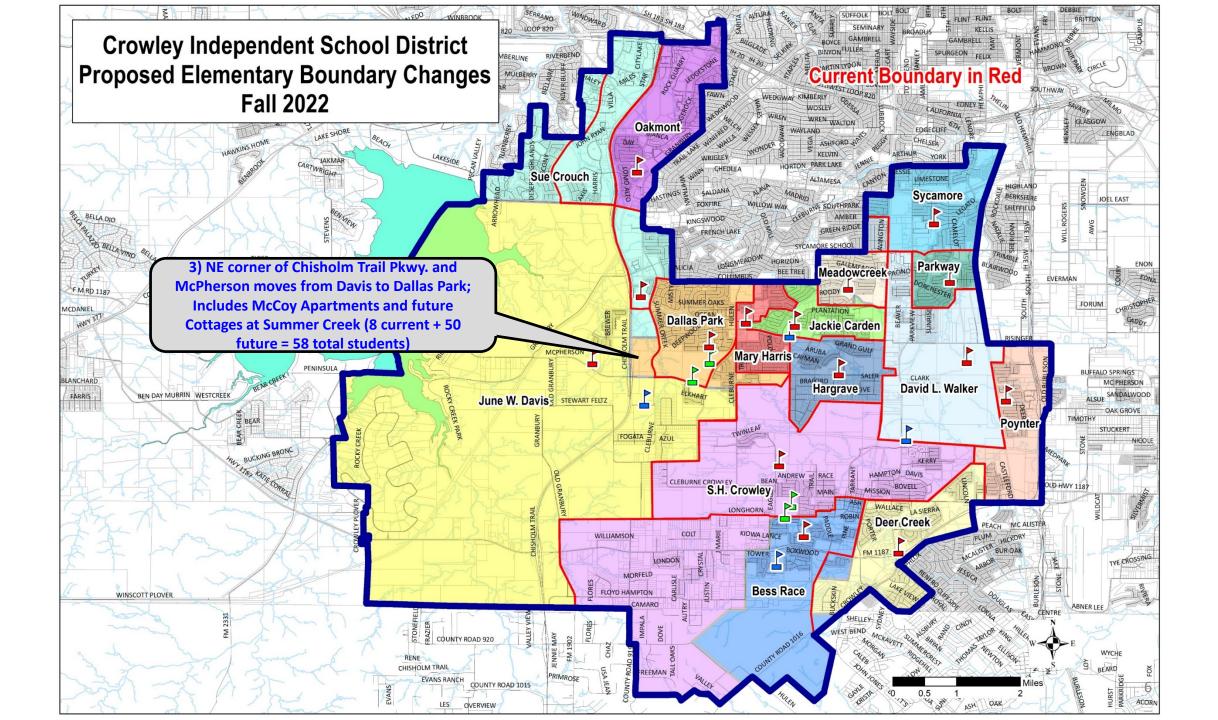

# Elementary School Boundary Adjustments

March 30, 2022





## **Projected Elementary Growth**



**CROWLEY INDEPENDENT SCHOOL DISTRICT** 



















| CAMPUS2021/222022/232026/272031/32Davis6895649801,517SH Crowley4034867561,210Sue Crouch371451450465Dallas Park499607600616Bess Race673650695867Deer Creek727713707720J. Carden581581580580 |             |         | Re la | 14-23   |         |
|--------------------------------------------------------------------------------------------------------------------------------------------------------------------------------------------|-------------|---------|-------------------------------------------|---------|---------|
| SH Crowley4034867561,210Sue Crouch371451450465Dallas Park499607600616Bess Race673650695867Deer Creek727713707720                                                                           | CAMPUS      | 2021/22 | 2022/23                                   | 2026/