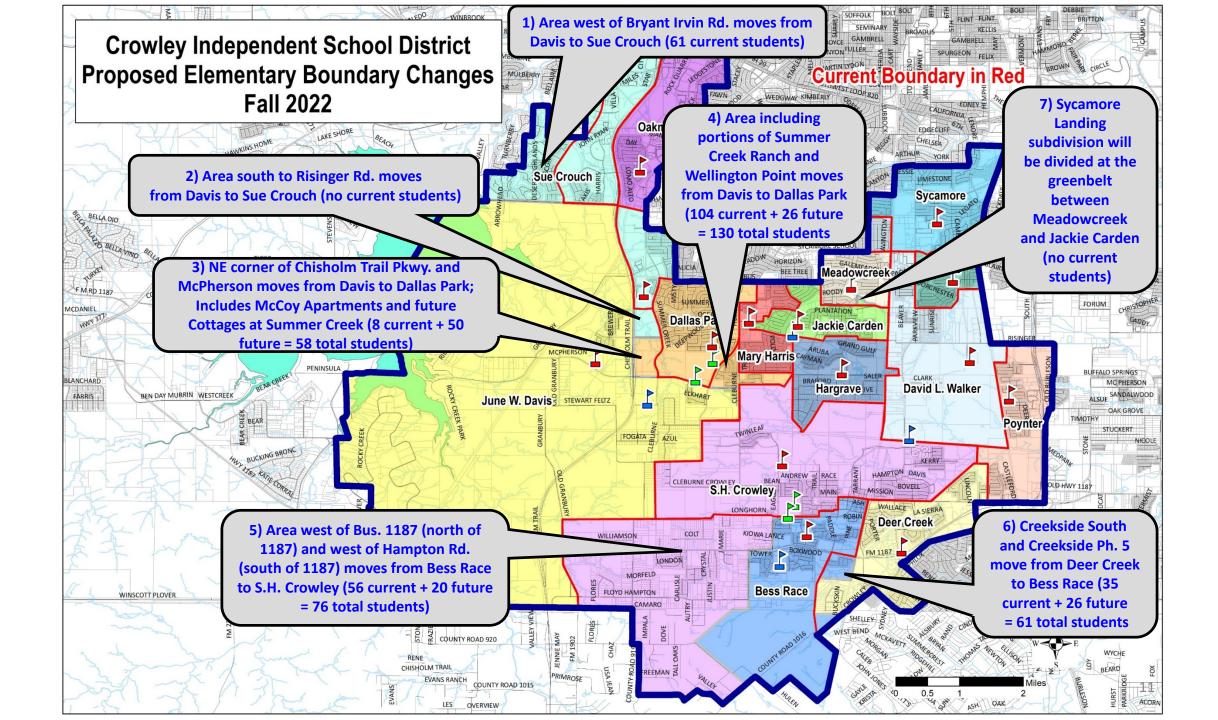

# Elementary School Boundary Adjustments

March 30, 2022





## **Projected Elementary Growth**



**CROWLEY INDEPENDENT SCHOOL DISTRICT** 



















| CAMPUS2021/222022/232026/272031/32Davis6895649801,517SH Crowley4034867561,210Sue Crouch371451450465Dallas Park499607600616Bess Race673650695867Deer Creek727713707720J. Carden581581580580 |             |         | Re la | 14-23   |         |
|--------------------------------------------------------------------------------------------------------------------------------------------------------------------------------------------|-------------|---------|-------------------------------------------|---------|---------|
| SH Crowley4034867561,210Sue Crouch371451450465Dallas Park499607600616Bess Race673650695867Deer Creek727713707720                                                                           | CAMPUS      | 2021/22 | 2022/23                                   | 2026/27 | 2031/