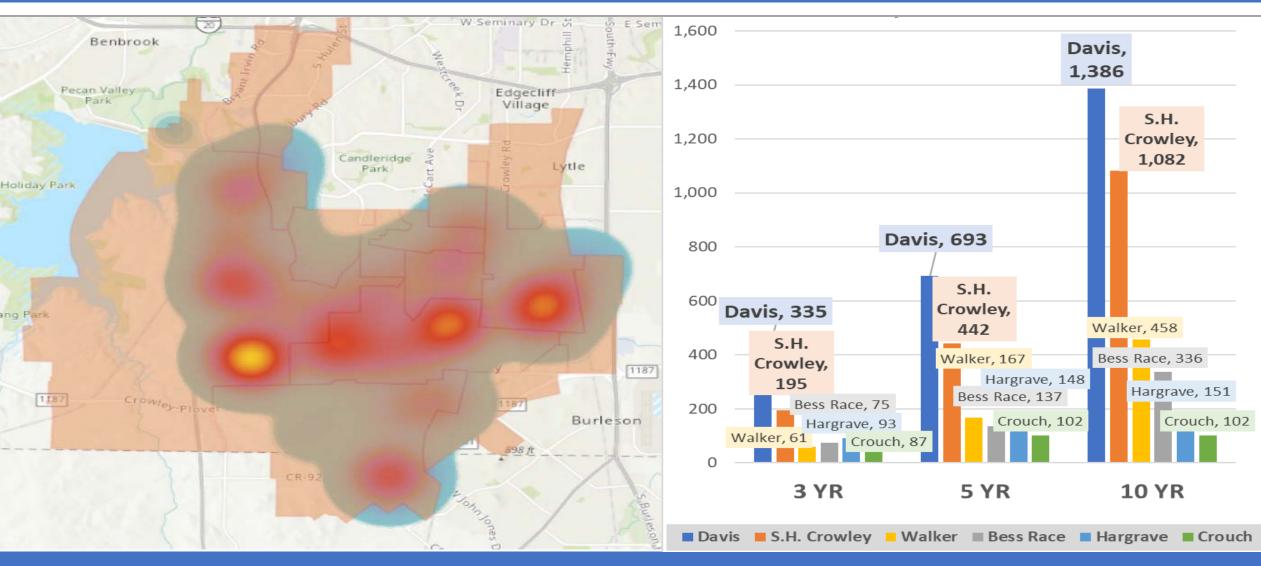

## **Projected Elementary Growth**

**CROWLEY INDEPENDENT SCHOOL DISTRICT** 

| CAMPUS2021/222022/232026/272031/32Davis6895649801,517SH Crowley4034867561,210Sue Crouch371451450465Dallas Park499607600616Bess Race673650695867Deer Creek727713707720J. Carden581581580580 |             |         | Re la | 14-23   |         |
|--------------------------------------------------------------------------------------------------------------------------------------------------------------------------------------------|-------------|---------|-------------------------------------------|---------|---------|
| SH Crowley4034867561,210Sue Crouch371451450465Dallas Park499607600616Bess Race673650695867Deer Creek727713707720                                                                           | CAMPUS      | 2021/22 | 2022/23                                   | 2026/27 | 2031/32 |
| Sue Crouch 371 451 450 465   Dallas Park 499 607 600 616   Bess Race 673 650 695 867   Deer Creek 727 713 707 720                                                                          | Davis       | 689     | 564                                       | 980     | 1,517   |
| Dallas Park 499 607 600 616   Bess Race 673 650 695 867   Deer Creek 727 713 707 720                                                                                                       | SH Crowley  | 403     | 486                                       | 756     | 1,210   |
| Bess Race 673 650 695 867   Deer Creek 727 713 707 720                                                                                                                                     | Sue Crouch  | 371     | 451                                       | 450     | 465     |
| Deer Creek 727 713 707 720                                                                                                                                                                 | Dallas Park | 499     | 607                                       | 600     | 616     |
|                                                                                                                                                                                            | Bess Race   | 673     | 650                                       | 695     | 867     |
| J. Carden 581 581 580 580                                                                                                                                                                  | Deer Creek  | 727     | 713                                       | 707     | 720     |
|                                                                                                                                                                                            | J. Carden   | 581     | 581                                       | 580     | 580     |