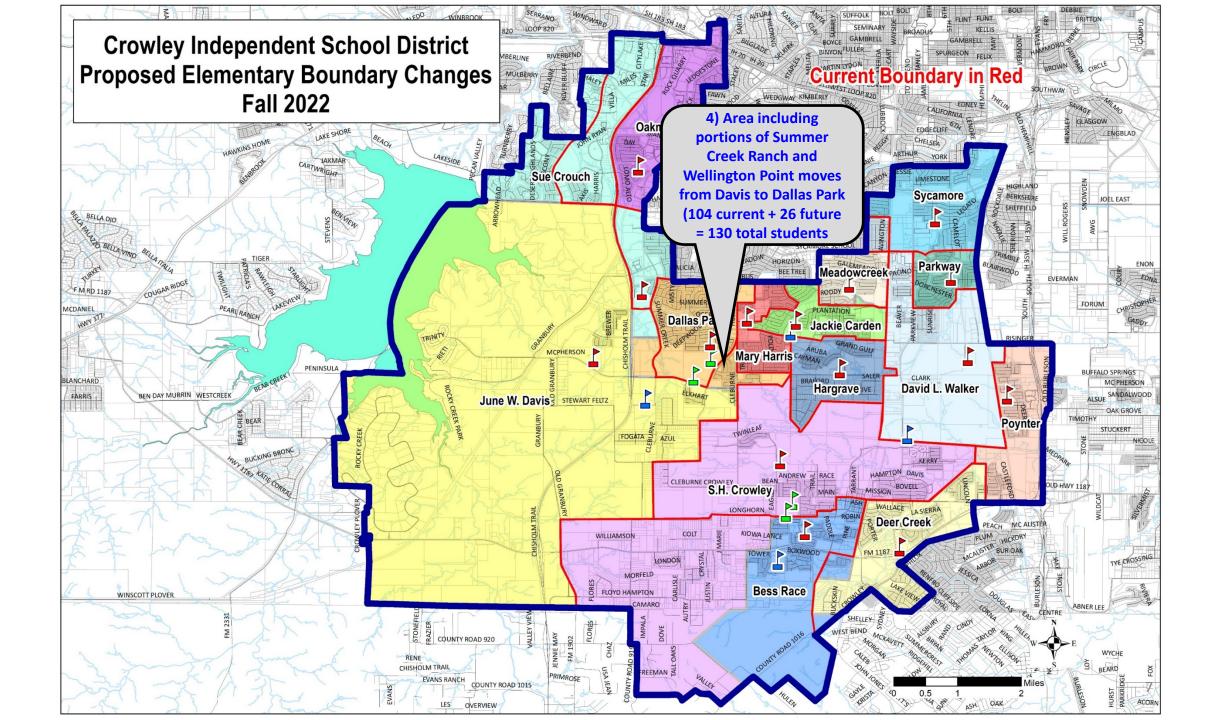

# Elementary School Boundary Adjustments

March 30, 2022





## **Projected Elementary Growth**



**CROWLEY INDEPENDENT SCHOOL DISTRICT** 



















| CAMPUS2021/222022/232026/272031/32Davis6895649801,517SH Crowley4034867561,210Sue Crouch371451450465Dallas Park499607600616Bess Race673650695867Deer Creek727713707720J. Carden581581580580 |             |         | Re la | 14-23   |         |
|--------------------------------------------------------------------------------------------------------------------------------------------------------------------------------------------|-------------|---------|-------------------------------------------|---------|---------|
| SH Crowley4034867561,210Sue Crouch371451450465Dallas Park499607600616Bess Race673650695867Deer Creek727713707720                                                                           | CAMPUS      | 2021/22 | 2022/23                                   | 2026/27