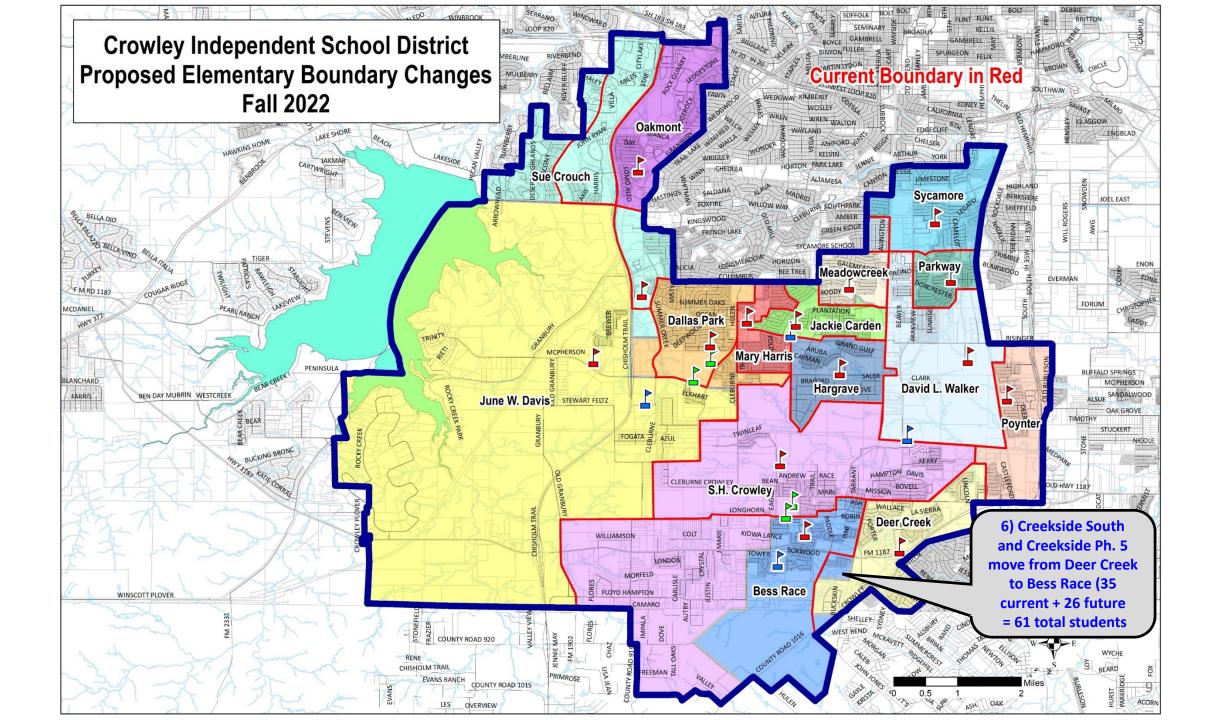

# Elementary School Boundary Adjustments

March 30, 2022





## **Projected Elementary Growth**



**CROWLEY INDEPENDENT SCHOOL DISTRICT** 



















| CAMPUS2021/222022/232026/272031/32Davis6895649801,517SH Crowley4034867561,210Sue Crouch371451450465Dallas Park499607600616Bess Race673650695867Deer Creek727713707720J. Carden581581580580 |             |         | Re la | 14-23   |         |
|--------------------------------------------------------------------------------------------------------------------------------------------------------------------------------------------|-------------|---------|-------------------------------------------|---------|---------|
| SH Crowley4034867561,210Sue Crouch371451450465Dallas Park499607600616Bess Race673650695867Deer Creek727713707720                                                                           | CAMPUS      | 2021/22 | 2022/23                                   | 2026/27 | 2