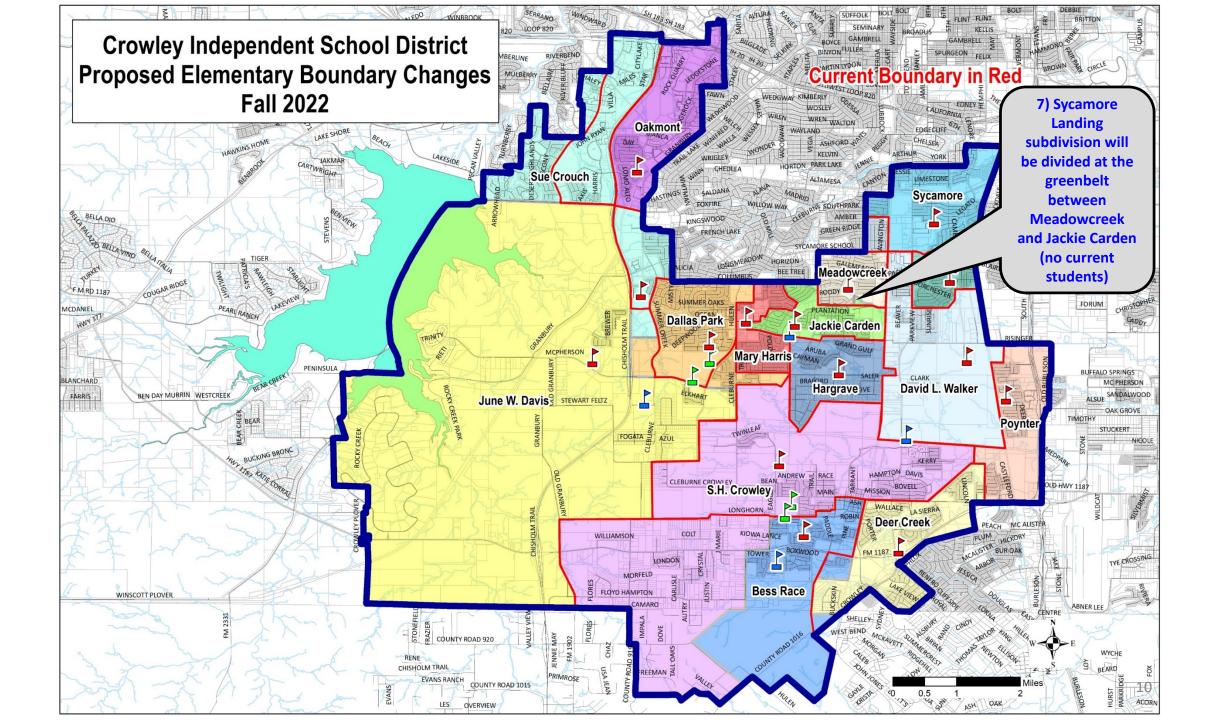

# Elementary School Boundary Adjustments

March 30, 2022





## **Projected Elementary Growth**



**CROWLEY INDEPENDENT SCHOOL DISTRICT** 



















| CAMPUS2021/222022/232026/272031/32Davis6895649801,517SH Crowley4034867561,210Sue Crouch371451450465Dallas Park499607600616Bess Race673650695867Deer Creek727713707720J. Carden581581580580 |             |         | Re la | 14-23   |         |
|--------------------------------------------------------------------------------------------------------------------------------------------------------------------------------------------|-------------|---------|-------------------------------------------|---------|---------|
| SH Crowley4034867561,210Sue Crouch371451450465Dallas Park499607600616Bess Race673650695867Deer Creek727713707720                                                                           | CAMPUS      | 2021/22 | 2022/23                                   | 2026/27 | 203