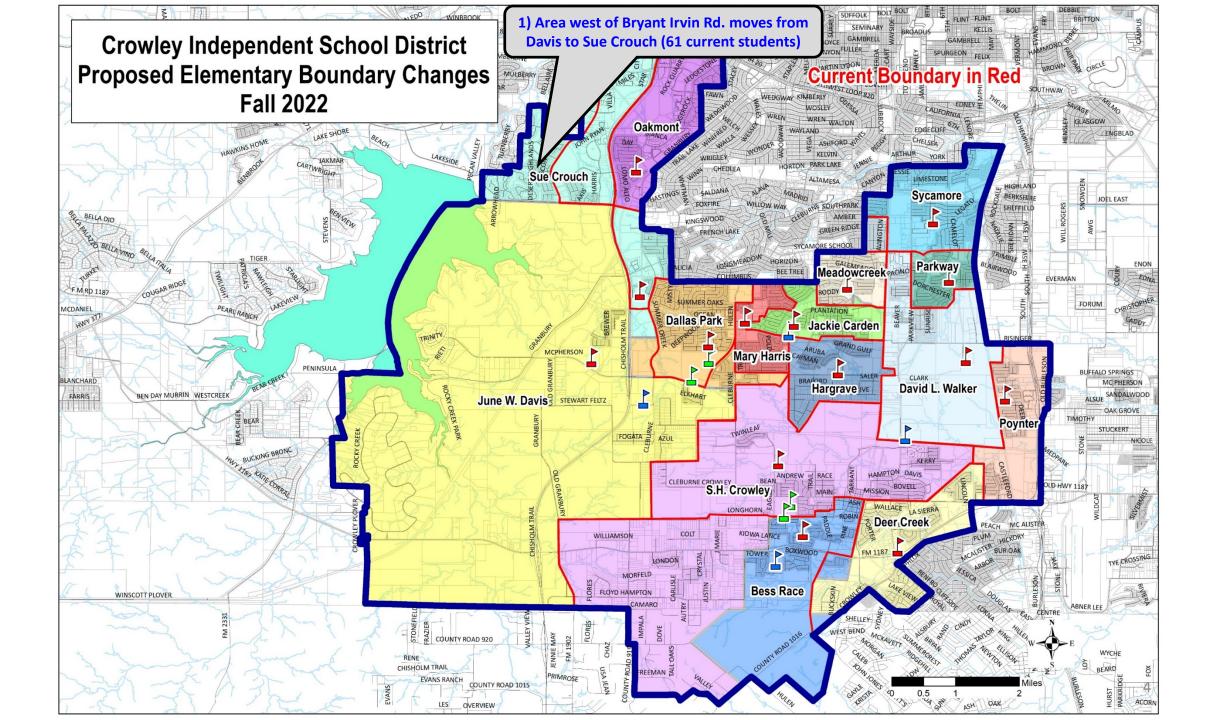

# Elementary School Boundary Adjustments

March 30, 2022





## **Projected Elementary Growth**



**CROWLEY INDEPENDENT SCHOOL DISTRICT** 



















| CAMPUS2021/222022/232026/272031/32Davis6895649801,517SH Crowley4034867561,210Sue Crouch371451450465Dallas Park499607600616Bess Race673650695867Deer Creek727713707720J. Carden581581580580 |             |         | Re la | 14-23   |         |
|--------------------------------------------------------------------------------------------------------------------------------------------------------------------------------------------|-------------|---------|-------------------------------------------|---------|---------|
| SH Crowley4034867561,210Sue Crouch371451450465Dallas Park499607600616Bess Race673650695867Deer Creek727713707720                                                                           | CAMPUS      | 2021/22 | 2022/23                                   | 2