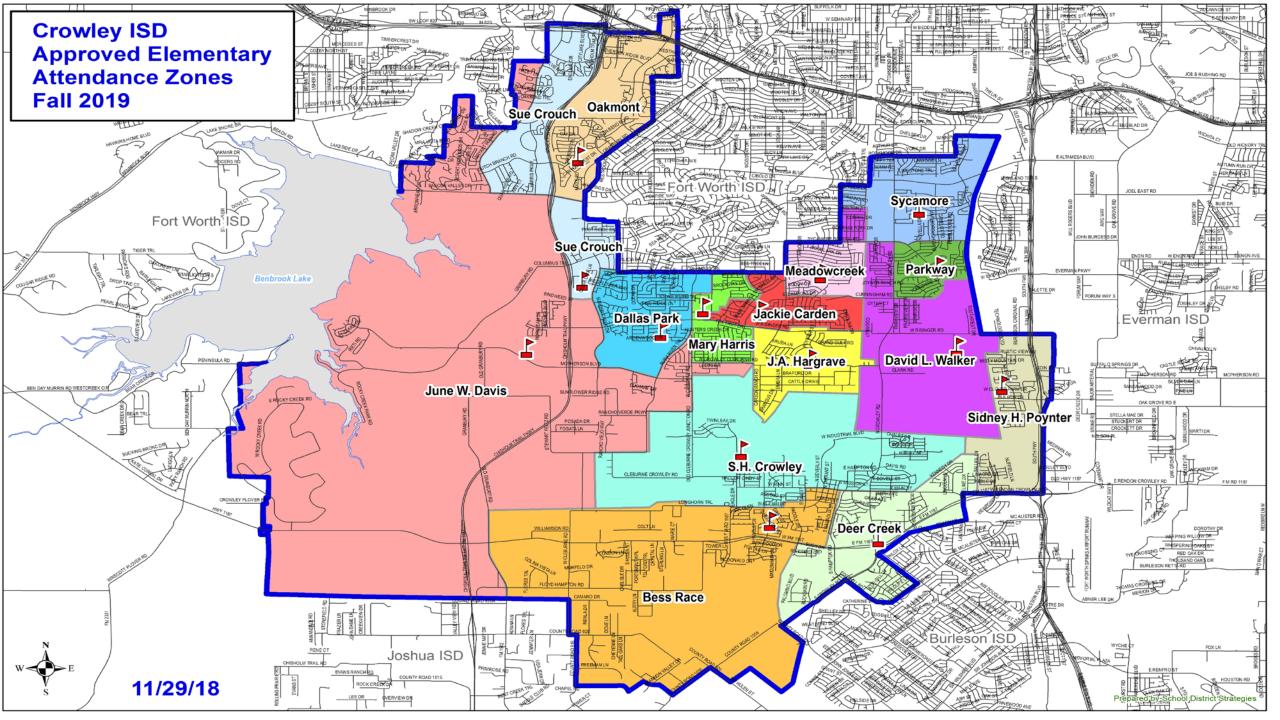

# Elementary School Boundary Adjustments

March 30, 2022





## **Projected Elementary Growth**



**CROWLEY INDEPENDENT SCHOOL DISTRICT** 



















| CAMPUS2021/222022/232026/272031/32Davis6895649801,517SH Crowley4034867561,210Sue Crouch371451450465Dallas Park499607600616Bess Race673650695867Deer Creek727713707720J. Carden581581580580 |             |         | Re la | 14-23   |         |
|--------------------------------------------------------------------------------------------------------------------------------------------------------------------------------------------|-------------|---------|-------------------------------------------|---------|---------|
| SH Crowley4034867561,210Sue Crouch371451450465Dallas Park499607600616Bess Race673650695867Deer Creek727713707720