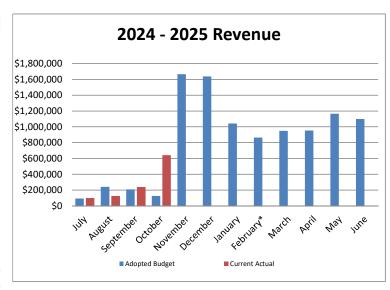

| \$125,823    | \$641,467   | -\$515,644  |  |  |  |  |  |  |  |
| November     | \$1,664,985  |             | \$1,664,985 |  |  |  |  |  |  |  |
| December     | \$1,637,458  |             | \$1,637,458 |  |  |  |  |  |  |  |
| January      | \$1,042,114  |             | \$1,042,114 |  |  |  |  |  |  |  |
| February*    | \$865,001    |             | \$865,001   |  |  |  |  |  |  |  |
| March        | \$949,775    |             | \$949,775   |  |  |  |  |  |  |  |
| April        | \$953,528    |             | \$953,528   |  |  |  |  |  |  |  |
| May          | \$1,165,880  |             | \$1,165,880 |  |  |  |  |  |  |  |
| June         | \$1,100,087  |             | \$1,100,087 |  |  |  |  |  |  |  |
| Year to Date | \$10,049,460 | \$1,107,612 | \$8,941,848 |  |  |  |  |  |  |  |



| Expenses     |             |           |             |  |  |  |  |  |  |  |
|--------------|-------------|-----------|-------------|--|--|--|--|--|--|--|
|              | Adopted     | Current   |             |  |  |  |  |  |  |  |
| Month        | Budget      | Actual    | Variance    |  |  |  |  |  |  |  |
| July         | \$51,518    | \$222,137 | -\$170,620  |  |  |  |  |  |  |  |
| August       | \$139,787   | \$304,438 | -\$164,651  |  |  |  |  |  |  |  |
| September    | \$65,544    | \$83,872  | -\$18,328   |  |  |  |  |  |  |  |
| October      | \$787,774   | \$115,050 | \$672,724   |  |  |  |  |  |  |  |
| November     | \$79,316    |           | \$79,316    |  |  |  |  |  |  |  |
| December     | \$1,601,242 |           | \$1,601,242 |  |  |  |  |  |  |  |
| January      | \