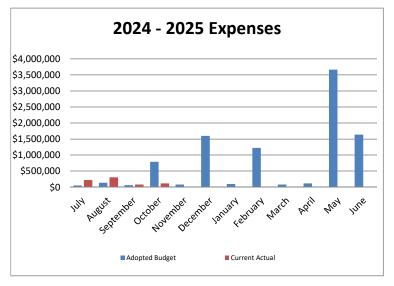

|  |  |  |  |  |
| October      | \$787,774   | \$115,050 | \$672,724   |  |  |  |  |  |  |  |
| November     | \$79,316    |           | \$79,316    |  |  |  |  |  |  |  |
| December     | \$1,601,242 |           | \$1,601,242 |  |  |  |  |  |  |  |
| January      | \$94,593    |           | \$94,593    |  |  |  |  |  |  |  |
| February     | \$1,224,532 |           | \$1,224,532 |  |  |  |  |  |  |  |
| March        | \$83,824    |           | \$83,824    |  |  |  |  |  |  |  |
| April        | \$116,539   |           | \$116,539   |  |  |  |  |  |  |  |
| May          | \$3,665,529 |           | \$3,665,529 |  |  |  |  |  |  |  |
| June         | \$1,639,263 |           | \$1,639,263 |  |  |  |  |  |  |  |
| Year to Date | \$9,549,461 | \$725,498 | \$8,823,963 |  |  |  |  |  |  |  |



#### **Executive Summary**

#### Crowley ISD 2024 - 2025 Child Nutrition Budget

| Line Item                       | July     | August    | September | October   | November    | December    | January     | February    | March     | April     | May         | June        | Budget       |
|---------------------------------|----------|-----------|-----------|-----------|-------------|-------------|-------------|-------------|-----------|-----------|-------------|-------------|--------------|
| D                               |          |           |           |           |             |             |             |             |           |           |             |             |              |
| Revenue                         |          |           |           |           |             |