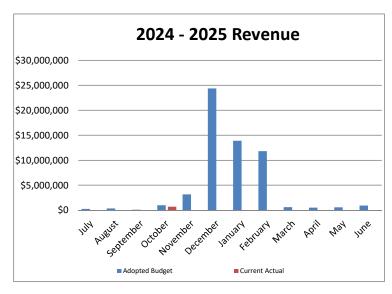

#### October 2024

| Revenue      |               |              |               |  |  |  |  |  |  |  |  |
|--------------|---------------|--------------|---------------|--|--|--|--|--|--|--|--|
|              | Adopted       | Current      |               |  |  |  |  |  |  |  |  |
| Month        | Budget        | Actual       | Variance      |  |  |  |  |  |  |  |  |
| July         | \$1,392,779   | \$1,351,985  | \$40,793      |  |  |  |  |  |  |  |  |
| August       | \$1,547,465   | \$1,215,478  | \$331,987     |  |  |  |  |  |  |  |  |
| September    | \$16,940,483  | \$19,368,045 | -\$2,427,563  |  |  |  |  |  |  |  |  |
| October      | \$14,031,233  | \$16,832,571 | -\$2,801,338  |  |  |  |  |  |  |  |  |
| November     | \$11,993,151  | \$0          | \$11,993,151  |  |  |  |  |  |  |  |  |
| December     | \$26,117,816  | \$0          | \$26,117,816  |  |  |  |  |  |  |  |  |
| January      | \$29,668,447  | \$0          | \$29,668,447  |  |  |  |  |  |  |  |  |
| February     | \$25,604,363  | \$0          | \$25,604,363  |  |  |  |  |  |  |  |  |
| March        | \$4,438,300   | \$0          | \$4,438,300   |  |  |  |  |  |  |  |  |
| April        | \$7,053,280   | \$0          | \$7,053,280   |  |  |  |  |  |  |  |  |
| May          | \$5,883,384   | \$0          | \$5,883,384   |  |  |  |  |  |  |  |  |
| June         | \$41,764,758  | \$0          | \$41,764,758  |  |  |  |  |  |  |  |  |
| Year to Date | \$186,435,457 | \$38,768,079 | \$147,667,377 |  |  |  |  |  |  |  |  |