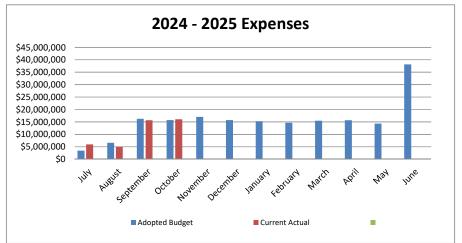

| Expenses        |               |              |               |  |  |  |  |  |  |  |  |
|-----------------|---------------|--------------|---------------|--|--|--|--|--|--|--|--|
| Adopted Current |               |              |               |  |  |  |  |  |  |  |  |
| Month           | Budget        | Actual       | Variance      |  |  |  |  |  |  |  |  |
| July            | \$3,408,157   | \$5,964,362  | -\$2,556,205  |  |  |  |  |  |  |  |  |
| August          | \$6,602,299   | \$4,989,374  | \$1,612,925   |  |  |  |  |  |  |  |  |
| September       | \$16,226,605  | \$15,687,822 | \$538,783     |  |  |  |  |  |  |  |  |
| October         | \$15,764,700  | \$16,072,343 | -\$307,643    |  |  |  |  |  |  |  |  |
| November        | \$17,055,857  | \$0          | \$17,055,857  |  |  |  |  |  |  |  |  |
| December        | \$15,749,587  | \$0          | \$15,749,587  |  |  |  |  |  |  |  |  |
| January         | \$15,306,014  | \$0          | \$15,306,014  |  |  |  |  |  |  |  |  |
| February        | \$14,627,698  | \$0          | \$14,627,698  |  |  |  |  |  |  |  |  |
| March           | \$15,492,963  | \$0          | \$15,492,963  |  |  |  |  |  |  |  |  |
| April           | \$15,655,318  | \$0          | \$15,655,318  |  |  |  |  |  |  |  |  |
| May             | \$14,354,699  | \$0          | \$14,354,699  |  |  |  |  |  |  |  |  |
| June            | \$38,132,033  | \$0          | \$38,132,033  |  |  |  |  |  |  |  |  |
| Year to Date    | \$188,375,931 | \$42,713,901 | \$145,662,030 |  |  |  |  |  |  |  |  |