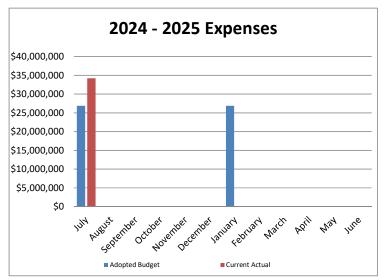

| Expenses        |               |              |               |  |  |  |  |  |  |  |  |
|-----------------|---------------|--------------|---------------|--|--|--|--|--|--|--|--|
| Adopted Current |               |              |               |  |  |  |  |  |  |  |  |
| Month           | Budget        | Actual       | Variance      |  |  |  |  |  |  |  |  |
| July            | \$3,408,157   | \$5,964,362  | -\$2,556,205  |  |  |  |  |  |  |  |  |
| August          | \$6,602,299   | \$4,989,374  | \$1,612,925   |  |  |  |  |  |  |  |  |
| September       | \$16,226,605  | \$15,687,822 | \$538,783     |  |  |  |  |  |  |  |  |
| October         | \$15,764,700  | \$16,072,343 | -\$307,643    |  |  |  |  |  |  |  |  |
| November        | \$17,055,857  | \$0          | \$17,055,857  |  |  |  |  |  |  |  |  |
| December        | \$15,749,587  | \$0          | \$15,749,587  |  |  |  |  |  |  |  |  |
| January         | \$15,306,014  | \$0          | \$15,306,014  |  |  |  |  |  |  |  |  |
| February        | \$14,627,698  | \$0          | \$14,627,698  |  |  |  |  |  |  |  |  |
| March           | \$15,492,963  | \$0          | \$15,492,963  |  |  |  |  |  |  |  |  |
| April           | \$15,655,318  | \$0          | \$15,655,318  |  |  |  |  |  |  |  |  |
| May             | \$14,354,699  | \$0          | \$14,354,699  |  |  |  |  |  |  |  |  |
| June            | \$38,132,033  | \$0          | \$38,132,033  |  |  |  |  |  |  |  |  |
| Year to Date    | \$188,375,931 | \$42,713,901 | \$145,662,030 |  |  |  |  |  |  |  |  |