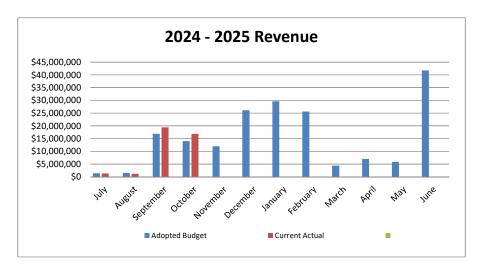

#### October 2024

| Revenue      |               |              |               |  |  |  |  |  |  |  |  |
|--------------|---------------|--------------|---------------|--|--|--|--|--|--|--|--|
|              | Adopted       | Current      |               |  |  |  |  |  |  |  |  |
| Month        | Budget        | Actual       | Variance      |  |  |  |  |  |  |  |  |
| July         | \$1,392,779   | \$1,351,985  | \$40,793      |  |  |  |  |  |  |  |  |
| August       | \$1,547,465   | \$1,215,478  | \$331,987     |  |  |  |  |  |  |  |  |
| September    | \$16,940,483  | \$19,368,045 | -\$2,427,563  |  |  |  |  |  |  |  |  |
| October      | \$14,031,233  | \$16,832,571 | -\$2,801,338  |  |  |  |  |  |  |  |  |
| November     | \$11,993,151  | \$0          | \$11,993,151  |  |  |  |  |  |  |  |  |
| December     | \$26,117,816  | \$0          | \$26,117,816  |  |  |  |  |  |  |  |  |
| January      | \$29,668,447  | \$0          | \$29,668,447  |  |  |  |  |  |  |  |  |
| February     | \$25,604,363  | \$0          | \$25,604,363  |  |  |  |  |  |  |  |  |
| March        | \$4,438,300   | \$0          | \$4,438,300   |  |  |  |  |  |  |  |  |
| April        | \$7,053,280   | \$0          | \$7,053,280   |  |  |  |  |  |  |  |  |
| May          | \$5,883,384   | \$0          | \$5,883,384   |  |  |  |  |  |  |  |  |
| June         | \$41,764,758  | \$0          | \$41,764,758  |  |  |  |  |  |  |  |  |
| Year to Date | \$186,435,457 | \$38,768,079 | \$147,667,377 |  |  |  |  |  |  |  |  |