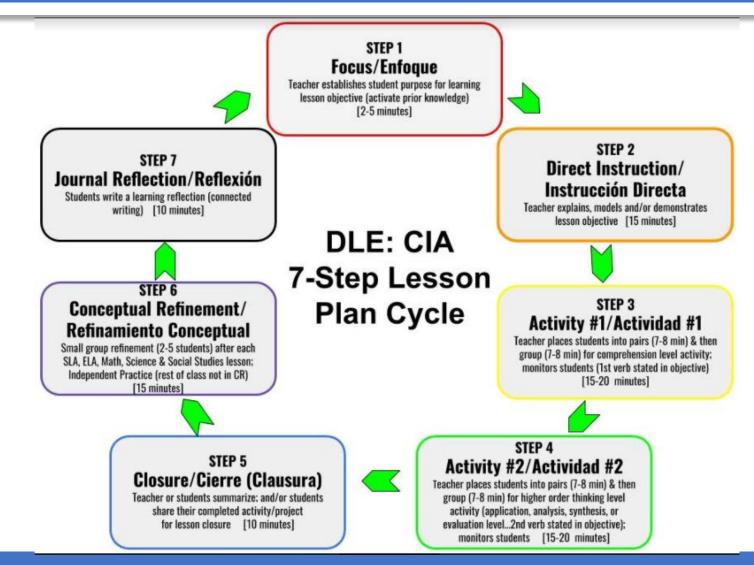

#### What?

The Gomez and Gomez Dual Language Enrichment Model was developed by Dr. Richard Gómez and Dr. Leo Gómez in 1995.

- proven effective <u>academic</u> and <u>linguistic</u> model for more than 20 years
- complete instructional system
- G&G DLE model incorporates 30 educational "Best Practices" that are also well grounded in educational research
- key components specific to the model
- 7 step lesson cycle specific to the model