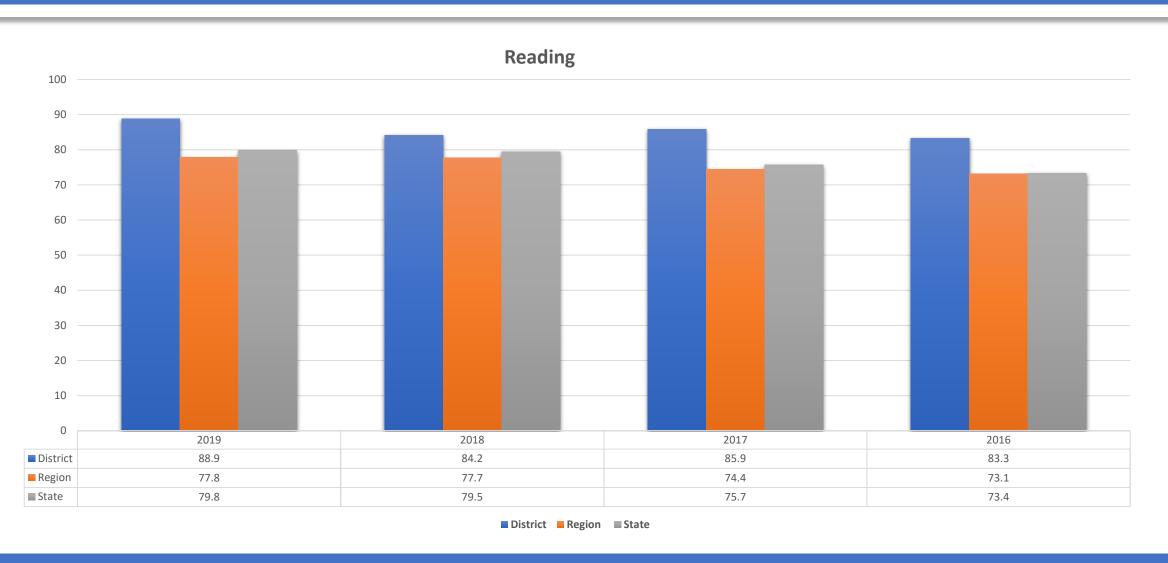

# Gomez and Gomez Dual Language Enrichment Model

November 18, 2021



## Why?





## Why?





#### What?



The Gomez and Gomez Dual Language Enrichment Model was developed by Dr. Richard Gómez and Dr. Leo Gómez in 1995.

- proven effective <u>academic</u> and <u>linguistic</u> model for more than 20 years
- complete instructional system
- G&G DLE model incorporates 30 educational "Best Practices" that are also well grounded in educational research
- key components specific to the model
- 7 step lesson cycle specific to the model

### What?





**CROWLEY INDEPENDENT SCHOOL DISTRICT** 

#### How?



Spanish One-Way Dual Language Program: 755 students

Spanish Two-Way Dual Language Program: 271 students

Vietnamese One-Way Dual Language Program: 57 students

Math Classrooms Grades 3-5: 2,736 students



# Gomez and Gomez Dual Language Enrichment Model

November 18, 2021