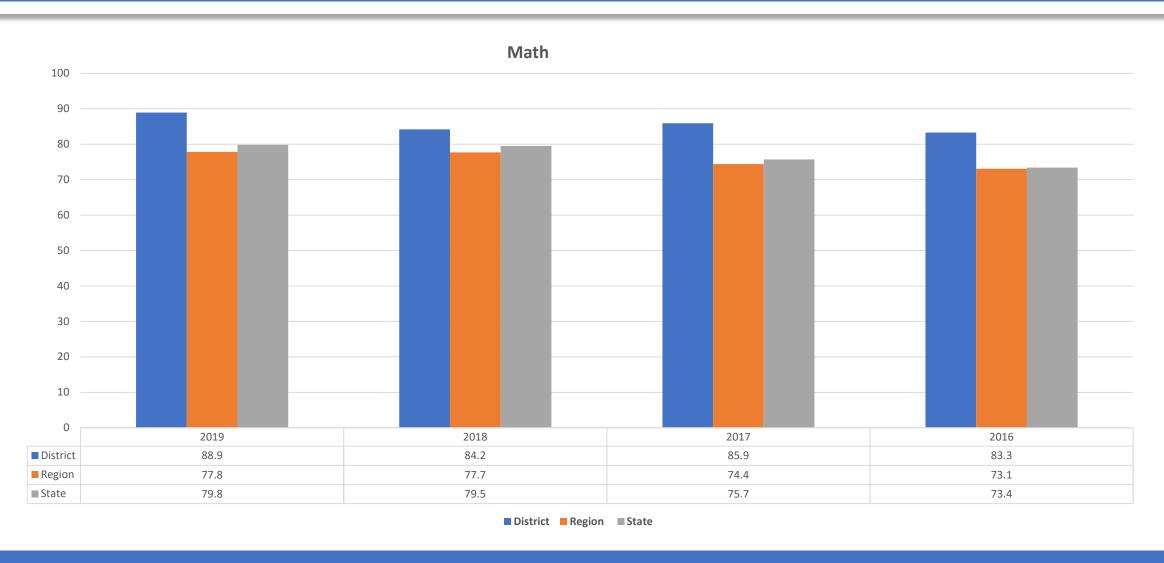

# Gomez and Gomez Dual Language Enrichment Model

November 18, 2021



## Why?





## Why?





#### What?



The Gomez and Gomez Dual Language Enrichment Model was developed by Dr. Richard Gómez and Dr. Leo Gómez in 1995.

- proven effective <u>academic</u> and <u>linguistic</u> model for more than 20 years
- complete instructional system
- G&G DLE model incorporates 30 educational "Best Practices" that are also well grounded in educational research
- key components specific to the model
- 7 step lesson cycle specific to the model

### What?





**CROWLEY INDEPENDENT SCHOOL DISTRICT** 

#### How?



Spanish One-Way Dual Language Program: 755 students

Spanish Two-Way Dual Language Program: 271 students

Vietnamese One-Way Dual Language Program: 57 students

Math Classrooms Grades 3-5: 2,736 students



# Gomez and Gomez Dual Language Enrichment Model

November 18, 20