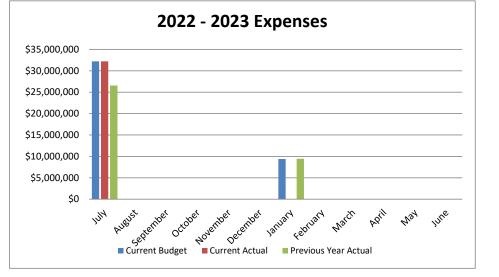

|              | Expenses     |                       |             |                      |  |  |  |  |  |  |
|--------------|--------------|-----------------------|-------------|----------------------|--|--|--|--|--|--|
|              | Current      |                       |             | <b>Previous Year</b> |  |  |  |  |  |  |
| Month        | Budget       | <b>Current Actual</b> | Difference  | Actual               |  |  |  |  |  |  |
| July         | \$32,215,080 | \$32,196,528          | \$18,552    | \$26,544,253         |  |  |  |  |  |  |
| August       | \$0          | \$0                   | \$0         | \$0                  |  |  |  |  |  |  |
| September    | \$0          | \$900                 | -\$900      | \$1,550              |  |  |  |  |  |  |
| October      | \$0          | \$1,250               | -\$1,250    | \$1,200              |  |  |  |  |  |  |
| November     | \$0          | \$500                 | -\$500      | \$450                |  |  |  |  |  |  |
| December     | \$0          | \$0                   | \$0         | \$1,250              |  |  |  |  |  |  |
| January      | \$9,396,116  | \$0                   | \$9,396,116 | \$9,435,627          |  |  |  |  |  |  |
| February     | \$0          | \$0                   | \$0         | \$0                  |  |  |  |  |  |  |
| March        | \$0          | \$0                   | \$0         | \$0                  |  |  |  |  |  |  |
| April        | \$0          | \$0                   | \$0         | \$0                  |  |  |  |  |  |  |
| May          | \$0          | \$0                   | \$0         | \$0                  |  |  |  |  |  |  |
| June         | \$0          | \$0                   | \$0         | \$1,250              |  |  |  |  |  |  |
| Year to Date | \$41,611,196 | \$32,199,178          | \$9,412,018 | \$35,985,580         |  |  |  |  |  |  |

### **Executive Summary**

| Line Item                      | July         | August   | September | October     | November    | December     | January      | February    | March     | April     | Мау       | June      | Budget       |
|--------------------------------|--------------|----------|-----------|-------------|-------------|--------------|--------------|-------------|-----------|-----------|-----------|-----------|--------------|
|                                |              |          |           |             |             |              |              |             |           |           |           |           |              |
| Revenue                        |              |          |           |             |             |              |              |             |           |           |           |           |              |
| 5700 Local                     |              |          |           |             |             |              |              |             |           |           |           |           |              |
| Taxes, Current Year Levy       | \$50,000     | \$50,000 | \$50,000  | \$1,000,000 | \$3,000,000 | \$23,000,000 | \$12,287,108 | \$5,000,000 | \$750,000 | \$200,000 | \$200,000 | \$750,000 | \$46,337,108 |
| Taxes, Prior Year              | \$3,800      | \$4,200  | \$4,200   | \$4,200     | \$4,200     | \$4,200      | \$4,200      | \$4,200     | \$4,200   | \$4,200   | \$4,200   | \$4,200   | \$50,000     |
| Penalties and Interest         | \$9,000      | \$9,000  | \$7,000   | \$7,000     | \$7,000     | \$9,000      | \$9,000      | \$9,000     | \$9,000   | \$9,000   | \$8,000   | \$8,000   | \$100,000    |
| Investment Income              | \$2,000      | \$2,000  | \$2,000   | \$2,000     | \$2,000     | \$2,500      | \$2,500      | \$2,000     | \$2,000   | \$2,000   | \$2,000   | \$2,000   | \$25,000     |
| Miscellaneous Local            |              |          |           |             |             |              |              |             |           |           |           |           | \$0          |
| Other                          |              |          |           |             |             |              |              |             |           |           |           |           | \$0          |
| 5800 State                     |              |          |           |             |             |              |              |             |           |           |           |           | \$0          |
| State Program Revenues         |              |          |           |             |             |              |              |             |           |           |           |           | \$0          |
| 5900 Federal                   |              |          |           |             |             |              |              |             |           |           |           |           | \$0          |
| Other                          |              |          |           |             |             |              |              |             |           |           |           |           | \$0          |
| 7900 Other Resources           |              |          |           |             |             |              |              |             |           |           |           |           | \$0          |
| Sale of Bonds                  |              |          |           |             |             |              |              |             |           |           |           |           | \$0          |
| Operating Transfers In         |              |          |           |             |             |              |              |             |           |           |           |           | \$0          |
| Prm or Disc on Bond Refi       |              |          |           |             |             |              |              |             |           |           |           |           | \$0          |
| Total                          | \$64,800     | \$65,200 | \$63,200  | \$1,013,200 | \$3,013,200 | \$23,015,700 | \$12,302,808 | \$5,015,200 | \$765,200 | \$215,200 | \$214,200 | \$764,200 | \$46,512,108 |
|                                |              |          |           |             |             |              |              |             |           |           |           |           |              |
| Expenses                       |              |          |           |             |             |              |              |             |           |           |           |           |              |
| 71-6511 - Principal            | \$9,265,595  |          |           |             |             |              |              |             |           |           |           |           | \$9,265,595  |
| 71-72-6512 - Interest          | \$22,939,485 |          |           |             |             |              | \$9,396,116  |             |           |           |           |           | \$32,335,601 |
| 71-73-6599 - Cost of issuance  | \$10,000     |          |           |             |             |              |              |             |           |           |           |           | \$10,000     |
| 00-8949 - Bond Refi Securities |              |          |           |             |             |              |              |             |           |           |           |           | \$0          |
| Total                          | \$32,215,080 | \$0      | \$0       | \$0         | \$0         | \$0          | \$9,396,116  | \$0         | \$0       | \$0       | \$0       | \$0       | \$41,611,196 |