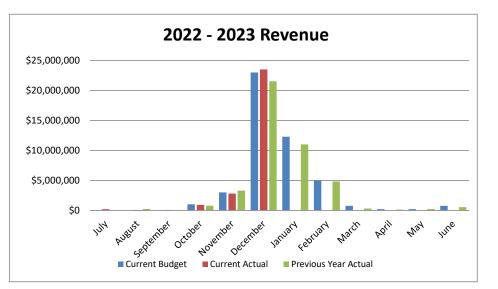

# Crowley ISD 2022 - 2023 Financial Report - Debt Service (I&S) Fund only

December 2022

|              | Current      |                |              | Previous Year |
|--------------|--------------|----------------|--------------|---------------|
| Month        | Budget       | Current Actual | Difference   | Actual        |
| July         | \$64,800     | \$218,010      | -\$153,210   | \$65,223      |
| August       | \$65,200     | -\$63,082      | \$128,282    | \$253,138     |
| September    | \$63,200     | \$85,580       | -\$22,380    | -\$6,638      |
| October      | \$1,013,200  | \$939,321      | \$73,879     | \$787,778     |
| November     | \$3,013,200  | \$2,823,823    | \$189,377    | \$3,310,368   |
| December     | \$23,015,700 | \$23,532,874   | -\$517,174   | \$21,538,377  |
| January      | \$12,302,808 | \$0            | \$12,302,808 | \$11,020,264  |
| February     | \$5,015,200  | \$0            | \$5,015,200  | \$4,815,259   |
| March        | \$765,200    | \$0            | \$765,200    | \$309,872     |
| April        | \$215,200    | \$0            | \$215,200    | \$153,799     |
| May          | \$214,200    | \$0            | \$214,200    | \$227,943     |
| June         | \$764,200    | \$0            | \$764,200    | \$554,097     |
| Year to Date | \$46,512,108 | \$27,536,525   | \$18,975,583 | \$43,029,479  |

### **Executive Summary**

| Line Item                      | July         | August   | September | October     | November    | December     | January      | February    | March     | April     | Мау       | June      | Budget       |
|--------------------------------|--------------|----------|-----------|-------------|-------------|--------------|--------------|-------------|-----------|-----------|-----------|-----------|--------------|
|                                |              |          |           |             |             |              |              |             |           |           |           |           |              |
| Revenue                        |              |          |           |             |             |              |              |             |           |           |           |           |              |
| 5700 Local                     |              |          |           |             |             |              |              |             |           |           |           |           |              |
| Taxes, Current Year Levy       | \$50,000     | \$50,000 | \$50,000  | \$1,000,000 | \$3,000,000 | \$23,000,000 | \$12,287,108 | \$5,000,000 | \$750,000 | \$200,000 | \$200,000 | \$750,000 | \$46,337,108 |
| Taxes, Prior Year              | \$3,800      | \$4,200  | \$4,200   | \$4,200     | \$4,200     | \$4,200      | \$4,200      | \$4,200     | \$4,200   | \$4,200   | \$4,200   | \$4,200   | \$50,000     |
| Penalties and Interest         | \$9,000      | \$9,000  | \$7,000   | \$7,000     | \$7,000     | \$9,000      | \$9,000      | \$9,000     | \$9,000   | \$9,000   | \$8,000   | \$8,000   | \$100,000    |
| Investment Income              | \$2,000      | \$2,000  | \$2,000   | \$2,000     | \$2,000     | \$2,500      | \$2,500      | \$2,000     | \$2,000   | \$2,000   | \$2,000   | \$2,000   | \$25,000     |
| Miscellaneous Local            |              |          |           |             |             |              |              |             |           |           |           |           | \$0          |
| Other                          |              |          |           |             |             |              |              |             |           |           |           |           | \$0          |
| 5800 State                     |              |          |           |             |             |              |              |             |           |           |           |           | \$0          |
| State Program Revenues         |              |          |           |             |             |              |              |             |           |           |           |           | \$0          |
| 5900 Federal                   |              |          |           |             |             |              |              |             |           |           |           |           | \$0          |
| Other                          |              |          |           |             |             |              |              |             |           |           |           |           | \$0          |
| 7900 Other Resources           |              |          |           |             |             |              |              |             |           |           |           |           | \$0          |
| Sale of Bonds                  |              |          |           |             |             |              |              |             |           |           |           |           | \$0          |
| Operating Transfers In         |              |          |           |             |             |              |              |             |           |           |           |           | \$0          |
| Prm or Disc on Bond Refi       |              |          |           |             |             |              |              |             |           |           |           |           | \$0          |
| Total                          | \$64,800     | \$65,200 | \$63,200  | \$1,013,200 | \$3,013,200 | \$23,015,700 | \$12,302,808 | \$5,015,200 | \$765,200 | \$215,200 | \$214,200 | \$764,200 | \$46,512,108 |
|                                |              |          |           |             |             |              |              |             |           |           |           |           |              |
| Expenses                       |              |          |           |             |             |              |              |             |           |           |           |           |              |
| 71-6511 - Principal            | \$9,265,595  |          |           |             |             |              |              |             |           |           |           |           | \$9,265,595  |
| 71-72-6512 - Interest          | \$22,939,485 |          |           |             |             |              | \$9,396,116  |             |           |           |           |           | \$32,335,601 |
| 71-73-6599 - Cost of issuance  | \$10,000     |          |           |             |             |              |              |             |           |           |           |           | \$10,000     |
| 00-8949 - Bond Refi Securities |              |          |           |             |             |              |              |             |           |           |           |           | \$0          |
| Total                          | \$32,215,080 | \$0      | \$0       | \$0         | \$0         | \$0          | \$9,396,116  | \$0         | \$0       | \$0       | \$0       | \$0       | \$41,611,196 |