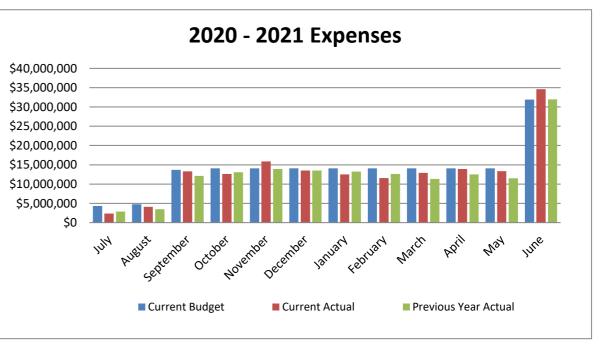

|              | Expe          | Expenses      |              |               |  |  |  |  |  |  |  |  |  |
|--------------|---------------|---------------|--------------|---------------|--|--|--|--|--|--|--|--|--|
|              | Current       | Current       |              | Previous Year |  |  |  |  |  |  |  |  |  |
| Month        | Budget        | Actual        | Difference   | Actual        |  |  |  |  |  |  |  |  |  |
| July         | \$4,306,969   | \$2,340,000   | \$1,966,969  | \$2,869,262   |  |  |  |  |  |  |  |  |  |
| August       | \$4,779,000   | \$4,120,223   | \$658,777    | \$3,474,336   |  |  |  |  |  |  |  |  |  |
| September    | \$13,707,395  | \$13,313,081  | \$394,314    | \$12,132,241  |  |  |  |  |  |  |  |  |  |
| October      | \$14,059,000  | \$12,611,604  | \$1,447,396  | \$13,080,332  |  |  |  |  |  |  |  |  |  |
| November     | \$14,059,000  | \$15,886,791  | -\$1,827,791 | \$13,928,456  |  |  |  |  |  |  |  |  |  |
| December     | \$14,059,000  | \$13,536,247  | \$522,753    | \$13,535,419  |  |  |  |  |  |  |  |  |  |
| January      | \$14,059,000  | \$12,526,755  | \$1,532,245  | \$13,252,265  |  |  |  |  |  |  |  |  |  |
| February     | \$14,059,000  | \$11,580,962  | \$2,478,038  | \$12,601,068  |  |  |  |  |  |  |  |  |  |
| March        | \$14,059,000  | \$12,909,622  | \$1,149,379  | \$11,342,035  |  |  |  |  |  |  |  |  |  |
| April        | \$14,059,000  | \$13,936,946  | \$122,054    | \$12,491,266  |  |  |  |  |  |  |  |  |  |
| May          | \$14,059,000  | \$13,367,723  | \$691,277    | \$11,521,388  |  |  |  |  |  |  |  |  |  |
| June         | \$31,935,670  | \$34,583,114  | -\$2,647,444 | \$31,955,218  |  |  |  |  |  |  |  |  |  |
| Year to Date | \$167,201,034 | \$160,713,066 | \$6,487,968  | \$152,183,285 |  |  |  |  |  |  |  |  |  |