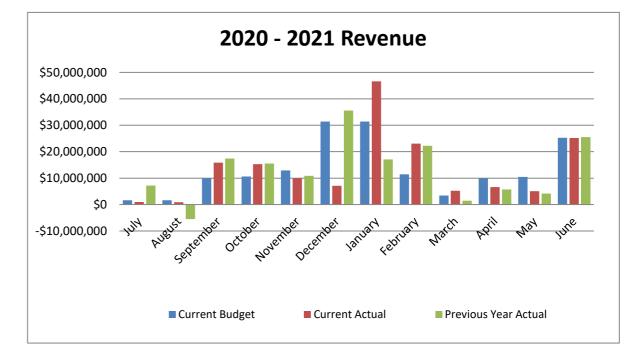

## Crowley ISD 2020 - 2021 Financial Report - General Operating (M&O) only

June 2021

|              | Reve          | enue          |               |               |
|--------------|---------------|---------------|---------------|---------------|
|              | Current       | Current       |               | Previous Year |
| Month        | Budget        | Actual        | Difference    | Actual        |
| July         | \$1,605,050   | \$943,283     | \$661,767     | \$7,222,922   |
| August       | \$1,635,050   | \$878,774     | \$756,276     | -\$5,497,670  |
| September    | \$9,935,050   | \$15,870,746  | -\$5,935,696  | \$17,450,263  |
| October      | \$10,635,050  | \$15,278,495  | -\$4,643,445  | \$15,508,128  |
| November     | \$12,910,050  | \$9,961,896   | \$2,948,154   | \$10,851,512  |
| December     | \$31,405,050  | \$7,094,251   | \$24,310,799  | \$35,533,940  |
| January      | \$31,420,050  | \$46,588,511  | -\$15,168,461 | \$17,046,189  |
| February     | \$11,400,050  | \$23,037,863  | -\$11,637,813 | \$22,255,510  |
| March        | \$3,390,050   | \$5,231,747   | -\$1,841,697  | \$1,435,227   |
| April        | \$9,890,050   | \$6,625,956   | \$3,264,094   | \$5,688,710   |
| May          | \$10,485,050  | \$5,022,337   | \$5,462,713   | \$4,155,291   |
| June         | \$25,248,425  | \$25,170,228  | \$78,197      | \$25,474,745  |
| Year to Date | \$159,958,975 | \$161,704,087 | -\$1,745,112  | \$157,124,768 |