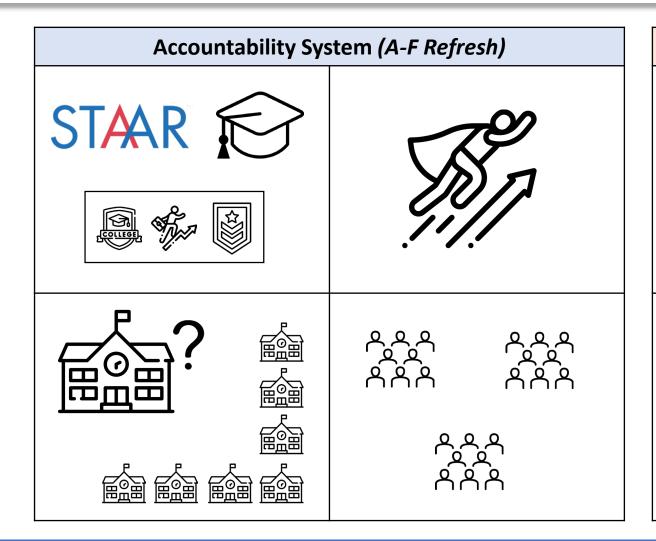

#### Two Sets of Big Changes

| Accountability System (A-F Refresh)                                                                                                                                                                                                                                                                                                                                                                                                                                                                                                                                                                                                                                                                                                                                                                                                                                                                                                                                                                                                                                                                                                                                                                                                                                                                                                                                                                                                                                                                                                                                                                                                                                                                                                                                                                                                                                                                                                                                                                                                                                                                                           |  |
|-------------------------------------------------------------------------------------------------------------------------------------------------------------------------------------------------------------------------------------------------------------------------------------------------------------------------------------------------------------------------------------------------------------------------------------------------------------------------------------------------------------------------------------------------------------------------------------------------------------------------------------------------------------------------------------------------------------------------------------------------------------------------------------------------------------------------------------------------------------------------------------------------------------------------------------------------------------------------------------------------------------------------------------------------------------------------------------------------------------------------------------------------------------------------------------------------------------------------------------------------------------------------------------------------------------------------------------------------------------------------------------------------------------------------------------------------------------------------------------------------------------------------------------------------------------------------------------------------------------------------------------------------------------------------------------------------------------------------------------------------------------------------------------------------------------------------------------------------------------------------------------------------------------------------------------------------------------------------------------------------------------------------------------------------------------------------------------------------------------------------------|--|
| Domain 1: Student Achievement                                                                                                                                                                                                                                                                                                                                                                                                                                                                                                                                                                                                                                                                                                                                                                                                                                                                                                                                                                                                                                                                                                                                                                                                                                                                                                                                                                                                                                                                                                                                                                                                                                                                                                                                                                                                                                                                                                                                                                                                                                                                                                 |  |
| STAR S                                                                                                                                                                                                                                                                                                                                                                                                                                                                                                                                                                                                                                                                                                                                                                                                                                                                                                                                                                                                                                                                                                                                                                                                                                                                                                                                                                                                                                                                                                                                                                                                                                                                                                                                                                                                                                                                                                                                                                                                                                                                                                                        |  |
| COLLEGE PAR DE LA COLLEGE PAR |  |
|                                                                                                                                                                                                                                                                                                                                                                                                                                                                                                                                                                                                                                                                                                                                                                                                                                                                                                                                                                                                                                                                                                                                                                                                                                                                                                                                                                                                                                                                                                                                                                                                                                                                                                                                                                                                                                                                                                                                                                                                                                                                                                                               |  |
|                                                                                                                                                                                                                                                                                                                                                                                                                                                                                                                                                                                                                                                                                                                                                                                                                                                                                                                                                                                                                                                                                                                                                                                                                                                                                                                                                                                                                                                                                                                                                                                                                                                                                                                                                                                                                                                                                                                                                                                                                                                                                                                               |  |
|                                                                                                                                                                                                                                                                                                                                                                                                                                                                                                                                                                                                                                                                                                                                                                                                                                                                                                                                                                                                                                                                                                                                                                                                                                                                                                                                                                                                                                                                                                                                                                                                                                                                                                                                                                                                                                                                                                                                                                                                                                                                                                                               |  |

K-8 campuses

**100% STAAR** 

**High Schools and Districts** 

40% STAAR

40% College, Career and Military Readiness (CCMR)

20% Graduation Rate

| Accountability System (A-F Refresh) |                                            |
|-------------------------------------|--------------------------------------------|
| Domain 1: Student Achievement  STAR | Domain 2A: School Progress Academic Growth |
|                                     |                                            |

Are students making one year's growth in one year's time?

Measured using STAAR

| Accountability System (A-F Refresh)                               |                                            |
|-------------------------------------------------------------------|--------------------------------------------|
| Domain 1: Student Achievement  STAAR  Line 1: Student Achievement | Domain 2A: School Progress Academic Growth |
| Domain 2B: School Progress Relative Performance                   |                                            |

How does my school/district performance compare to others that have a similar percentage of economically disadvantaged students?

Measured using STAAR (K-8) and STAAR/CCMR (high schools and districts)

Compared to federally set targets, how is each *group* of students doing in my school/district?

Measured using Domain 1 and Domain 2A for each group of students