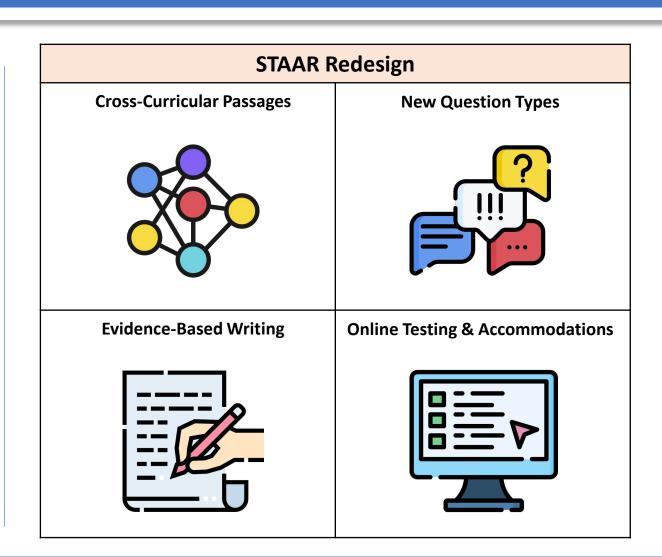

The STAAR Redesign "prioritizes cross-curricular reading language arts passages that students have learned about in other classes."

The redesigned STAAR test is capped: **no more than 75**% of questions can be multiple choice.

There are 14 new item types that can be included across the tested content areas.

| STAAR Redesign            |                    |
|---------------------------|--------------------|
| Cross-Curricular Passages | New Question Types |
|                           |                    |
|                           |                    |
|                           |                    |

All reading/language arts tests in grades 3 – English II will require extended written responses based on evidence from one or more passages.

Previously only 4<sup>th</sup>, 7<sup>th</sup> and English I & II required extended writing, and 4<sup>th</sup> and 7<sup>th</sup> grade focused on personal experience.

All STAAR tests will now be administered online.