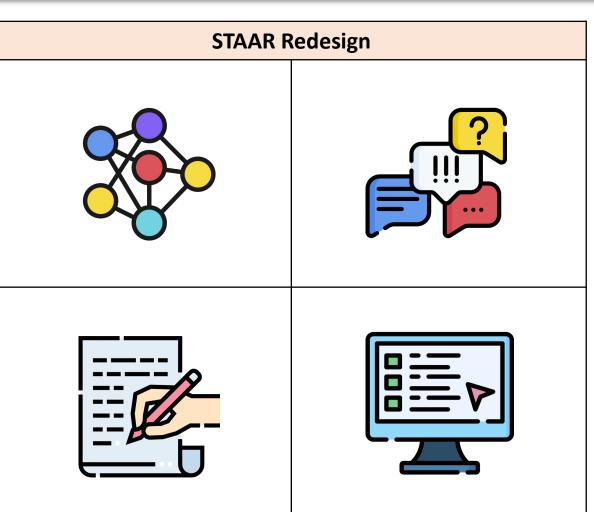

The STAAR Redesign "prioritizes cross-curricular reading language arts passages that students have learned about in other classes."

The redesigned STAAR test is capped: **no more than 75**% of questions can be multiple choice.

There are 14 new item types that can be included across the tested content areas.

| STAAR Redesign            |                    |
|---------------------------|--------------------|
| Cross-Curricular Passages | New Question Types |
|                           |                    |
|                           |                    |
|                           |                    |

All reading/language arts tests in grades 3 – English II will require extended written responses based on evidence from one or more passages.

Previously only 4<sup>th</sup>, 7<sup>th</sup> and English I & II required extended writing, and 4<sup>th</sup> and 7<sup>th</sup> grade focused on personal experience.

All STAAR tests will now be administered online.