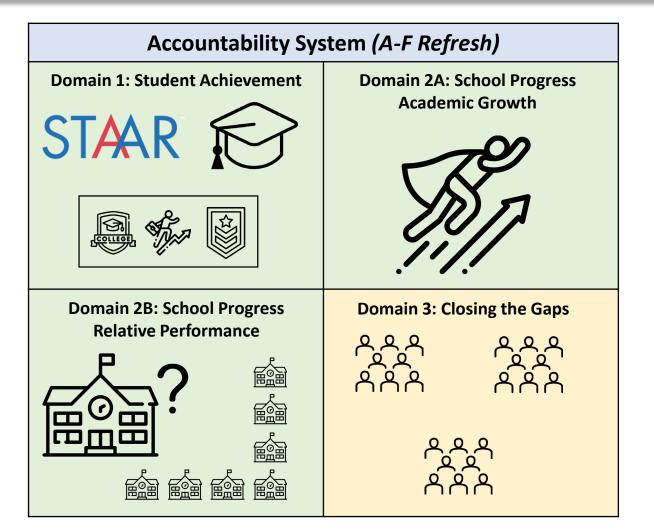

#### Accountability System (A-F Refresh) **Domain 1: Student Achievement Domain 2A: School Progress Academic Growth** STAR **Domain 2B: School Progress Domain 3: Closing the Gaps Relative Performance**

### To calculate an overall letter grade:

Best score in Domain 1, 2A or 2B x 70%

+

Score in Domain 3 x 30%

=

Total Score (A-F)