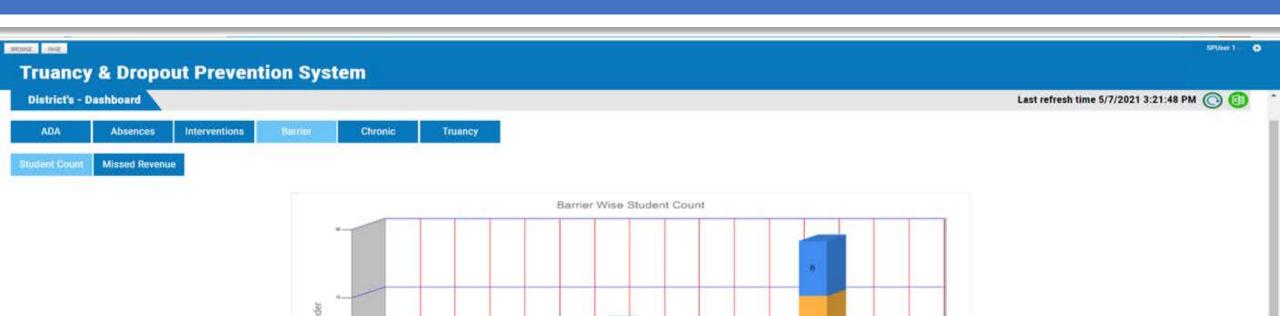

### **Barrier Chart**

| Barrier                        | Male | Female | Total Students | Chronically Absent               |  |  |
|--------------------------------|------|--------|----------------|----------------------------------|--|--|
| Bullying or Harassment         | 1    | 0      | 1              | 1                                |  |  |
| Caregiving                     | 0    | 1      | 1              | 0                                |  |  |
| COVID-19 Exposure/Quarantine   | 1    | 2      | 3              | 1                                |  |  |
| Home Learning Conditions       | 0    | 1      | 1              | 0                                |  |  |
| Homelessness or Transiency     | 0    | 1      | 1 Activate Wi  | ordenes 0                        |  |  |
| Lack of Supervision/Assistance | 1    | 0      |                | Control Penel to u⊈lvate Windows |  |  |
| Mental Health Condition        | 4    | 2      | 6              | 5                                |  |  |

## **Type of Enrollment**

SPUser 1

#### **Enrollment Type Wise ADA**

| Enrollment Type     | ADA    | Missed Revenue | ADA Absences | Total Enrollment | Last Year ADA |
|---------------------|--------|----------------|--------------|------------------|---------------|
| <u>In-Person</u>    | 92.74% | \$93,198.00    | 2,219        | 182              | 0.00%         |
| Online Synchronous  | 92.47% | \$228,942.00   | 5,451        | 431              | 0.00%         |
| Online Asynchronous | 92.57% | \$214,956.00   | 5,118        | 410              | 0.00%         |
| <u>Hybrid</u>       | 93.24% | \$84,378.00    | 2,009        | 177              | 0.00%         |