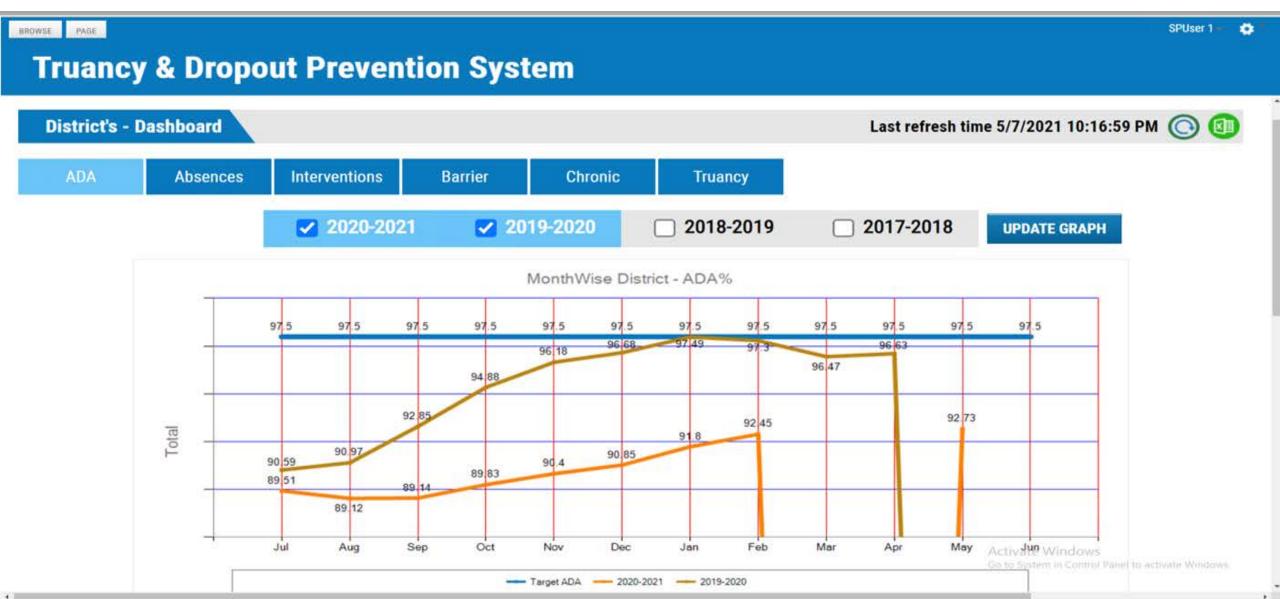

|

## **Type of Enrollment**



SPUser 1



#### **Truancy & Dropout Prevention System**

#### **Enrollment Type Wise ADA**



| Enrollment Type     | ADA    | Missed Revenue | ADA Absences | Total Enrollment | Last Year ADA |
|---------------------|--------|----------------|--------------|------------------|---------------|
| <u>In-Person</u>    | 92.74% | \$93,198.00    | 2,219        | 182              | 0.00%         |
| Online Synchronous  | 92.47% | \$228,942.00   | 5,451        | 431              | 0.00%         |
| Online Asynchronous | 92.57% | \$214,956.00   | 5,118        | 410              | 0.00%         |
| <u>Hybrid</u>       | 93.24% | \$84,378.00    | 2,009        | 177              | 0.00%         |



## Notes & Supports





#### Monthly/Yearly Percentages Dashboard





## **Excused & Unexcused Absence Totals**







| Absences           | July  | August | September | October | November | December | January | February | March | April | May | June |
|--------------------|-------|--------|-----------|---------|----------|----------|---------|----------|-------|-------|-----|------|
| Unexcused Absences | 1,727 | 1,704  | 1,696     | 1,301   | 942      | 590      | 273     | 354      | 174   |       | 0   |      |
| Excused Absences   | 1,175 | 1,181  | 1,100     | 848     | 646      | 384      | 229     | 361      | 172   |       | 0   |      |
| Total              | 2,902 | 2,885  | 2,796     | 2,149   | 1,588    | 974      | 502     | 715      | 346   |       | 0   |      |

## Testimonial from Johnny Barrington, Truancy Officer HEB ISD (4 Years with R