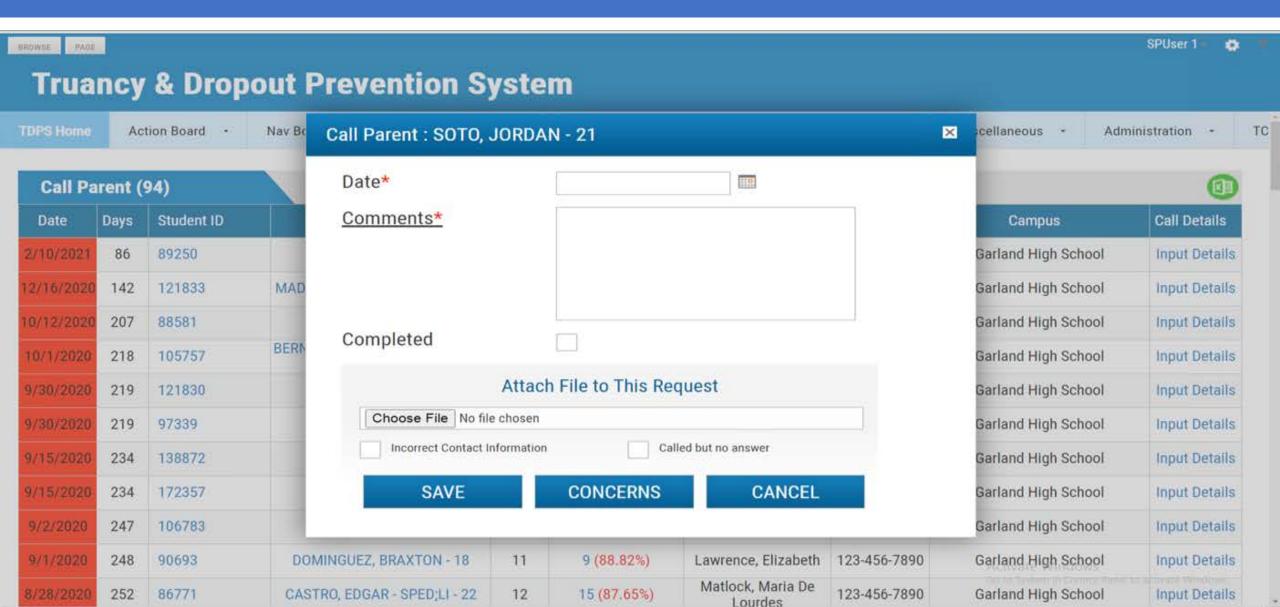

| 5                                |  |  |

## **Type of Enrollment**



SPUser 1



#### **Truancy & Dropout Prevention System**

#### **Enrollment Type Wise ADA**



| Enrollment Type     | ADA    | Missed Revenue | ADA Absences | Total Enrollment | Last Year ADA |
|---------------------|--------|----------------|--------------|------------------|---------------|
| <u>In-Person</u>    | 92.74% | \$93,198.00    | 2,219        | 182              | 0.00%         |
| Online Synchronous  | 92.47% | \$228,942.00   | 5,451        | 431              | 0.00%         |
| Online Asynchronous | 92.57% | \$214,956.00   | 5,118        | 410              | 0.00%         |
| <u>Hybrid</u>       | 93.24% | \$84,378.00    | 2,009        | 177              | 0.00%         |



## Notes & Supports





#### Monthly/Yearly Percentages Dashboard





## **Excused & Unexcused Absence Totals**







| Absences           | July  | August | September | October | November | December | January | February | March | April | May | June |
|--------------------|-------|--------|-----------|---------|----------|----------|---------|----------|-------|-------|-----|------|
| Unexcused Absences | 1,727 | 1,704  | 1,696     | 1,301   | 942      | 590      | 273     | 354      | 174   |       | 0   |      |
| Excused Absences   | 1,175 | 1,181  | 1,100     | 848     | 646      | 384      | 229     | 361      | 172   |       | 0   |      |
| Total              | 2,902 | 2,885  | 2,796     | 2,149   | 1,588    | 974      | 502     | 715      | 346   |       | 0   |      |

## Testimonial from Johnny Barr