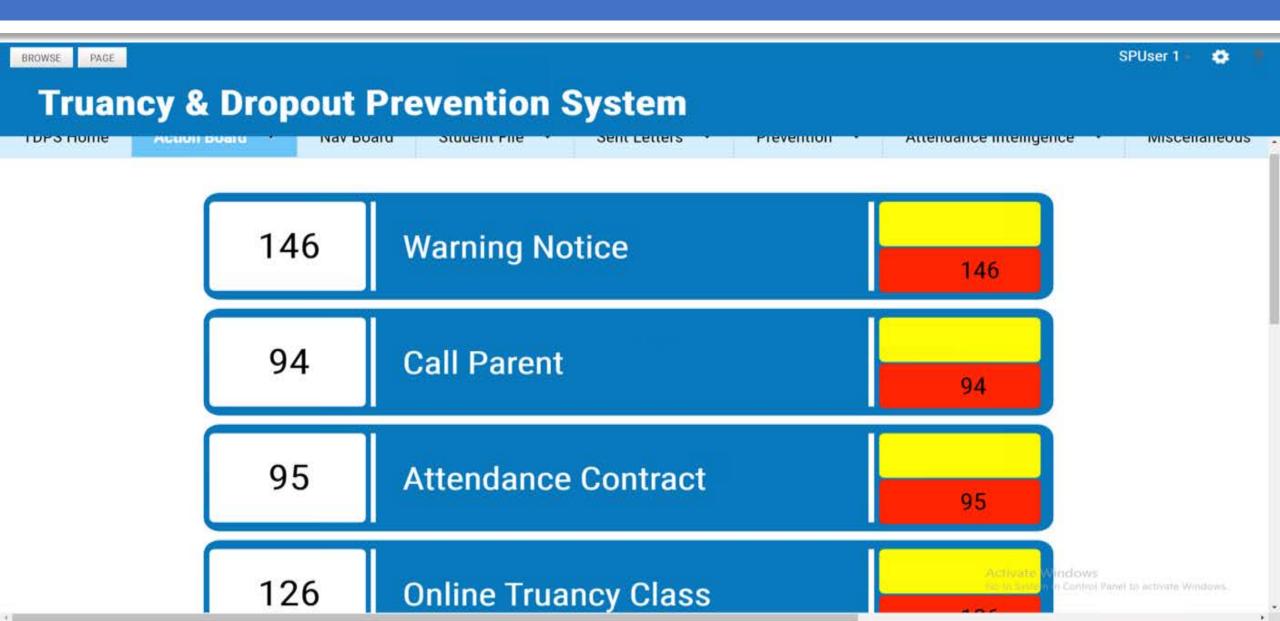

# RaaWee K12 Solutions Truancy and Dropout Prevention

June 24, 2021



#### **Work Flow**





### **Barrier Chart**





| Barrier                        | Male | Female | Total Students | Chronically Absent               |  |  |
|--------------------------------|------|--------|----------------|----------------------------------|--|--|
| Bullying or Harassment         | 1    | 0      | 1              | 1                                |  |  |
| Caregiving                     | 0    | 1      | 1              | 0                                |  |  |
| COVID-19 Exposure/Quarantine   | 1    | 2      | 3              | 1                                |  |  |
| Home Learning Conditions       | 0    | 1      | 1              | 0                                |  |  |
| Homelessness or Transiency     | 0    | 1      | 1 Activate Wi  | ordenes 0                        |  |  |
| Lack o