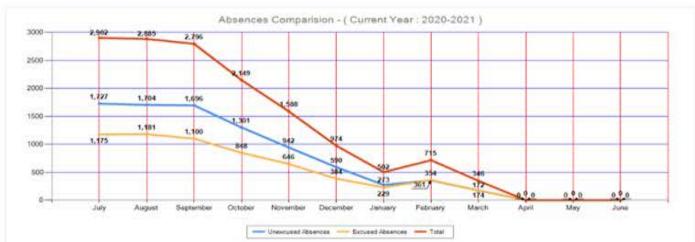

## **Excused & Unexcused Absence Totals**

| Absences           | July  | August | September | October | November | December | January | February | March | April | May | June |
|--------------------|-------|--------|-----------|---------|----------|----------|---------|----------|-------|-------|-----|------|
| Unexcused Absences | 1,727 | 1,704  | 1,696     | 1,301   | 942      | 590      | 273     | 354      | 174   |       | 0   |      |
| Excused Absences   | 1,175 | 1,181  | 1,100     | 848     | 646      | 384      | 229     | 361      | 172   |       | 0   |      |
| Total              | 2,902 | 2,885  | 2,796     | 2,149   | 1,588    | 974      | 502     | 715      | 346   |       | 0   |      |