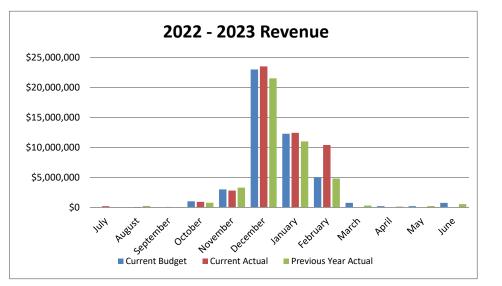

## Crowley ISD 2022 - 2023 Financial Report - Debt Service (I&S) Fund only

February 2023

|              | Revenue      |                |              |               |  |  |  |  |  |  |
|--------------|--------------|----------------|--------------|---------------|--|--|--|--|--|--|
|              | Current      |                |              | Previous Year |  |  |  |  |  |  |
| Month        | Budget       | Current Actual | Difference   | Actual        |  |  |  |  |  |  |
| July         | \$64,800     | \$218,010      | -\$153,210   | \$65,223      |  |  |  |  |  |  |
| August       | \$65,200     | -\$63,082      | \$128,282    | \$253,138     |  |  |  |  |  |  |
| September    | \$63,200     | \$85,580       | -\$22,380    | -\$6,638      |  |  |  |  |  |  |
| October      | \$1,013,200  | \$939,321      | \$73,879     | \$787,778     |  |  |  |  |  |  |
| November     | \$3,013,200  | \$2,823,823    | \$189,377    | \$3,310,368   |  |  |  |  |  |  |
| December     | \$23,015,700 | \$23,532,874   | -\$517,174   | \$21,538,377  |  |  |  |  |  |  |
| January      | \$12,302,808 | \$12,445,383   | -\$142,575   | \$11,020,264  |  |  |  |  |  |  |
| February     | \$5,015,200  | \$10,429,183   | -\$5,413,983 | \$4,815,259   |  |  |  |  |  |  |
| March        | \$765,200    | \$0            | \$765,200    | \$309,872     |  |  |  |  |  |  |
| April        | \$215,200    | \$0            | \$215,200    | \$153,799     |  |  |  |  |  |  |
| May          | \$214,200    | \$0            | \$214,200    | \$227,943     |  |  |  |  |  |  |
| June         | \$764,200    | \$0            | \$764,200    | \$554,097     |  |  |  |  |  |  |
| Year to Date | \$46,512,108 | \$50,411,091   | -\$3,898,983 | \$43,029,479  |  |  |  |  |  |  |

## **Executive Summary**

| Line Item                      | July         | August   | September | October     | November    | December     | January      | February    | March     | April     | Мау       | June      | Budget       |
|--------------------------------|--------------|----------|-----------|-------------|-------------|--------------|--------------|-------------|-----------|-----------|-----------|-----------|--------------|
|                                |              |          |           |             |             |              |              |             |           |           |           |           |              |
| Revenue                        |              |          |           |             |             |              |              |             |           |           |           |           |              |
| 5700 Local                     |              |          |           |             |             |              |              |             |           |           |           |           |              |
| Taxes, Current Year Levy       | \$50,000     | \$50,000 | \$50,000  | \$1,000,000 | \$3,000,000 | \$23,000,000 | \$12,287,108 | \$5,000,000 | \$750,000 | \$200,000 | \$200,000 | \$750,000 | \$46,337,108 |
| Taxes, Prior Year              | \$3,800      | \$4,200  | \$4,200   | \$4,200     | \$4,200     | \$4,200      | \$4,200      | \$4,200     | \$4,200   | \$4,200   | \$4,200   | \$4,200   | \$50,000     |
| Penalties and Interest         | \$9,000      | \$9,000  | \$7,000   | \$7,000     | \$7,000     | \$9,000      | \$9,000      | \$9,000     | \$9,000   | \$9,000   | \$8,000   | \$8,000   | \$100,000    |
| Investment Income              | \$2,000      | \$2,000  | \$2,000   | \$2,000     | \$2,000     | \$2,500      | \$2,500      | \$2,000     | \$2,000   | \$2,000   | \$2,000   | \$2,000   | \$25,000     |
| Miscellaneous Local            |              |          |           |             |             |              |              |             |           |           |           |           | \$0          |
| Other                          |              |          |           |             |             |              |              |             |           |           |           |           | \$0          |
| 5800 State                     |              |          |           |             |             |              |              |             |           |           |           |           | \$0          |
| State Program Revenues         |              |          |           |             |             |              |              |             |           |           |           |           | \$0          |
| 5900 Federal                   |              |          |           |             |             |              |              |             |           |           |           |           | \$0          |
| Other                          |              |          |           |             |             |              |              |             |           |           |           |           | \$0          |
| 7900 Other Resources           |              |          |           |             |             |              |              |             |           |           |           |           | \$0          |
| Sale of Bonds                  |              |          |           |             |             |              |              |             |           |           |           |           | \$0          |
| Operating Transfers In         |              |          |           |             |             |              |              |             |           |           |           |           | \$0          |
| Prm or Disc on Bond Refi       |              |          |           |             |             |              |              |             |           |           |           |           | \$0          |
| Total                          | \$64,800     | \$65,200 | \$63,200  | \$1,013,200 | \$3,013,200 | \$23,015,700 | \$12,302,808 | \$5,015,200 | \$765,200 | \$215,200 | \$214,200 | \$764,200 | \$46,512,108 |
|                                |              |          |           |             |             |              |              |             |           |           |           |           |              |
| Expenses                       |              |          |           |             |             |              |              |             |           |           |           |           |              |
| 71-6511 - Principal            | \$9,265,595  |          |           |             |             |              |              |             |           |           |           |           | \$9,265,595  |
| 71-72-6512 - Interest          | \$22,939,485 |          |           |             |             |              | \$9,396,116  |             |           |           |           |           | \$32,335,601 |
| 71-73-6599 - Cost of issuance  | \$10,000     |          |           |             |             |              |              |             |           |           |           |           | \$10,000     |
| 00-8949 - Bond Refi Securities |              |          |           |             |             |              |              |             |           |           |           |           | \$0          |
| Total                          | \$32,215,080 | \$0      | \$0       | \$0         | \$0         | \$0          | \$9,396,116  | \$0         | \$0       | \$0       | \$0       | \$0       | \$41,611,196 |

## Crowley ISD 2022 - 2023 Actual

| Line Item                      | July         | August    | September | October   | November    | December     | January      | February     | March | April | May | June | YTD          |
|--------------------------------|--------------|-----------|-----------|-----------|-------------|--------------|--------------|--------------|-------|-------|-----|------|--------------|
|                                |              |           |           |           |             |              |              |              |       |       |     |      |              |
| Revenue                        |              |           |           |           |             |              |              |              |       |       |     |      |              |
| 5700 Local                     |              |           |           |           |             |              |              |              |       |       |     |      |              |
| Taxes, Current Year Levy       | \$139,128    | -\$60,229 | \$24,807  | \$783,403 | \$2,733,747 | \$21,727,917 | \$12,159,839 | \$10,284,920 |       |       |     |      | \$47,793,532 |
| Taxes, Prior Year              | -\$6,555     | -\$56,568 | \$2,001   | \$81,017  | \$5,682     | \$11,300     | \$116,752    | -\$45,686    |       |       |     |      | \$107,944    |
| Penalties and Interest         | \$19,790     | \$6,045   | \$5,516   | \$6,779   | \$2,240     | \$4,922      | \$1,408      | \$20,158     |       |       |     |      | \$66,858     |
| Investment Income              | \$65,647     | \$47,671  | \$53,255  | \$68,122  | \$82,154    | \$105,559    | \$167,383    | \$169,790    |       |       |     |      | \$759,581    |
| Miscellaneous Local            |              |           |           |           |             |              |              |              |       |       |     |      | \$0          |
| Other                          |              |           |           |           |             |              |              |              |       |       |     |      | \$0          |
| 5800 State                     |              |           |           |           |             |              |              |              |       |       |     |      | \$0          |
| State Program Revenues         |              |           |           |           |             | \$1,683,176  |              |              |       |       |     |      | \$1,683,176  |
| 5900 Federal                   |              |           |           |           |             |              |              |              |       |       |     |      | \$0          |
| Other                          |              |           |           |           |             |              |              |              |       |       |     |      | \$0          |
| 7900 Other Resources           |              |           |           |           |             |              |              |              |       |       |     |      | \$0          |
| Sale of Bonds                  |              |           |           |           |             |              |              |              |       |       |     |      | \$0          |
| Operating Transfers In         |              |           |           |           |             |              |              |              |       |       |     |      | \$0          |
| Prm or Disc on Bond Refi       |              |           |           |           |             |              |              |              |       |       |     |      | \$0          |
| Total                          | \$218,010    | -\$63,082 | \$85,580  | \$939,321 | \$2,823,823 | \$23,532,874 | \$12,445,383 | \$10,429,183 | \$0   | \$0   | \$0 | \$0  | \$50,411,091 |
| -                              |              |           |           |           |             |              |              |              |       |       |     |      |              |
| Expenses                       |              |           |           |           |             |              |              |              |       |       |     |      |              |
| 71-6511 - Principal            | \$22,595,660 |           |           |           |             |              | \$4,280,000  |              |       |       |     |      | \$26,875,660 |
| 71-72-6512 - Interest          | \$9,599,418  |           |           |           |             |              | \$9,396,116  |              |       |       |     |      | \$18,995,534 |
| 71-73-6599 - Cost of issuance  | \$1,450      |           | \$900     | \$1,250   | \$500       |              | \$2,750      |              |       |       |     |      | \$6,850      |
| 00-8949 - Bond Refi Securities |              |           |           |           |             |              |              |              |       |       |     |      | \$0          |
| Total                          | \$32,196,528 | \$0       | \$900     | \$1,250   | \$500       | \$0          | \$13,678,866 | \$0          | \$0   | \$0   | \$0 | \$0  | \$45,878,044 |

| Crowley ISD Previous Year 2021-2022 - Audited |
|-----------------------------------------------|
|-----------------------------------------------|

| Line Item                      | July         | August    | September | October   | November    | December     | January      | February    | March     | April     | Мау       | June      | TOTAL        |
|--------------------------------|--------------|-----------|-----------|-----------|-------------|--------------|--------------|-------------|-----------|-----------|-----------|-----------|--------------|
|                                |              |           |           |           |             |              |              |             |           |           |           |           |              |
| Revenue                        |              |           |           |           |             |              |              |             |           |           |           |           |              |
| 5700 Local                     |              |           |           |           |             |              |              |             |           |           |           |           |              |
| Taxes, Current Year Levy       | \$56,545     | \$40,290  | \$19,824  | \$765,622 | \$2,709,438 | \$21,503,564 | \$10,996,546 | \$4,759,379 | \$317,245 | \$123,522 | \$118,576 | \$442,556 | \$41,853,108 |
| Taxes, Prior Year              | -\$2,980     | \$7,981   | \$10,597  | \$44,324  | \$21,275    | \$26,752     | \$14,379     | \$18,087    | -\$52,121 | \$3,218   | \$53,252  | -\$22,951 | \$121,812    |
| Penalties and Interest         | \$11,118     | \$8,341   | -\$37,408 | -\$22,526 | \$10,482    | \$7,571      | \$8,689      | \$36,568    | \$31,309  | \$14,644  | \$27,324  | \$88,093  | \$184,205    |
| Investment Income              | \$540        | \$390     | \$349     | \$358     | \$393       | \$490        | \$650        | \$1,225     | \$5,965   | \$12,414  | \$28,792  | \$46,399  | \$97,965     |
| Miscellaneous Local            |              |           |           |           | \$3,896     |              |              |             |           |           |           |           | \$3,896      |
| Other                          |              |           |           |           |             |              |              |             |           |           |           |           | \$0          |
| 5800 State                     |              |           |           |           |             |              |              |             |           |           |           |           | \$0          |
| State Program Revenues         |              | \$196,136 |           |           | \$564,884   |              |              |             |           |           |           |           | \$761,020    |
| 5900 Federal                   |              |           |           |           |             |              |              |             |           |           |           |           | \$0          |
| MAC                            |              |           |           |           |             |              |              |             |           |           |           |           | \$0          |
| 7000 Other Resources           |              |           |           |           |             |              |              |             |           |           |           |           | \$0          |
| Sale of Bonds                  |              |           |           |           |             |              |              |             | \$7,474   |           |           |           | \$7,474      |
| Operating Transfers In         |              |           |           |           |             |              |              |             |           |           |           |           | \$0          |
| Prm or Disc on Bond Refi       |              |           |           |           |             |              |              |             |           |           |           |           | \$0          |
| Total                          | \$65,223     | \$253,138 | -\$6,638  | \$787,778 | \$3,310,368 | \$21,538,377 | \$11,020,264 | \$4,815,259 | \$309,872 | \$153,799 | \$227,943 | \$554,097 | \$43,029,479 |
|                                |              |           |           |           |             |              |              |             |           |           |           |           |              |
| Expenses                       |              |           |           |           |             |              |              |             |           |           |           |           |              |
| 71-6511 - Principal            | \$16,600,752 |           |           |           |             |              | \$0          |             |           |           |           |           | \$16,600,752 |
| 71-72-6512 - Interest          | \$9,942,201  |           |           |           |             |              | \$9,434,727  |             |           |           |           |           | \$19,376,928 |
| 71-73-6599 - Cost of issuance  | \$1,300      |           | \$1,550   | \$1,200   | \$450       | \$1,250      | \$900        |             |           |           |           | \$1,250   | \$7,900      |
| 00-8949 - Bond Refi Securities |              |           |           |           |             |              |              |             |           |           |           |           | \$0          |
| Total                          | \$26,544,253 | \$0       | \$1,550   | \$1,200   | \$450       | \$1,250      | \$9,435,627  | \$0         | \$0       | \$0       | \$0       | \$1,250   | \$35,985,580 |