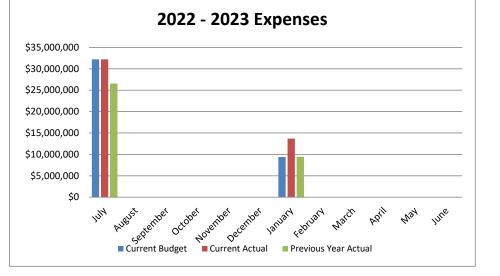

|              | Exp          | enses          |              |               |
|--------------|--------------|----------------|--------------|---------------|
|              | Current      |                |              | Previous Year |
| Month        | Budget       | Current Actual | Difference   | Actual        |
| July         | \$32,215,080 | \$32,196,528   | \$18,552     | \$26,544,253  |
| August       | \$0          | \$0            | \$0          | \$0           |
| September    | \$0          | \$900          | -\$900       | \$1,550       |
| October      | \$0          | \$1,250        | -\$1,250     | \$1,200       |
| November     | \$0          | \$500          | -\$500       | \$450         |
| December     | \$0          | \$0            | \$0          | \$1,250       |
| January      | \$9,396,116  | \$13,678,866   | -\$4,282,750 | \$9,435,627   |
| February     | \$0          | \$0            | \$0          | \$0           |
| March        | \$0          | \$0            | \$0          | \$0           |
| April        | \$0          | \$0            | \$0          | \$0           |
| May          | \$0          | \$0            | \$0          | \$0           |
| June         | \$0          | \$0            | \$0          | \$1,250       |
| Year to Date | \$41,611,196 | \$45,878,044   | -\$4,266,848 | \$35,985,580  |

## **Executive Summary**

| Line Item                      | July         | August   | September | October     | November    | December     | January      | February    | March     | April     | Мау       | June      | Budget       |
|--------------------------------|--------------|----------|-----------|-------------|-------------|--------------|--------------|-------------|-----------|-----------|-----------|-----------|--------------|
|                                |              |          |           |             |             |              |              |             |           |           |           |           |              |
| Revenue                        |              |          |           |             |             |              |              |             |           |           |           |           |              |
| 5700 Local                     |              |          |           |             |             |              |              |             |           |           |           |           |              |
| Taxes, Current Year Levy       | \$50,000     | \$50,000 | \$50,000  | \$1,000,000 | \$3,000,000 | \$23,000,000 | \$12,287,108 | \$5,000,000 | \$750,000 | \$200,000 | \$200,000 | \$750,000 | \$46,337,108 |
| Taxes, Prior Year              | \$3,800      | \$4,200  | \$4,200   | \$4,200     | \$4,200     | \$4,200      | \$4,200      | \$4,200     | \$4,200   | \$4,200   | \$4,200   | \$4,200   | \$50,000     |
| Penalties and Interest         | \$9,000      | \$9,000  | \$7,000   | \$7,000     | \$7,000     | \$9,000      | \$9,000      | \$9,000     | \$9,000   | \$9,000   | \$8,000   | \$8,000   | \$100,000    |
| Investment Income              | \$2,000      | \$2,000  | \$2,000   | \$2,000     | \$2,000     | \$2,500      | \$2,500      | \$2,000     | \$2,000   | \$2,000   | \$2,000   | \$2,000   | \$25,000     |
| Miscellaneous Local            |              |          |           |             |             |              |              |             |           |           |           |           | \$0          |
| Other                          |              |          |           |             |             |              |              |             |           |           |           |           | \$0          |
| 5800 State                     |              |          |           |             |             |              |              |             |           |           |           |           | \$0          |
| State Program Revenues         |              |          |           |             |             |              |              |             |           |           |           |           | \$0          |
| 5900 Federal                   |              |          |           |             |             |              |              |             |           |           |           |           | \$0          |
| Other                          |              |          |           |             |             |              |              |             |           |           |           |           | \$0          |
| 7900 Other Resources           |              |          |           |             |             |              |              |             |           |           |           |           | \$0          |
| Sale of Bonds                  |              |          |           |             |             |              |              |             |           |           |           |           | \$0          |
| Operating Transfers In         |              |          |           |             |             |              |              |             |           |           |           |           | \$0          |
| Prm or Disc on Bond Refi       |              |          |           |             |             |              |              |             |           |           |           |           | \$0          |
| Total                          | \$64,800     | \$65,200 | \$63,200  | \$1,013,200 | \$3,013,200 | \$23,015,700 | \$12,302,808 | \$5,015,200 | \$765,200 | \$215,200 | \$214,200 | \$764,200 | \$46,512,108 |
|                                |              |          |           |             |             |              |              |             |           |           |           |           |              |
| Expenses                       |              |          |           |             |             |              |              |             |           |           |           |           |              |
| 71-6511 - Principal            | \$9,265,595  |          |           |             |             |              |              |             |           |           |           |           | \$9,265,595  |
| 71-72-6512 - Interest          | \$22,939,485 |          |           |             |             |              | \$9,396,116  |             |           |           |           |           | \$32,335,601 |
| 71-73-6599 - Cost of issuance  | \$10,000     |          |           |             |             |              |              |             |           |           |           |           | \$10,000     |
| 00-8949 - Bond Refi Securities |              |          |           |             |             |              |              |             |           |           |           |           | \$0          |
| Total                          | \$32,215,080 | \$0      | \$0       | \$0         | \$0         | \$0          | \$9,396,116  | \$0         | \$0       | \$0       | \$0       | \$0       | \$41,611,196 |

## Crowley ISD 2022 - 2023 Actual

| Line Item                      | July         | August    | September | October   | November    | December     | January      | February     | March | April | May | June | YTD          |
|--------------------------------|--------------|-----------|-----------|-----------|-------------|--------------|--------------|--------------|-------|-------|-----|------|--------------|
|                                |              |           |           |           |             |              |              |              |       |       |     |      |              |
| Revenue                        |              |           |           |           |             |              |              |              |       |       |     |      |              |
| 5700 Local                     |              |           |           |           |             |              |              |              |       |       |     |      |              |
| Taxes, Current Year Levy       | \$139,128    | -\$60,229 | \$24,807  | \$783,403 | \$2,733,747 | \$21,727,917 | \$12,159,839 | \$10,284,920 |       |       |     |      | \$47,793,532 |
| Taxes, Prior Year              | -\$6,555     | -\$56,568 | \$2,001   | \$81,017  | \$5,682     | \$11,300     | \$116,752    | -\$45,686    |       |       |     |      | \$107,944    |
| Penalties and Interest         | \$19,790     | \$6,045   | \$5,516   | \$6,779   | \$2,240     | \$4,922      | \$1,408      | \$20,158     |       |       |     |      | \$66,858     |
| Investment Income              | \$65,647     | \$47,671  | \$53,255  | \$68,122  | \$82,154    | \$105,559    | \$167,383    | \$169,790    |       |       |     |      | \$759,581    |
| Miscellaneous Local            |              |           |           |           |             |              |              |              |       |       |     |      | \$0          |
| Other                          |              |           |           |           |             |              |              |              |       |       |     |      | \$0          |
| 5800 State                     |              |           |           |           |             |              |              |              |       |       |     |      | \$0          |
| State Program Revenues         |              |           |           |           |             | \$1,683,176  |              |              |       |       |     |      | \$1,683,176  |
| 5900 Federal                   |              |           |           |           |             |              |              |              |       |       |     |      | \$0          |
| Other                          |              |           |           |           |             |              |              |              |       |       |     |      | \$0          |
| 7900 Other Resources           |              |           |           |           |             |              |              |              |       |       |     |      | \$0          |
| Sale of Bonds                  |              |           |           |           |             |              |              |              |       |       |     |      | \$0          |
| Operating Transfers In         |              |           |           |           |             |              |              |              |       |       |     |      | \$0          |
| Prm or Disc on Bond Refi       |              |           |           |           |             |              |              |              |       |       |     |      | \$0          |
| Total                          | \$218,010    | -\$63,082 | \$85,580  | \$939,321 | \$2,823,823 | \$23,532,874 | \$12,445,383 | \$10,429,183 | \$0   | \$0   | \$0 | \$0  | \$50,411,091 |
| -                              |              |           |           |           |             |              |              |              |       |       |     |      |              |
| Expenses                       |              |           |           |           |             |              |              |              |       |       |     |      |              |
| 71-6511 - Principal            | \$22,595,660 |           |           |           |             |              | \$4,280,000  |              |       |       |     |      | \$26,875,660 |
| 71-72-6512 - Interest          | \$9,599,418  |           |           |           |             |              | \$9,396,116  |              |       |       |     |      | \$18,995,534 |
| 71-73-6599 - Cost of issuance  | \$1,450      |           | \$900     | \$1,250   | \$500       |              | \$2,750      |              |       |       |     |      | \$6,850      |
| 00-8949 - Bond Refi Securities |              |           |           |           |             |              |              |              |       |       |     |      | \$0          |
| Total                          | \$32,196,528 | \$0       | \$900     | \$1,250   | \$500       | \$0          | \$13,678,866 | \$0          | \$0   | \$0   | \$0 | \$0  | \$45,878,044 |

| Crowley ISD Previous Year 2021-2022 - Audited |
|-----------------------------------------------|
|-----------------------------------------------|

| Line Item                      | July         | August    | September | October   | November    | December     | January      | February    | March     | April     | Мау       | June      | TOTAL        |
|--------------------------------|--------------|-----------|-----------|-----------|-------------|--------------|--------------|-------------|-----------|-----------|-----------|-----------|--------------|
|                                |              |           |           |           |             |              |              |             |           |           |           |           |              |
| Revenue                        |              |           |           |           |             |              |              |             |           |           |           |           |              |
| 5700 Local                     |              |           |           |           |             |              |              |             |           |           |           |           |              |
| Taxes, Current Year Levy       | \$56,545     | \$40,290  | \$19,824  | \$765,622 | \$2,709,438 | \$21,503,564 | \$10,996,546 | \$4,759,379 | \$317,245 | \$123,522 | \$118,576 | \$442,556 | \$41,853,108 |
| Taxes, Prior Year              | -\$2,980     | \$7,981   | \$10,597  | \$44,324  | \$21,275    | \$26,752     | \$14,379     | \$18,087    | -\$52,121 | \$3,218   | \$53,252  | -\$22,951 | \$121,812    |
| Penalties and Interest         | \$11,118     | \$8,341   | -\$37,408 | -\$22,526 | \$10,482    | \$7,571      | \$8,689      | \$36,568    | \$31,309  | \$14,644  | \$27,324  | \$88,093  | \$184,205    |
| Investment Income              | \$540        | \$390     | \$349     | \$358     | \$393       | \$490        | \$650        | \$1,225     | \$5,965   | \$12,414  | \$28,792  | \$46,399  | \$97,965     |
| Miscellaneous Local            |              |           |           |           | \$3,896     |              |              |             |           |           |           |           | \$3,896      |
| Other                          |              |           |           |           |             |              |              |             |           |           |           |           | \$0          |
| 5800 State                     |              |           |           |           |             |              |              |             |           |           |           |           | \$0          |
| State Program Revenues         |              | \$196,136 |           |           | \$564,884   |              |              |             |           |           |           |           | \$761,020    |
| 5900 Federal                   |              |           |           |           |             |              |              |             |           |           |           |           | \$0          |
| MAC                            |              |           |           |           |             |              |              |             |           |           |           |           | \$0          |
| 7000 Other Resources           |              |           |           |           |             |              |              |             |           |           |           |           | \$0          |
| Sale of Bonds                  |              |           |           |           |             |              |              |             | \$7,474   |           |           |           | \$7,474      |
| Operating Transfers In         |              |           |           |           |             |              |              |             |           |           |           |           | \$0          |
| Prm or Disc on Bond Refi       |              |           |           |           |             |              |              |             |           |           |           |           | \$0          |
| Total                          | \$65,223     | \$253,138 | -\$6,638  | \$787,778 | \$3,310,368 | \$21,538,377 | \$11,020,264 | \$4,815,259 | \$309,872 | \$153,799 | \$227,943 | \$554,097 | \$43,029,479 |
|                                |              |           |           |           |             |              |              |             |           |           |           |           |              |
| Expenses                       |              |           |           |           |             |              |              |             |           |           |           |           |              |
| 71-6511 - Principal            | \$16,600,752 |           |           |           |             |              | \$0          |             |           |           |           |           | \$16,600,752 |
| 71-72-6512 - Interest          | \$9,942,201  |           |           |           |             |              | \$9,434,727  |             |           |           |           |           | \$19,376,928 |
| 71-73-6599 - Cost of issuance  | \$1,300      |           | \$1,550   | \$1,200   | \$450       | \$1,250      | \$900        |             |           |           |           | \$1,250   | \$7,900      |
| 00-8949 - Bond Refi Securities |              |           |           |           |             |              |              |             |           |           |           |           | \$0          |
| Total                          | \$26,544,253 | \$0       | \$1,550   | \$1,200   | \$450       | \$1,250      | \$9,435,627  | \$0         | \$0       | \$0       | \$0       | \$1,250   | \$35,985,580 |