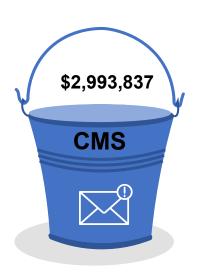

#### **Crowley MS**

23-26 SAF Grant (1.2million)

**24-25** CSP-\$900,000

**25-26** 1882 Funds-\$893,837