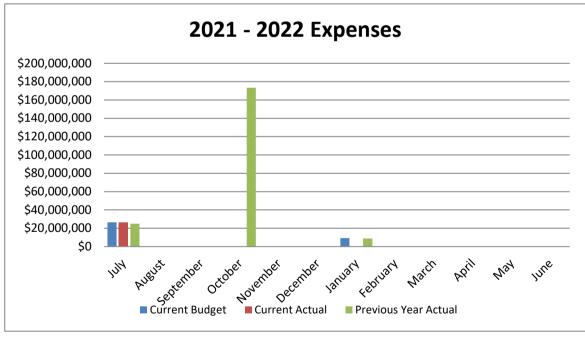

|              | Exp          | enses                 |             |               |
|--------------|--------------|-----------------------|-------------|---------------|
|              | Current      |                       |             | Previous Year |
| Month        | Budget       | <b>Current Actual</b> | Difference  | Actual        |
| July         | \$26,552,954 | \$26,544,253          | \$8,701     | \$24,885,543  |
| August       | \$0          | \$0                   | \$0         | \$0           |
| September    | \$0          | \$0                   | \$0         | \$1,550       |
| October      | \$0          | \$0                   | \$0         | \$173,257,488 |
| November     | \$0          | \$0                   | \$0         | \$150         |
| December     | \$0          | \$0                   | \$0         | \$3,600       |
| January      | \$9,348,303  | \$0                   | \$9,348,303 | \$8,717,724   |
| February     | \$0          | \$0                   | \$0         | \$0           |
| March        | \$0          | \$0                   | \$0         | \$0           |
| April        | \$0          | \$0                   | \$0         | \$0           |
| May          | \$0          | \$0                   | \$0         | \$0           |
| June         | \$0          | \$0                   | \$0         | \$1,250       |
| Year to Date | \$35,901,258 | \$26,544,253          | \$9,357,004 | \$206,867,305 |

## Crowley ISD 2021 - 2022 Budget

| Line Item                      | July             | August    | September | October   | November    | December     | January               | February     | March     | April     | May       | June      | Budget       |
|--------------------------------|------------------|-----------|-----------|-----------|-------------|--------------|-----------------------|--------------|-----------|-----------|-----------|-----------|--------------|
|                                |                  | ) in gues |           |           |             |              |                       | 1 0.01 0.00. |           | 7 4711    |           | Cullo     | Duugot       |
| Revenue                        |                  |           |           |           |             |              |                       |              |           |           |           |           |              |
| 5700 Local                     |                  |           |           |           |             |              |                       |              |           |           |           |           |              |
| Taxes, Current Year Levy       | \$200,000        | \$200,000 | \$200,000 | \$500,000 | \$6,000,000 | \$16,000,000 | \$13,000,000          | \$5,708,140  | \$500,000 | \$200,000 | \$200,000 | \$500,000 | \$43,208,140 |
| Taxes, Prior Year              | \$4,200          | \$4,200   | \$4,200   | \$4,200   | \$4,200     | \$4,200      | \$3,800               | \$4,200      | \$4,200   | \$4,200   | \$4,200   | \$4,200   | \$50,000     |
| Penalties and Interest         | \$9,000          | \$9,000   | \$7,000   | \$7,000   | \$7,000     | \$9,000      | \$9,000               | \$9,000      | \$9,000   | \$9,000   | \$8,000   | \$8,000   | \$100,000    |
| Investment Income              | \$2,000          | \$2,000   | \$2,000   | \$2,000   | \$2,000     | \$2,500      | \$2,500               | \$2,000      | \$2,000   | \$2,000   | \$2,000   | \$2,000   | \$25,000     |
| Miscellaneous Local            |                  |           |           |           |             |              |                       |              |           |           |           |           | \$0          |
| Other                          |                  |           |           |           |             |              |                       |              |           |           |           |           | \$0          |
| 5800 State                     |                  |           |           |           |             |              |                       |              |           |           |           |           | \$0          |
| State Program Revenues         |                  |           |           |           |             |              |                       |              |           |           |           |           | \$0          |
| 5900 Federal                   |                  |           |           |           |             |              |                       |              |           |           |           |           | \$0          |
| Other                          |                  |           |           |           |             |              |                       |              |           |           |           |           | \$0          |
| 7900 Other Resources           |                  |           |           |           |             |              |                       |              |           |           |           |           | \$0          |
| Sale of Bonds                  |                  |           |           |           |             |              |                       |              |           |           |           |           | \$0          |
| Operating Transfers In         |                  |           |           |           |             |              |                       |              |           |           |           |           | \$0          |
| Prm or Disc on Bond Refi       |                  |           |           |           |             |              |                       |              |           |           |           |           | \$0          |
| Total                          | \$215,200        | \$215,200 | \$213,200 | \$513,200 | \$6,013,200 | \$16,015,700 | \$13,015,300          | \$5,723,340  | \$515,200 | \$215,200 | \$214,200 | \$514,200 | \$43,383,140 |
| Expenses                       |                  |           |           |           |             |              |                       |              |           |           |           |           |              |
| 71-6511 - Principal            | \$6,597,528      |           | T         | I         |             |              | I                     | I            | I         | T         | T         |           | \$6,597,528  |
| 71-72-6512 - Interest          | \$19,945,426     |           |           |           |             |              | \$9,348,303           |              |           |           |           |           | \$29,293,730 |
| 71-73-6599 - Cost of issuance  | \$10,000         |           |           |           |             |              | <del>+0,0.0,000</del> |              |           |           |           |           | \$10,000     |
| 00-8949 - Bond Refi Securities | <b>\$ .0,000</b> |           |           |           |             |              |                       |              |           |           |           |           | \$0          |
| Total                          | \$26,552,954     | \$0       | \$0       | \$0       | \$0         | \$0          | \$9,348,303           | \$0          | \$0       | \$0       | \$0       | \$0       | \$35,901,258 |

## Crowley ISD 2021 - 2022 Actual

| Line Item                      | July         | August   | September | October | November | December | January | February | March | April | May | June | YTD          |
|--------------------------------|--------------|----------|-----------|---------|----------|----------|---------|----------|-------|-------|-----|------|--------------|
|                                |              |          |           |         |          |          | _       |          |       |       |     |      |              |
| Revenue                        |              |          |           |         |          |          |         |          |       |       |     |      |              |
| 5700 Local                     |              |          |           |         |          |          |         |          |       |       |     |      |              |
| Taxes, Current Year Levy       | \$56,545     | \$40,290 |           |         |          |          |         |          |       |       |     |      | \$96,835     |
| Taxes, Prior Year              | -\$2,980     | \$7,981  |           |         |          |          |         |          |       |       |     |      | \$5,001      |
| Penalties and Interest         | \$11,118     | \$8,341  |           |         |          |          |         |          |       |       |     |      | \$19,459     |
| Investment Income              | \$540        | \$390    |           |         |          |          |         |          |       |       |     |      | \$930        |
| Miscellaneous Local            |              |          |           |         |          |          |         |          |       |       |     |      | \$0          |
| Other                          |              |          |           |         |          |          |         |          |       |       |     |      | \$0          |
| 5800 State                     |              |          |           |         |          |          |         |          |       |       |     |      | \$0          |
| State Program Revenues         |              |          |           |         |          |          |         |          |       |       |     |      | \$0          |
| 5900 Federal                   |              |          |           |         |          |          |         |          |       |       |     |      | \$0          |
| Other                          |              |          |           |         |          |          |         |          |       |       |     |      | \$0          |
| 7900 Other Resources           |              |          |           |         |          |          |         |          |       |       |     |      | \$0          |
| Sale of Bonds                  |              |          |           |         |          |          |         |          |       |       |     |      | \$0          |
| Operating Transfers In         |              |          |           |         |          |          |         |          |       |       |     |      | \$0          |
| Prm or Disc on Bond Refi       |              |          |           |         |          |          |         |          |       |       |     |      | \$0          |
| Total                          | \$65,223     | \$57,002 | \$0       | \$0     | \$0      | \$0      | \$0     | \$0      | \$0   | \$0   | \$0 | \$0  | \$122,225    |
| Expenses                       |              |          |           |         |          |          |         |          |       |       |     |      |              |
| 71-6511 - Principal            | \$16,600,752 |          |           |         |          |          |         |          |       |       |     |      | \$16,600,752 |
| 71-72-6512 - Interest          | \$9,942,201  |          |           |         |          |          |         |          |       |       |     |      | \$9,942,201  |
| 71-73-6599 - Cost of issuance  | \$1,300      |          |           |         |          |          |         |          |       |       |     |      | \$1,300      |
| 00-8949 - Bond Refi Securities | , ,,,,,,,,,  |          |           |         |          |          |         |          |       |       |     |      | \$0          |
| Total                          | \$26,544,253 | \$0      | \$0       | \$0     | \$0      | \$0      | \$0     | \$0      | \$0   | \$0   | \$0 | \$0  |              |

# Crowley ISD Previous Year 2020-2021 - UNaudited

| Line Item                      | July         | August   | September | October       | November    | December     | January      | February    | March     | April     | May       | June      | TOTAL         |
|--------------------------------|--------------|----------|-----------|---------------|-------------|--------------|--------------|-------------|-----------|-----------|-----------|-----------|---------------|
|                                |              |          |           |               |             |              |              |             |           |           |           |           |               |
| Revenue                        |              |          |           |               |             |              |              |             |           |           |           |           |               |
| 5700 Local                     |              |          |           |               |             |              |              |             |           |           |           |           |               |
| Taxes, Current Year Levy       | \$113,500    | -\$5,821 | -\$55,726 | \$857,268     | \$1,691,791 | \$18,837,729 | \$12,216,100 | \$3,678,924 | \$458,673 | \$125,818 | \$133,416 | \$369,451 | \$38,421,123  |
| Taxes, Prior Year              | \$3,838      | -\$3,240 | \$5,994   | -\$4,425      | \$11,847    | \$14,924     | -\$36,197    | \$5,547     | -\$23,583 | \$8,746   | -\$5,814  | \$2,743   | -\$19,621     |
| Penalties and Interest         | \$10,717     | \$8,232  | \$9,684   | \$9,014       | \$2,813     | \$3,787      | \$3,687      | \$33,564    | \$24,111  | \$18,299  | \$11,391  | \$3,534   | \$138,834     |
| Investment Income              | \$6,898      | \$3,066  | \$2,326   | \$1,931       | \$1,730     | \$1,684      | \$1,908      | \$1,308     | \$1,048   | \$661     | \$632     | \$534     | \$23,727      |
| Miscellaneous Local            |              |          |           |               |             |              |              |             |           |           |           |           | \$0           |
| Other                          |              |          |           |               |             |              |              |             |           |           |           |           | \$0           |
| 5800 State                     |              |          |           |               |             |              |              |             |           |           |           |           | \$0           |
| State Program Revenues         |              |          |           |               |             | \$575,263    |              |             |           |           |           |           | \$575,263     |
| 5900 Federal                   |              |          |           |               |             |              |              |             |           |           |           |           | \$0           |
| MAC                            |              |          |           |               |             |              |              |             |           |           |           |           | \$0           |
| 7000 Other Resources           |              |          |           |               |             |              |              |             |           |           |           |           | \$0           |
| Sale of Bonds                  |              |          |           |               |             |              |              |             |           |           |           |           | \$0           |
| Operating Transfers In         |              |          |           |               |             |              |              |             |           |           |           |           | \$0           |
| Prm or Disc on Bond Refi       |              |          |           | \$173,255,388 |             |              | \$34,221     |             |           |           |           |           | \$173,289,609 |
| Total                          | \$134,953    | \$2,237  | -\$37,721 | \$174,119,176 | \$1,708,181 | \$19,433,388 | \$12,219,718 | \$3,719,343 | \$460,248 | \$153,524 | \$139,625 | \$376,262 | \$212,428,935 |
| Expenses                       |              |          |           |               |             |              |              |             |           |           |           |           |               |
| 71-6511 - Principal            | \$7,930,817  |          |           |               |             |              |              |             |           |           |           |           | \$7,930,817   |
| 71-72-6512 - Interest          | \$16,953,427 |          |           |               |             |              | \$8,716,824  |             |           |           |           |           | \$25,670,251  |
| 71-73-6599 - Cost of issuance  | \$1,300      |          | \$1,550   | \$1,397,056   | \$150       | \$3,600      | \$900        |             |           |           |           | \$1,250   |               |
| 00-8949 - Bond Refi Securities | . ,          |          | . ,       | \$171,860,433 | ·           |              | ·            |             |           |           |           |           | \$171,860,433 |
| Total                          | \$24,885,543 | \$0      | \$1,550   | \$173,257,488 | \$150       | \$3,600      | \$8,717,724  | \$0         | \$0       | \$0       | \$0       | \$1,250   | \$206,867,305 |