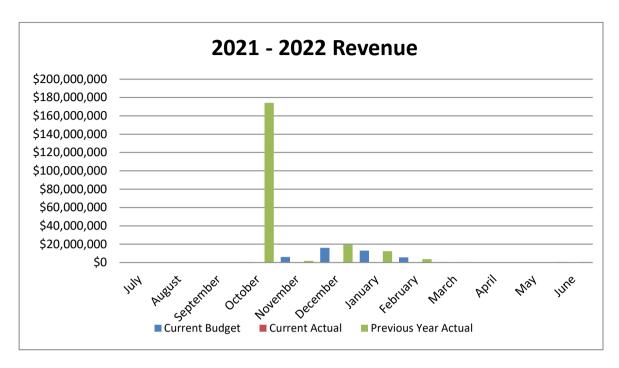

#### August 2021

|              | Current      |                       |              | Previous Year |
|--------------|--------------|-----------------------|--------------|---------------|
| Month        | Budget       | <b>Current Actual</b> | Difference   | Actual        |
| July         | \$215,200    | \$65,223              | \$149,977    | \$134,953     |
| August       | \$215,200    | \$57,002              | \$158,198    | \$2,237       |
| September    | \$213,200    | \$0                   | \$213,200    | -\$37,721     |
| October      | \$513,200    | \$0                   | \$513,200    | \$174,119,176 |
| November     | \$6,013,200  | \$0                   | \$6,013,200  | \$1,708,181   |
| December     | \$16,015,700 | \$0                   | \$16,015,700 | \$19,433,388  |
| January      | \$13,015,300 | \$0                   | \$13,015,300 | \$12,219,718  |
| February     | \$5,723,340  | \$0                   | \$5,723,340  | \$3,719,343   |
| March        | \$515,200    | \$0                   | \$515,200    | \$460,248     |
| April        | \$215,200    | \$0                   | \$215,200    | \$153,524     |
| May          | \$214,200    | \$0                   | \$214,200    | \$139,625     |
| June         | \$514,200    | \$0                   | \$514,200    | \$376,262     |
| Year to Date | \$43,383,140 | \$122,225             | \$43,260,915 | \$212,428,935 |

## Crowley ISD 2021 - 2022 Budget

| Line Item                      | July             | August    | September | October   | November    | December     | January               | February     | March     | April     | May       | June      | Budget       |
|--------------------------------|------------------|-----------|-----------|-----------|-------------|--------------|-----------------------|--------------|-----------|-----------|-----------|-----------|--------------|
|                                |                  | ) in gues |           |           |             |              |                       | 1 0.01 0.00. |           | 7 4711    |           | Cullo     | Duugot       |
| Revenue                        |                  |           |           |           |             |              |                       |              |           |           |           |           |              |
| 5700 Local                     |                  |           |           |           |             |              |                       |              |           |           |           |           |              |
| Taxes, Current Year Levy       | \$200,000        | \$200,000 | \$200,000 | \$500,000 | \$6,000,000 | \$16,000,000 | \$13,000,000          | \$5,708,140  | \$500,000 | \$200,000 | \$200,000 | \$500,000 | \$43,208,140 |
| Taxes, Prior Year              | \$4,200          | \$4,200   | \$4,200   | \$4,200   | \$4,200     | \$4,200      | \$3,800               | \$4,200      | \$4,200   | \$4,200   | \$4,200   | \$4,200   | \$50,000     |
| Penalties and Interest         | \$9,000          | \$9,000   | \$7,000   | \$7,000   | \$7,000     | \$9,000      | \$9,000               | \$9,000      | \$9,000   | \$9,000   | \$8,000   | \$8,000   | \$100,000    |
| Investment Income              | \$2,000          | \$2,000   | \$2,000   | \$2,000   | \$2,000     | \$2,500      | \$2,500               | \$2,000      | \$2,000   | \$2,000   | \$2,000   | \$2,000   | \$25,000     |
| Miscellaneous Local            |                  |           |           |           |             |              |                       |              |           |           |           |           | \$0          |
| Other                          |                  |           |           |           |             |              |                       |              |           |           |           |           | \$0          |
| 5800 State                     |                  |           |           |           |             |              |                       |              |           |           |           |           | \$0          |
| State Program Revenues         |                  |           |           |           |             |              |                       |              |           |           |           |           | \$0          |
| 5900 Federal                   |                  |           |           |           |             |              |                       |              |           |           |           |           | \$0          |
| Other                          |                  |           |           |           |             |              |                       |              |           |           |           |           | \$0          |
| 7900 Other Resources           |                  |           |           |           |             |              |                       |              |           |           |           |           | \$0          |
| Sale of Bonds                  |                  |           |           |           |             |              |                       |              |           |           |           |           | \$0          |
| Operating Transfers In         |                  |           |           |           |             |              |                       |              |           |           |           |           | \$0          |
| Prm or Disc on Bond Refi       |                  |           |           |           |             |              |                       |              |           |           |           |           | \$0          |
| Total                          | \$215,200        | \$215,200 | \$213,200 | \$513,200 | \$6,013,200 | \$16,015,700 | \$13,015,300          | \$5,723,340  | \$515,200 | \$215,200 | \$214,200 | \$514,200 | \$43,383,140 |
| Expenses                       |                  |           |           |           |             |              |                       |              |           |           |           |           |              |
| 71-6511 - Principal            | \$6,597,528      |           | T         | I         |             |              | I                     | I            | I         | T         | T         |           | \$6,597,528  |
| 71-72-6512 - Interest          | \$19,945,426     |           |           |           |             |              | \$9,348,303           |              |           |           |           |           | \$29,293,730 |
| 71-73-6599 - Cost of issuance  | \$10,000         |           |           |           |             |              | <del>+0,0.0,000</del> |              |           |           |           |           | \$10,000     |
| 00-8949 - Bond Refi Securities | <b>\$ .0,000</b> |           |           |           |             |              |                       |              |           |           |           |           | \$0          |
| Total                          | \$26,552,954     | \$0       | \$0       | \$0       | \$0         | \$0          | \$9,348,303           | \$0          | \$0       | \$0       | \$0       | \$0       | \$35,901,258 |

## Crowley ISD 2021 - 2022 Actual

| Line Item                      | July         | August   | September | October | November | December | January | February | March | April | May | June | YTD          |
|--------------------------------|--------------|----------|-----------|---------|----------|----------|---------|----------|-------|-------|-----|------|--------------|
|                                |              |          |           |         |          |          | _       |          |       |       |     |      |              |
| Revenue                        |              |          |           |         |          |          |         |          |       |       |     |      |              |
| 5700 Local                     |              |          |           |         |          |          |         |          |       |       |     |      |              |
| Taxes, Current Year Levy       | \$56,545     | \$40,290 |           |         |          |          |         |          |       |       |     |      | \$96,835     |
| Taxes, Prior Year              | -\$2,980     | \$7,981  |           |         |          |          |         |          |       |       |     |      | \$5,001      |
| Penalties and Interest         | \$11,118     | \$8,341  |           |         |          |          |         |          |       |       |     |      | \$19,459     |
| Investment Income              | \$540        | \$390    |           |         |          |          |         |          |       |       |     |      | \$930        |
| Miscellaneous Local            |              |          |           |         |          |          |         |          |       |       |     |      | \$0          |
| Other                          |              |          |           |         |          |          |         |          |       |       |     |      | \$0          |
| 5800 State                     |              |          |           |         |          |          |         |          |       |       |     |      | \$0          |
| State Program Revenues         |              |          |           |         |          |          |         |          |       |       |     |      | \$0          |
| 5900 Federal                   |              |          |           |         |          |          |         |          |       |       |     |      | \$0          |
| Other                          |              |          |           |         |          |          |         |          |       |       |     |      | \$0          |
| 7900 Other Resources           |              |          |           |         |          |          |         |          |       |       |     |      | \$0          |
| Sale of Bonds                  |              |          |           |         |          |          |         |          |       |       |     |      | \$0          |
| Operating Transfers In         |              |          |           |         |          |          |         |          |       |       |     |      | \$0          |
| Prm or Disc on Bond Refi       |              |          |           |         |          |          |         |          |       |       |     |      | \$0          |
| Total                          | \$65,223     | \$57,002 | \$0       | \$0     | \$0      | \$0      | \$0     | \$0      | \$0   | \$0   | \$0 | \$0  | \$122,225    |
| Expenses                       |              |          |           |         |          |          |         |          |       |       |     |      |              |
| 71-6511 - Principal            | \$16,600,752 |          |           |         |          |          |         |          |       |       |     |      | \$16,600,752 |
| 71-72-6512 - Interest          | \$9,942,201  |          |           |         |          |          |         |          |       |       |     |      | \$9,942,201  |
| 71-73-6599 - Cost of issuance  | \$1,300      |          |           |         |          |          |         |          |       |       |     |      | \$1,300      |
| 00-8949 - Bond Refi Securities | , ,,,,,,,,,  |          |           |         |          |          |         |          |       |       |     |      | \$0          |
| Total                          | \$26,544,253 | \$0      | \$0       | \$0     | \$0      | \$0      | \$0     | \$0      | \$0   | \$0   | \$0 | \$0  |              |

# Crowley ISD Previous Year 2020-2021 - UNaudited

| Line Item                      | July         | August   | September | October       | November    | December     | January      | February    | March     | April     | May       | June      | TOTAL         |
|--------------------------------|--------------|----------|-----------|---------------|-------------|--------------|--------------|-------------|-----------|-----------|-----------|-----------|---------------|
|                                |              |          |           |               |             |              |              |             |           |           |           |           |               |
| Revenue                        |              |          |           |               |             |              |              |             |           |           |           |           |               |
| 5700 Local                     |              |          |           |               |             |              |              |             |           |           |           |           |               |
| Taxes, Current Year Levy       | \$113,500    | -\$5,821 | -\$55,726 | \$857,268     | \$1,691,791 | \$18,837,729 | \$12,216,100 | \$3,678,924 | \$458,673 | \$125,818 | \$133,416 | \$369,451 | \$38,421,123  |
| Taxes, Prior Year              | \$3,838      | -\$3,240 | \$5,994   | -\$4,425      | \$11,847    | \$14,924     | -\$36,197    | \$5,547     | -\$23,583 | \$8,746   | -\$5,814  | \$2,743   | -\$19,621     |
| Penalties and Interest         | \$10,717     | \$8,232  | \$9,684   | \$9,014       | \$2,813     | \$3,787      | \$3,687      | \$33,564    | \$24,111  | \$18,299  | \$11,391  | \$3,534   | \$138,834     |
| Investment Income              | \$6,898      | \$3,066  | \$2,326   | \$1,931       | \$1,730     | \$1,684      | \$1,908      | \$1,308     | \$1,048   | \$661     | \$632     | \$534     | \$23,727      |
| Miscellaneous Local            |              |          |           |               |             |              |              |             |           |           |           |           | \$0           |
| Other                          |              |          |           |               |             |              |              |             |           |           |           |           | \$0           |
| 5800 State                     |              |          |           |               |             |              |              |             |           |           |           |           | \$0           |
| State Program Revenues         |              |          |           |               |             | \$575,263    |              |             |           |           |           |           | \$575,263     |
| 5900 Federal                   |              |          |           |               |             |              |              |             |           |           |           |           | \$0           |
| MAC                            |              |          |           |               |             |              |              |             |           |           |           |           | \$0           |
| 7000 Other Resources           |              |          |           |               |             |              |              |             |           |           |           |           | \$0           |
| Sale of Bonds                  |              |          |           |               |             |              |              |             |           |           |           |           | \$0           |
| Operating Transfers In         |              |          |           |               |             |              |              |             |           |           |           |           | \$0           |
| Prm or Disc on Bond Refi       |              |          |           | \$173,255,388 |             |              | \$34,221     |             |           |           |           |           | \$173,289,609 |
| Total                          | \$134,953    | \$2,237  | -\$37,721 | \$174,119,176 | \$1,708,181 | \$19,433,388 | \$12,219,718 | \$3,719,343 | \$460,248 | \$153,524 | \$139,625 | \$376,262 | \$212,428,935 |
| Expenses                       |              |          |           |               |             |              |              |             |           |           |           |           |               |
| 71-6511 - Principal            | \$7,930,817  |          |           |               |             |              |              |             |           |           |           |           | \$7,930,817   |
| 71-72-6512 - Interest          | \$16,953,427 |          |           |               |             |              | \$8,716,824  |             |           |           |           |           | \$25,670,251  |
| 71-73-6599 - Cost of issuance  | \$1,300      |          | \$1,550   | \$1,397,056   | \$150       | \$3,600      | \$900        |             |           |           |           | \$1,250   |               |
| 00-8949 - Bond Refi Securities | . ,          |          | . ,       | \$171,860,433 | ·           |              | ·            |             |           |           |           |           | \$171,860,433 |
| Total                          | \$24,885,543 | \$0      | \$1,550   | \$173,257,488 | \$150       | \$3,600      | \$8,717,724  | \$0         | \$0       | \$0       | \$0       | \$1,250   | \$206,867,305 |