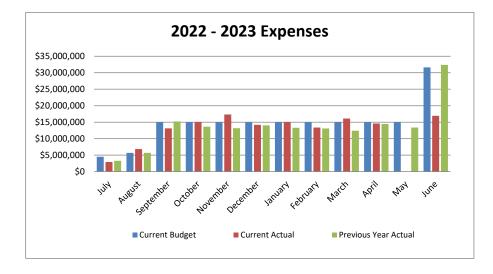

|              | Expe          | nses          |              |               |
|--------------|---------------|---------------|--------------|---------------|
|              | Current       | Current       |              | Previous Year |
| Month        | Budget        | Actual        | Difference   | Actual        |
| July         | \$4,489,000   | \$2,911,411   | \$1,577,589  | \$3,285,351   |
| August       | \$5,669,000   | \$6,849,395   | -\$1,180,395 | \$5,673,056   |
| September    | \$15,039,122  | \$13,118,838  | \$1,920,284  | \$15,203,883  |
| October      | \$15,039,000  | \$15,043,826  | -\$4,826     | \$13,617,708  |
| November     | \$15,039,000  | \$17,340,832  | -\$2,301,832 | \$13,144,559  |
| December     | \$15,039,000  | \$14,210,214  | \$828,786    | \$14,016,948  |
| January      | \$15,039,000  | \$15,074,935  | -\$35,935    | \$13,300,211  |
| February     | \$15,039,000  | \$13,375,999  | \$1,663,001  | \$13,069,232  |
| March        | \$15,039,000  | \$16,092,253  | -\$1,053,253 | \$12,390,119  |
| April        | \$15,039,000  | \$14,576,505  | \$462,495    | \$14,433,281  |
| May          | \$15,039,000  | \$0           | \$15,039,000 | \$13,373,257  |
| June         | \$31,606,953  | \$16,929,806  | \$14,677,147 | \$32,386,376  |
| Year to Date | \$177,116,075 | \$145,524,015 | \$31,592,060 | \$163,893,982 |