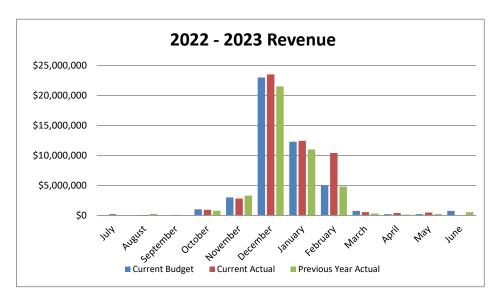

## May 2023

|              | Current      |                       |              | Previous Year |
|--------------|--------------|-----------------------|--------------|---------------|
| Month        | Budget       | <b>Current Actual</b> | Difference   | Actual        |
| July         | \$64,800     | \$218,010             | -\$153,210   | \$65,223      |
| August       | \$65,200     | -\$63,082             | \$128,282    | \$253,138     |
| September    | \$63,200     | \$85,580              | -\$22,380    | -\$6,638      |
| October      | \$1,013,200  | \$939,321             | \$73,879     | \$787,778     |
| November     | \$3,013,200  | \$2,823,823           | \$189,377    | \$3,310,368   |
| December     | \$23,015,700 | \$23,532,874          | -\$517,174   | \$21,538,377  |
| January      | \$12,302,808 | \$12,445,383          | -\$142,575   | \$11,020,264  |
| February     | \$5,015,200  | \$10,429,183          | -\$5,413,983 | \$4,815,259   |
| March        | \$765,200    | \$544,287             | \$220,913    | \$309,872     |
| April        | \$215,200    | \$406,788             | -\$191,588   | \$153,799     |
| May          | \$214,200    | \$492,755             | -\$278,555   | \$227,943     |
| June         | \$764,200    | \$0                   | \$764,200    | \$554,097     |
| Year to Date | \$46,512,108 | \$51,854,922          | -\$5,342,814 | \$43,029,479  |

### Crowley ISD 2022 - 2023 Budget

| Line Item                      | July         | August   | September | October     | November    | December     | January      | February    | March     | April     | May       | June      | Budget       |
|--------------------------------|--------------|----------|-----------|-------------|-------------|--------------|--------------|-------------|-----------|-----------|-----------|-----------|--------------|
|                                |              |          |           |             |             |              |              |             | -         |           |           |           |              |
| Revenue                        |              |          |           |             |             |              |              |             |           |           |           |           |              |
| 5700 Local                     |              |          |           |             |             |              |              |             |           |           |           |           |              |
| Taxes, Current Year Levy       | \$50,000     | \$50,000 | \$50,000  | \$1,000,000 | \$3,000,000 | \$23,000,000 | \$12,287,108 | \$5,000,000 | \$750,000 | \$200,000 | \$200,000 | \$750,000 | \$46,337,108 |
| Taxes, Prior Year              | \$3,800      | \$4,200  | \$4,200   | \$4,200     | \$4,200     | \$4,200      | \$4,200      | \$4,200     | \$4,200   | \$4,200   | \$4,200   | \$4,200   | \$50,000     |
| Penalties and Interest         | \$9,000      | \$9,000  | \$7,000   | \$7,000     | \$7,000     | \$9,000      | \$9,000      | \$9,000     | \$9,000   | \$9,000   | \$8,000   | \$8,000   | \$100,000    |
| Investment Income              | \$2,000      | \$2,000  | \$2,000   | \$2,000     | \$2,000     | \$2,500      | \$2,500      | \$2,000     | \$2,000   | \$2,000   | \$2,000   | \$2,000   | \$25,000     |
| Miscellaneous Local            |              |          |           |             |             |              |              |             |           |           |           |           | \$0          |
| Other                          |              |          |           |             |             |              |              |             |           |           |           |           | \$0          |
| 5800 State                     |              |          |           |             |             |              |              |             |           |           |           |           | \$0          |
| State Program Revenues         |              |          |           |             |             |              |              |             |           |           |           |           | \$0          |
| 5900 Federal                   |              |          |           |             |             |              |              |             |           |           |           |           | \$0          |
| Other                          |              |          |           |             |             |              |              |             |           |           |           |           | \$0          |
| 7900 Other Resources           |              |          |           |             |             |              |              |             |           |           |           |           | \$0          |
| Sale of Bonds                  |              |          |           |             |             |              |              |             |           |           |           |           | \$0          |
| Operating Transfers In         |              |          |           |             |             |              |              |             |           |           |           |           | \$0          |
| Prm or Disc on Bond Refi       |              |          |           |             |             |              |              |             |           |           |           |           | \$0          |
| Total                          | \$64,800     | \$65,200 | \$63,200  | \$1,013,200 | \$3,013,200 | \$23,015,700 | \$12,302,808 | \$5,015,200 | \$765,200 | \$215,200 | \$214,200 | \$764,200 | \$46,512,108 |
|                                |              |          |           |             |             |              |              |             |           |           |           |           |              |
| Expenses                       |              |          |           |             |             |              |              |             |           |           |           |           |              |
| 71-6511 - Principal            | \$9,265,595  |          |           |             |             |              |              |             |           |           |           |           | \$9,265,595  |
| 71-72-6512 - Interest          | \$22,939,485 |          |           |             |             |              | \$9,396,116  |             |           |           |           |           | \$32,335,601 |
| 71-73-6599 - Cost of issuance  | \$10,000     |          |           |             |             |              |              |             |           |           |           |           | \$10,000     |
| 00-8949 - Bond Refi Securities |              |          |           |             |             |              |              |             |           |           |           |           | \$0          |
| Total                          | \$32,215,080 | \$0      | \$0       | \$0         | \$0         | \$0          | \$9,396,116  | \$0         | \$0       | \$0       | \$0       | \$0       | \$41,611,196 |

### Crowley ISD 2022 - 2023 Actual

| Line Item                      | July         | August    | September | October   | November    | December     | January      | February     | March     | April     | May         | June | YTD          |
|--------------------------------|--------------|-----------|-----------|-----------|-------------|--------------|--------------|--------------|-----------|-----------|-------------|------|--------------|
|                                |              |           | •         |           |             | •            |              | •            | •         | •         |             |      |              |
| Revenue                        |              |           |           |           |             |              |              |              |           |           |             |      |              |
| 5700 Local                     |              |           |           |           |             |              |              |              |           |           |             |      |              |
| Taxes, Current Year Levy       | \$139,128    | -\$60,229 | \$24,807  | \$783,403 | \$2,733,747 | \$21,727,917 | \$12,159,839 | \$10,284,920 | \$269,117 | \$146,912 | \$215,137   |      | \$48,424,697 |
| Taxes, Prior Year              | -\$6,555     | -\$56,568 | \$2,001   | \$81,017  | \$5,682     | \$11,300     | \$116,752    | -\$45,686    | \$13,851  | -\$8,826  | \$4,623     |      | \$117,592    |
| Penalties and Interest         | \$19,790     | \$6,045   | \$5,516   | \$6,779   | \$2,240     | \$4,922      | \$1,408      | \$20,158     | \$24,412  | \$18,837  | \$13,926    |      | \$124,033    |
| Investment Income              | \$65,647     | \$47,671  | \$53,255  | \$68,122  | \$82,154    | \$105,559    | \$167,383    | \$169,790    | \$236,907 | \$249,866 | \$259,069   |      | \$1,505,423  |
| Miscellaneous Local            |              |           |           |           |             |              |              |              |           |           |             |      | \$0          |
| Other                          |              |           |           |           |             |              |              |              |           |           |             |      | \$0          |
| 5800 State                     |              |           |           |           |             |              |              |              |           |           |             |      | \$0          |
| State Program Revenues         |              |           |           |           |             | \$1,683,176  |              |              |           |           |             |      | \$1,683,176  |
| 5900 Federal                   |              |           |           |           |             |              |              |              |           |           |             |      | \$0          |
| Other                          |              |           |           |           |             |              |              |              |           |           |             |      | \$0          |
| 7900 Other Resources           |              |           |           |           |             |              |              |              |           |           |             |      | \$0          |
| Sale of Bonds                  |              |           |           |           |             |              |              |              |           |           |             |      | \$0          |
| Operating Transfers In         |              |           |           |           |             |              |              |              |           |           |             |      | \$0          |
| Prm or Disc on Bond Refi       |              |           |           |           |             |              |              |              |           |           |             |      | \$0          |
| Total                          | \$218,010    | -\$63,082 | \$85,580  | \$939,321 | \$2,823,823 | \$23,532,874 | \$12,445,383 | \$10,429,183 | \$544,287 | \$406,788 | \$492,755   | \$0  | \$51,854,922 |
|                                |              |           |           |           |             |              |              |              |           |           |             |      |              |
| Expenses                       |              |           |           |           |             |              |              |              |           |           |             |      |              |
| 71-6511 - Principal            | \$22,595,660 |           |           |           |             |              | \$4,280,000  |              |           |           | \$3,730,000 |      | \$30,605,660 |
| 71-72-6512 - Interest          | \$9,599,418  |           |           |           |             |              | \$9,396,116  |              |           |           | \$106,918   |      | \$19,102,452 |
| 71-73-6599 - Cost of issuance  | \$1,450      |           | \$900     | \$1,250   | \$500       |              | \$2,750      |              |           |           | \$3,750     |      | \$10,600     |
| 00-8949 - Bond Refi Securities |              |           |           |           |             |              |              |              |           |           |             |      | \$0          |
| Total                          | \$32,196,528 | \$0       | \$900     | \$1,250   | \$500       | \$0          | \$13,678,866 | \$0          | \$0       | \$0       | \$3,840,668 | \$0  | \$49,718,712 |

### Crowley ISD Previous Year 2021-2022 - Audited

| Line Item                      | July         | August    | September      | October        | November    | December      | January           | February    | March     | April     | May       | June          | TOTAL        |
|--------------------------------|--------------|-----------|----------------|----------------|-------------|---------------|-------------------|-------------|-----------|-----------|-----------|---------------|--------------|
|                                |              |           |                |                |             |               |                   |             |           |           |           |               |              |
| Revenue                        |              |           |                |                |             |               |                   |             |           |           |           |               |              |
| 5700 Local                     |              |           |                |                |             |               |                   |             |           |           |           |               |              |
| Taxes, Current Year Levy       | \$56,545     | \$40,290  | \$19,824       | \$765,622      | \$2,709,438 | \$21,503,564  | \$10,996,546      | \$4,759,379 | \$317,245 | \$123,522 | \$118,576 | \$442,556     | \$41,853,108 |
| Taxes, Prior Year              | -\$2,980     | \$7,981   | \$10,597       | \$44,324       | \$21,275    | \$26,752      | \$14,379          | \$18,087    | -\$52,121 | \$3,218   | \$53,252  | -\$22,951     | \$121,812    |
| Penalties and Interest         | \$11,118     | \$8,341   | -\$37,408      | -\$22,526      | \$10,482    | \$7,571       | \$8,689           | \$36,568    | \$31,309  | \$14,644  | \$27,324  | \$88,093      | \$184,205    |
| Investment Income              | \$540        | \$390     | \$349          | \$358          | \$393       | \$490         | \$650             | \$1,225     | \$5,965   | \$12,414  | \$28,792  | \$46,399      | \$97,965     |
| Miscellaneous Local            |              |           |                |                | \$3,896     |               |                   |             |           |           |           |               | \$3,896      |
| Other                          |              |           |                |                |             |               |                   |             |           |           |           |               | \$0          |
| 5800 State                     |              |           |                |                |             |               |                   |             |           |           |           |               | \$0          |
| State Program Revenues         |              | \$196,136 |                |                | \$564,884   |               |                   |             |           |           |           |               | \$761,020    |
| 5900 Federal                   |              |           |                |                |             |               |                   |             |           |           |           |               | \$0          |
| MAC                            |              |           |                |                |             |               |                   |             |           |           |           |               | \$0          |
| 7000 Other Resources           |              |           |                |                |             |               |                   |             |           |           |           |               | \$0          |
| Sale of Bonds                  |              |           |                |                |             |               |                   |             | \$7,474   |           |           |               | \$7,474      |
| Operating Transfers In         |              |           |                |                |             |               |                   |             |           |           |           |               | \$0          |
| Prm or Disc on Bond Refi       |              |           |                |                |             |               |                   |             |           |           |           |               | \$0          |
| Total                          | \$65,223     | \$253,138 | -\$6,638       | \$787,778      | \$3,310,368 | \$21,538,377  | \$11,020,264      | \$4,815,259 | \$309,872 | \$153,799 | \$227,943 | \$554,097     | \$43,029,479 |
| Evnance                        |              |           |                |                |             |               |                   |             |           |           |           |               |              |
| Expenses                       | #4C COO 7EO  | 1         |                |                | 1           | 1             | 40                | 1           | 1         |           |           |               | ¢40,000,750  |
| 71-6511 - Principal            | \$16,600,752 |           |                |                |             |               | \$0               |             |           |           |           |               | \$16,600,752 |
| 71-72-6512 - Interest          | \$9,942,201  |           | <b>\$4.550</b> | £4.000         | £450        | £4.050        | \$9,434,727       |             |           |           |           | £4.050        | \$19,376,928 |
| 71-73-6599 - Cost of issuance  | \$1,300      |           | \$1,550        | \$1,200        | \$450       | \$1,250       | \$900             |             |           |           |           | \$1,250       | \$7,900      |
| 00-8949 - Bond Refi Securities | 000 544 050  |           | <b>#4.550</b>  | <b>#</b> 4.000 | 0.450       | <b>#4.050</b> | <b>AO 405 007</b> |             | Φ0        | 00        | 40        | <b>#4.050</b> | \$0          |
| Total                          | \$26,544,253 | \$0       | \$1,550        | \$1,200        | \$450       | \$1,250       | \$9,435,627       | \$0         | \$0       | \$0       | \$0       | \$1,250       | \$35,985,580 |