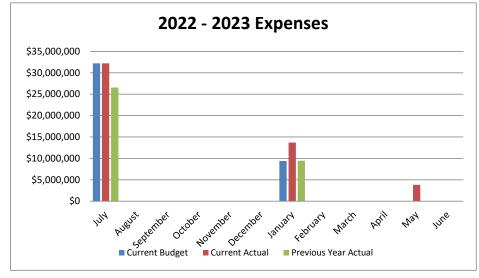

|              | Exp          | enses                 |              |                      |
|--------------|--------------|-----------------------|--------------|----------------------|
|              | Current      |                       |              | <b>Previous Year</b> |
| Month        | Budget       | <b>Current Actual</b> | Difference   | Actual               |
| July         | \$32,215,080 | \$32,196,528          | \$18,552     | \$26,544,253         |
| August       | \$0          | \$0                   | \$0          | \$0                  |
| September    | \$0          | \$900                 | -\$900       | \$1,550              |
| October      | \$0          | \$1,250               | -\$1,250     | \$1,200              |
| November     | \$0          | \$500                 | -\$500       | \$450                |
| December     | \$0          | \$0                   | \$0          | \$1,250              |
| January      | \$9,396,116  | \$13,678,866          | -\$4,282,750 | \$9,435,627          |
| February     | \$0          | \$0                   | \$0          | \$0                  |
| March        | \$0          | \$0                   | \$0          | \$0                  |
| April        | \$0          | \$0                   | \$0          | \$0                  |
| May          | \$0          | \$3,840,668           | -\$3,840,668 | \$0                  |
| June         | \$0          | \$0                   | \$0          | \$1,250              |
| Year to Date | \$41,611,196 | \$49,718,712          | -\$8,107,516 | \$35,985,580         |

### Crowley ISD 2022 - 2023 Budget

| Line Item                      | July         | August   | September | October     | November    | December     | January      | February    | March     | April     | May       | June      | Budget       |
|--------------------------------|--------------|----------|-----------|-------------|-------------|--------------|--------------|-------------|-----------|-----------|-----------|-----------|--------------|
|                                |              |          |           |             |             |              |              |             | -         |           |           |           |              |
| Revenue                        |              |          |           |             |             |              |              |             |           |           |           |           |              |
| 5700 Local                     |              |          |           |             |             |              |              |             |           |           |           |           |              |
| Taxes, Current Year Levy       | \$50,000     | \$50,000 | \$50,000  | \$1,000,000 | \$3,000,000 | \$23,000,000 | \$12,287,108 | \$5,000,000 | \$750,000 | \$200,000 | \$200,000 | \$750,000 | \$46,337,108 |
| Taxes, Prior Year              | \$3,800      | \$4,200  | \$4,200   | \$4,200     | \$4,200     | \$4,200      | \$4,200      | \$4,200     | \$4,200   | \$4,200   | \$4,200   | \$4,200   | \$50,000     |
| Penalties and Interest         | \$9,000      | \$9,000  | \$7,000   | \$7,000     | \$7,000     | \$9,000      | \$9,000      | \$9,000     | \$9,000   | \$9,000   | \$8,000   | \$8,000   | \$100,000    |
| Investment Income              | \$2,000      | \$2,000  | \$2,000   | \$2,000     | \$2,000     | \$2,500      | \$2,500      | \$2,000     | \$2,000   | \$2,000   | \$2,000   | \$2,000   | \$25,000     |
| Miscellaneous Local            |              |          |           |             |             |              |              |             |           |           |           |           | \$0          |
| Other                          |              |          |           |             |             |              |              |             |           |           |           |           | \$0          |
| 5800 State                     |              |          |           |             |             |              |              |             |           |           |           |           | \$0          |
| State Program Revenues         |              |          |           |             |             |              |              |             |           |           |           |           | \$0          |
| 5900 Federal                   |              |          |           |             |             |              |              |             |           |           |           |           | \$0          |
| Other                          |              |          |           |             |             |              |              |             |           |           |           |           | \$0          |
| 7900 Other Resources           |              |          |           |             |             |              |              |             |           |           |           |           | \$0          |
| Sale of Bonds                  |              |          |           |             |             |              |              |             |           |           |           |           | \$0          |
| Operating Transfers In         |              |          |           |             |             |              |              |             |           |           |           |           | \$0          |
| Prm or Disc on Bond Refi       |              |          |           |             |             |              |              |             |           |           |           |           | \$0          |
| Total                          | \$64,800     | \$65,200 | \$63,200  | \$1,013,200 | \$3,013,200 | \$23,015,700 | \$12,302,808 | \$5,015,200 | \$765,200 | \$215,200 | \$214,200 | \$764,200 | \$46,512,108 |
|                                |              |          |           |             |             |              |              |             |           |           |           |           |              |
| Expenses                       |              |          |           |             |             |              |              |             |           |           |           |           |              |
| 71-6511 - Principal            | \$9,265,595  |          |           |             |             |              |              |             |           |           |           |           | \$9,265,595  |
| 71-72-6512 - Interest          | \$22,939,485 |          |           |             |             |              | \$9,396,116  |             |           |           |           |           | \$32,335,601 |
| 71-73-6599 - Cost of issuance  | \$10,000     |          |           |             |             |              |              |             |           |           |           |           | \$10,000     |
| 00-8949 - Bond Refi Securities |              |          |           |             |             |              |              |             |           |           |           |           | \$0          |
| Total                          | \$32,215,080 | \$0      | \$0       | \$0         | \$0         | \$0          | \$9,396,116  | \$0         | \$0       | \$0       | \$0       | \$0       | \$41,611,196 |

### Crowley ISD 2022 - 2023 Actual

| Line Item                      | July         | August    | September | October   | November    | December     | January      | February     | March     | April     | May         | June | YTD          |
|--------------------------------|--------------|-----------|-----------|-----------|-------------|--------------|--------------|--------------|-----------|-----------|-------------|------|--------------|
|                                |              |           | •         |           |             | •            |              | •            | •         | •         |             |      |              |
| Revenue                        |              |           |           |           |             |              |              |              |           |           |             |      |              |
| 5700 Local                     |              |           |           |           |             |              |              |              |           |           |             |      |              |
| Taxes, Current Year Levy       | \$139,128    | -\$60,229 | \$24,807  | \$783,403 | \$2,733,747 | \$21,727,917 | \$12,159,839 | \$10,284,920 | \$269,117 | \$146,912 | \$215,137   |      | \$48,424,697 |
| Taxes, Prior Year              | -\$6,555     | -\$56,568 | \$2,001   | \$81,017  | \$5,682     | \$11,300     | \$116,752    | -\$45,686    | \$13,851  | -\$8,826  | \$4,623     |      | \$117,592    |
| Penalties and Interest         | \$19,790     | \$6,045   | \$5,516   | \$6,779   | \$2,240     | \$4,922      | \$1,408      | \$20,158     | \$24,412  | \$18,837  | \$13,926    |      | \$124,033    |
| Investment Income              | \$65,647     | \$47,671  | \$53,255  | \$68,122  | \$82,154    | \$105,559    | \$167,383    | \$169,790    | \$236,907 | \$249,866 | \$259,069   |      | \$1,505,423  |
| Miscellaneous Local            |              |           |           |           |             |              |              |              |           |           |             |      | \$0          |
| Other                          |              |           |           |           |             |              |              |              |           |           |             |      | \$0          |
| 5800 State                     |              |           |           |           |             |              |              |              |           |           |             |      | \$0          |
| State Program Revenues         |              |           |           |           |             | \$1,683,176  |              |              |           |           |             |      | \$1,683,176  |
| 5900 Federal                   |              |           |           |           |             |              |              |              |           |           |             |      | \$0          |
| Other                          |              |           |           |           |             |              |              |              |           |           |             |      | \$0          |
| 7900 Other Resources           |              |           |           |           |             |              |              |              |           |           |             |      | \$0          |
| Sale of Bonds                  |              |           |           |           |             |              |              |              |           |           |             |      | \$0          |
| Operating Transfers In         |              |           |           |           |             |              |              |              |           |           |             |      | \$0          |
| Prm or Disc on Bond Refi       |              |           |           |           |             |              |              |              |           |           |             |      | \$0          |
| Total                          | \$218,010    | -\$63,082 | \$85,580  | \$939,321 | \$2,823,823 | \$23,532,874 | \$12,445,383 | \$10,429,183 | \$544,287 | \$406,788 | \$492,755   | \$0  | \$51,854,922 |
|                                |              |           |           |           |             |              |              |              |           |           |             |      |              |
| Expenses                       |              |           |           |           |             |              |              |              |           |           |             |      |              |
| 71-6511 - Principal            | \$22,595,660 |           |           |           |             |              | \$4,280,000  |              |           |           | \$3,730,000 |      | \$30,605,660 |
| 71-72-6512 - Interest          | \$9,599,418  |           |           |           |             |              | \$9,396,116  |              |           |           | \$106,918   |      | \$19,102,452 |
| 71-73-6599 - Cost of issuance  | \$1,450      |           | \$900     | \$1,250   | \$500       |              | \$2,750      |              |           |           | \$3,750     |      | \$10,600     |
| 00-8949 - Bond Refi Securities |              |           |           |           |             |              |              |              |           |           |             |      | \$0          |
| Total                          | \$32,196,528 | \$0       | \$900     | \$1,250   | \$500       | \$0          | \$13,678,866 | \$0          | \$0       | \$0       | \$3,840,668 | \$0  | \$49,718,712 |

### Crowley ISD Previous Year 2021-2022 - Audited

| Line Item                      | July         | August    | September      | October        | November    | December      | January           | February    | March     | April     | May       | June          | TOTAL        |
|--------------------------------|--------------|-----------|----------------|----------------|-------------|---------------|-------------------|-------------|-----------|-----------|-----------|---------------|--------------|
|                                |              |           |                |                |             |               |                   |             |           |           |           |               |              |
| Revenue                        |              |           |                |                |             |               |                   |             |           |           |           |               |              |
| 5700 Local                     |              |           |                |                |             |               |                   |             |           |           |           |               |              |
| Taxes, Current Year Levy       | \$56,545     | \$40,290  | \$19,824       | \$765,622      | \$2,709,438 | \$21,503,564  | \$10,996,546      | \$4,759,379 | \$317,245 | \$123,522 | \$118,576 | \$442,556     | \$41,853,108 |
| Taxes, Prior Year              | -\$2,980     | \$7,981   | \$10,597       | \$44,324       | \$21,275    | \$26,752      | \$14,379          | \$18,087    | -\$52,121 | \$3,218   | \$53,252  | -\$22,951     | \$121,812    |
| Penalties and Interest         | \$11,118     | \$8,341   | -\$37,408      | -\$22,526      | \$10,482    | \$7,571       | \$8,689           | \$36,568    | \$31,309  | \$14,644  | \$27,324  | \$88,093      | \$184,205    |
| Investment Income              | \$540        | \$390     | \$349          | \$358          | \$393       | \$490         | \$650             | \$1,225     | \$5,965   | \$12,414  | \$28,792  | \$46,399      | \$97,965     |
| Miscellaneous Local            |              |           |                |                | \$3,896     |               |                   |             |           |           |           |               | \$3,896      |
| Other                          |              |           |                |                |             |               |                   |             |           |           |           |               | \$0          |
| 5800 State                     |              |           |                |                |             |               |                   |             |           |           |           |               | \$0          |
| State Program Revenues         |              | \$196,136 |                |                | \$564,884   |               |                   |             |           |           |           |               | \$761,020    |
| 5900 Federal                   |              |           |                |                |             |               |                   |             |           |           |           |               | \$0          |
| MAC                            |              |           |                |                |             |               |                   |             |           |           |           |               | \$0          |
| 7000 Other Resources           |              |           |                |                |             |               |                   |             |           |           |           |               | \$0          |
| Sale of Bonds                  |              |           |                |                |             |               |                   |             | \$7,474   |           |           |               | \$7,474      |
| Operating Transfers In         |              |           |                |                |             |               |                   |             |           |           |           |               | \$0          |
| Prm or Disc on Bond Refi       |              |           |                |                |             |               |                   |             |           |           |           |               | \$0          |
| Total                          | \$65,223     | \$253,138 | -\$6,638       | \$787,778      | \$3,310,368 | \$21,538,377  | \$11,020,264      | \$4,815,259 | \$309,872 | \$153,799 | \$227,943 | \$554,097     | \$43,029,479 |
| Evnance                        |              |           |                |                |             |               |                   |             |           |           |           |               |              |
| Expenses                       | #4C COO 7EO  | 1         |                |                | 1           | 1             | 40                | 1           | 1         |           |           |               | ¢40,000,750  |
| 71-6511 - Principal            | \$16,600,752 |           |                |                |             |               | \$0               |             |           |           |           |               | \$16,600,752 |
| 71-72-6512 - Interest          | \$9,942,201  |           | <b>\$4.550</b> | £4.000         | £450        | £4.050        | \$9,434,727       |             |           |           |           | £4.050        | \$19,376,928 |
| 71-73-6599 - Cost of issuance  | \$1,300      |           | \$1,550        | \$1,200        | \$450       | \$1,250       | \$900             |             |           |           |           | \$1,250       | \$7,900      |
| 00-8949 - Bond Refi Securities | 000 544 050  |           | <b>#4.550</b>  | <b>#</b> 4.000 | 0.450       | <b>#4.050</b> | <b>AO 405 007</b> |             | Φ0        | 00        | 40        | <b>#4.050</b> | \$0          |
| Total                          | \$26,544,253 | \$0       | \$1,550        | \$1,200        | \$450       | \$1,250       | \$9,435,627       | \$0         | \$0       | \$0       | \$0       | \$1,250       | \$35,985,580 |